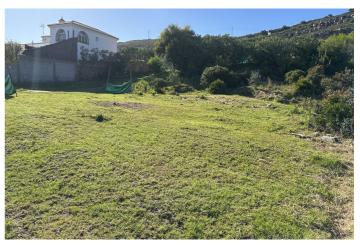

## Costa del Sol, Manilva

Residential Plot, Manilva, Costa del Sol.Garden/Plot 1067 m².Setting : Country.Orientation : South.Condition : Excellent.

Views: Sea, Mountain, Country.

Attention all lovers of peace and breathtaking views!

Perfect for building your dream villa or even two independent apartments, with an almost private access, total privacy, surrounded by nature and very few neighbors.

A unique spot for those who seek tranquility, beauty, and quality of life.