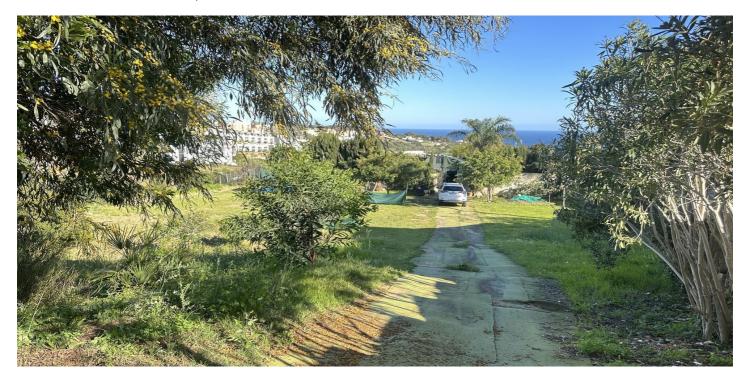

## Costa del Sol, Manilva

Residential Plot, Manilva, Costa del Sol.Garden/Plot 1067 m².Setting : Country.Orientation : South.Condition : Excellent.

Views: Sea, Mountain, Country.

Attention all lovers of peace and breathtaking views!

For sale: an exclusive plot of 1,067 m<sup>2</sup> with stunning panoramic views of the sea, Gibraltar, and Campo. A magical place where every sunrise is a spectacle and the sea breeze fills your days with serenity.

Perfect for building your dream villa or even two independent apartments, with an almost private access, total privacy, surrounded by nature and very few neighbors.

A unique spot for those who seek tranquility, beauty, and quality of life.