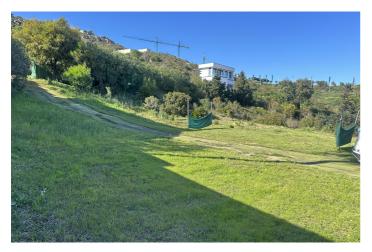

## Costa del Sol, Manilva

Residential Plot, Manilva, Costa del Sol.Garden/Plot 1067 m².Setting : Country.Orientation : South.Condition : Excellent.

Views: Sea, Mountain, Country.

Attention all lovers of peace and breathtaking views!

Perfect for building your dream villa or even two independent apartments, with an almost private access, total privacy, surrounded by nature and very few neighbors.

A unique spot for those who seek tranquility, beauty, and quality of life.