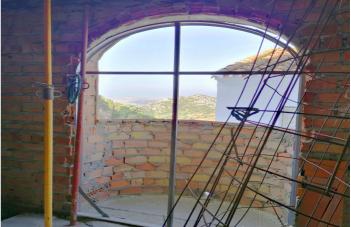

The two floors of the apartment are similar in size. Both have castle- and mountain views. Each floor has approximately  $26 \text{ m}^2$  of space.

This property has enormous potential and is offered at a fair sale price.

\*\*Renovation Budget\*\*

The estimated renovation budget is between €70,000 and €80,000, depending on the finishes and layout chosen. The architect and constructor are ready to go.