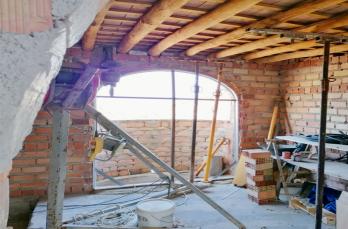

The two floors of the apartment are similar in size. Both have castle- and mountain views. Each floor has approximately  $26 \text{ m}^2$  of space.

This property has enormous potential and is offered at a fair sale price.

\*\*Renovation Budget\*\*

The estimated renovation budget is between €70,000 and €80,000, depending on the finishes and layout chosen. The architect and constructor are ready to go.