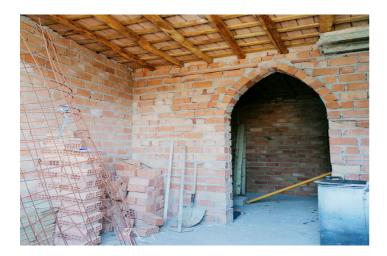

The two floors of the apartment are similar in size. Both have castle- and mountain views. Each floor has approximately  $26 \text{ m}^2$  of space.

This property has enormous potential and is offered at a fair sale price.

\*\*Renovation Budget\*\*

The estimated renovation budget is between €70,000 and €80,000, depending on the finishes and layout chosen. The architect and constructor are ready to go.