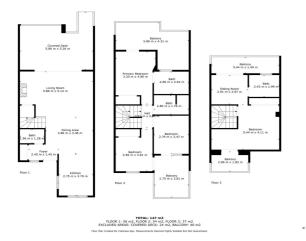

## Costa del Sol, Estepona

Welcome to this charming townhouse, thoughtfully designed across three levels, located in the peaceful and well-maintained neighborhood Monte Biarritz. This home offers a spacious first-floor living area with an open kitchen, a cozy fireplace, and access to the terrace and garden. The second floor features three bedrooms, while the third floor hosts a large master bedroom with its own bathroom and two balconies. The property includes three bathrooms and a guest toilet for added convenience. Enjoy beautiful garden and mountain views, providing a serene backdrop to your everyday life. The first floor offers two terraces—one at the back for morning sunlight, and a west-facing front terrace perfect for the evening. With four balconies and three terraces, you'll have sunlight throughout the day. Additionally, the townhouse has a cellar floor with a Finnish sauna, offering a space for relaxation. You'll have the convenience of one parking space within the gates of your front yard. The community is known for its lovely neighbors and excellent upkeep, with plans to refresh the facades with new paint this year. The location is convenient, just a short walk from restaurants, walking trails, a grocery store, and the beach, ensuring easy access to leisure and amenities. The vibrant Puerto Banús Marina can be reached in just an eight-minute drive. This lovely house simply must be experienced, so contact us today for a viewing!