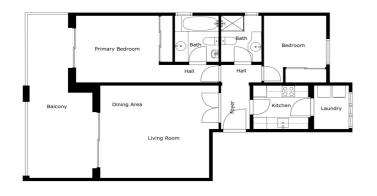

## Costa del Sol, Marbella

Presenting a well-preserved apartment in the popular urbanization El Infantado which offers well-maintained tropical gardens, a large pool area and the advantage of being able to play padel private in your community. Located within walking distance to Marbella town and to the beach promenade from where you can continue walking to Puerto Banus, approximately 6 km away. Shops, and supermarkets, restaurants are only steps away. The bright corner apartment is on the second floor and has a spacious living room with a dining area and direct access to the spacious terrace of 25 sqm which is both covered and uncovered. The master bedroom that also accesses the terrace has an ensuite bathroom. The guest bedroom right opposite has a separate bathroom and wonderful views over the gardens and mountains. Fully equipped independent kitchen with a utility/laundry room. The apartment is very well preserved but in its original condition. Since it's a corner apartment, you live here privately without being seen and have an open view of the beautiful garden and pool area and no road noise. The advantage of living in El Infantado is that you live very close to the center of Marbella but with a fantastic community facility and quiet atmosphere. Included is an underground garage space and storage room. The community is gated and has 24/7 security. Worth a visit! Welcome to book your viewing with us!