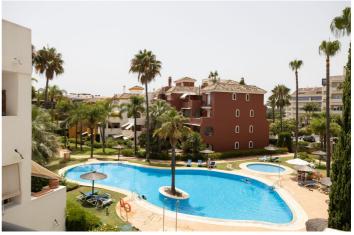

## Costa del Sol, Marbella

Presenting a well-preserved apartment in the popular urbanization El Infantado which offers well-maintained tropical gardens, a large pool area and the advantage of being able to play padel private in your community. Located within walking distance to Marbella town and to the beach promenade from where you can continue walking to Puerto Banus, approximately 6 km away. Shops, and supermarkets, restaurants are only steps away. The bright corner apartment is on the second floor and has a spacious living room with a dining area and direct access to the spacious terrace of 25 sqm which is both covered and uncovered. The master bedroom that also accesses the terrace has an ensuite bathroom. The guest bedroom right opposite has a separate bathroom and wonderful views over the gardens and mountains. Fully equipped independent kitchen with a utility/laundry room. The apartment is very well preserved but in its original condition. Since it's a corner apartment, you live here privately without being seen and have an open view of the beautiful garden and pool area and no road noise. The advantage of living in El Infantado is that you live very close to the center of Marbella but with a fantastic community facility and quiet atmosphere. Included is an underground garage space and storage room. The community is gated and has 24/7 security. Worth a visit! Welcome to book your viewing with us!