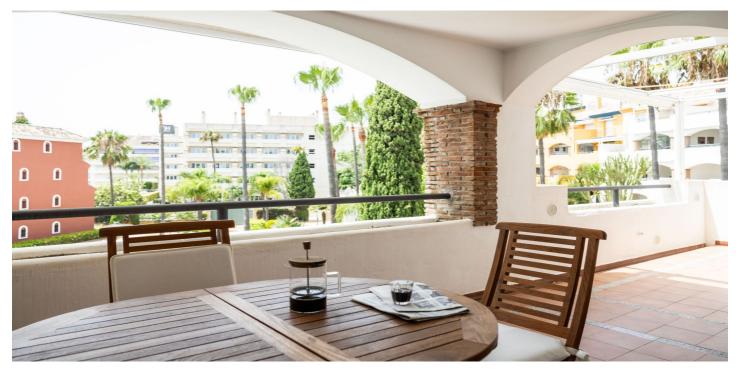

## Costa del Sol, Marbella

Presenting a well-preserved apartment in the popular urbanization El Infantado which offers well-maintained tropical gardens, a large pool area and the advantage of being able to play padel private in your community. Located within walking distance to Marbella town and to the beach promenade from where you can continue walking to Puerto Banus, approximately 6 km away. Shops, and supermarkets, restaurants are only steps away. The bright corner apartment is on the second floor and has a spacious living room with a dining area and direct access to the spacious terrace of 25 sqm which is both covered and uncovered. The master bedroom that also accesses the terrace has an ensuite bathroom. The guest bedroom right opposite has a separate bathroom and wonderful views over the gardens and mountains. Fully equipped independent kitchen with a utility/laundry room. The apartment is very well preserved but in its original condition. Since it's a corner apartment, you live here privately without being seen and have an open view of the beautiful garden and pool area and no road noise. The advantage of living in El Infantado is that you live very close to the center of Marbella but with a fantastic community facility and quiet atmosphere. Included is an underground garage space and storage room. The community is gated and has 24/7 security. Worth a visit! Welcome to book your viewing with us!

## **Features:**

Features **Covered Terrace** Lift Near Transport **Private Terrace** Storage Room **Ensuite Bathroom Double Glazing Fitted Wardrobes** Paddle Tennis Utility Room **Fiber Optic** Setting **Close To Golf Close To Shops** Close To Town **Close To Schools** 