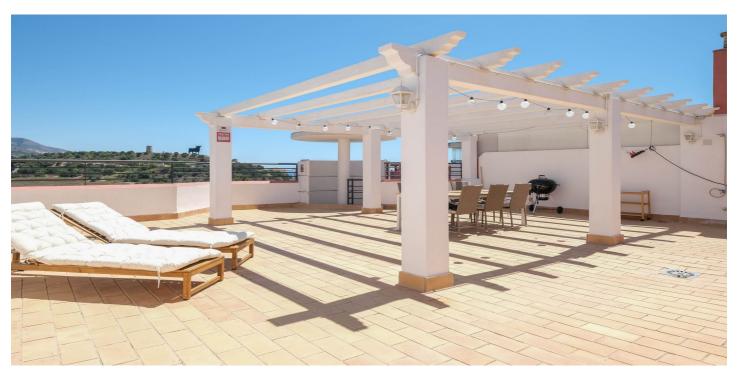

## Costa del Sol, Los Boliches

Dream Penthouse with Sea and Mountain Views – Ready to Move In! Discover this stunning top-floor apartment, fully renovated just two years ago with modern finishes and attention to detail. Featuring three spacious bedrooms and two bathrooms, including a master en-suite, this home offers comfort, style, and breathtaking views. One of its standout features is the spectacular private solarium of nearly 100 sqm, an ideal space to sunbathe, relax, entertain guests, or simply enjoy the panoramic views of both the sea and the mountains. The property is being sold fully furnished, so you can move in and start enjoying your new home right away. It also includes a private parking space and is located in a well-maintained community with a swimming pool and tennis court—perfect for both permanent living and holidays. This is a rare opportunity to enjoy natural light, space, and exceptional surroundings in a peaceful yet well-connected area. Don't miss out – come and see your new home today!