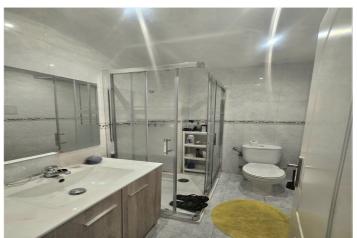

### Costa del Sol, Playamar

This spacious 240 m<sup>2</sup> property, with 80 m<sup>2</sup> per floor, is distributed as follows: Basement: Open-plan space ideal for multiple uses, such as a double garage, gym, games room, etc. It also has a toilet and an area currently used as a storage room, with enough space to install a sauna. It also includes a large office or bedroom with a large built-in wardrobe. Ground floor: A modern, fully equipped kitchen-diner with ample storage space and direct access to a generous terrace of approximately 80 m2. On this same floor, there is a full bathroom and a large living-dining room with access to the terrace, providing a bright and open space. Upper floor: Three bedrooms and two bathrooms. Originally, the home had four bedrooms, but has been renovated to adapt to modern needs, leaving the master bedroom as a spacious suite with its own terrace, dressing room, and an elegant bathroom with a shower and whirlpool tub. Located just five minutes from the Playamar shopping area, supermarkets, and easy access to the beach, this property offers a wide variety of possibilities to adapt it to your personal style. It features large built-in wardrobes, double-glazed windows, multiple air conditioners, and radiator heating, ensuring comfort and energy efficiency. Located in a residential area with few neighbors, in a pleasant setting with a swimming pool and a green relaxation area. A great opportunity to enjoy a luxury home in an enviable location.