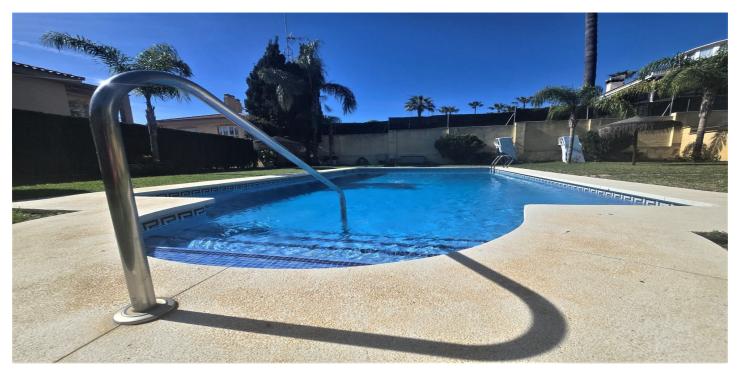

### Costa del Sol, Playamar

This spacious 240 m<sup>2</sup> property, with 80 m<sup>2</sup> per floor, is distributed as follows: Basement: Open-plan space ideal for multiple uses, such as a double garage, gym, games room, etc. It also has a toilet and an area currently used as a storage room, with enough space to install a sauna. It also includes a large office or bedroom with a large built-in wardrobe. Ground floor: A modern, fully equipped kitchen-diner with ample storage space and direct access to a generous terrace of approximately 80 m2. On this same floor, there is a full bathroom and a large living-dining room with access to the terrace, providing a bright and open space. Upper floor: Three bedrooms and two bathrooms. Originally, the home had four bedrooms, but has been renovated to adapt to modern needs, leaving the master bedroom as a spacious suite with its own terrace, dressing room, and an elegant bathroom with a shower and whirlpool tub. Located just five minutes from the Playamar shopping area, supermarkets, and easy access to the beach, this property offers a wide variety of possibilities to adapt it to your personal style. It features large built-in wardrobes, double-glazed windows, multiple air conditioners, and radiator heating, ensuring comfort and energy efficiency. Located in a residential area with few neighbors, in a pleasant setting with a swimming pool and a green relaxation area. A great opportunity to enjoy a luxury home in an enviable location.

#### **Features:**

Features Private Terrace Storage Room Fitted Wardrobes Views Urban

Pool Communal Garden Communal

Utilities Electricity **Orientation** South East

Setting Commercial Area Urbanisation Close To Sea Close To Schools Town Furniture Not Furnished Security Gated Complex Climate Control Cold A/C Hot A/C