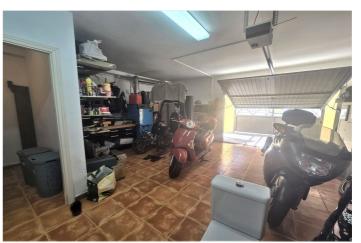

### Costa del Sol, Playamar

This spacious 240 m<sup>2</sup> property, with 80 m<sup>2</sup> per floor, is distributed as follows: Basement: Open-plan space ideal for multiple uses, such as a double garage, gym, games room, etc. It also has a toilet and an area currently used as a storage room, with enough space to install a sauna. It also includes a large office or bedroom with a large built-in wardrobe. Ground floor: A modern, fully equipped kitchen-diner with ample storage space and direct access to a generous terrace of approximately 80 m2. On this same floor, there is a full bathroom and a large living-dining room with access to the terrace, providing a bright and open space. Upper floor: Three bedrooms and two bathrooms. Originally, the home had four bedrooms, but has been renovated to adapt to modern needs, leaving the master bedroom as a spacious suite with its own terrace, dressing room, and an elegant bathroom with a shower and whirlpool tub. Located just five minutes from the Playamar shopping area, supermarkets, and easy access to the beach, this property offers a wide variety of possibilities to adapt it to your personal style. It features large built-in wardrobes, double-glazed windows, multiple air conditioners, and radiator heating, ensuring comfort and energy efficiency. Located in a residential area with few neighbors, in a pleasant setting with a swimming pool and a green relaxation area. A great opportunity to enjoy a luxury home in an enviable location.

**Condition** Good

Kitchen Fully Fitted Parking Garage More Than One