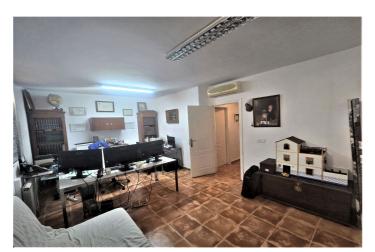

### Costa del Sol, Playamar

This spacious 240 m<sup>2</sup> property, with 80 m<sup>2</sup> per floor, is distributed as follows: Basement: Open-plan space ideal for multiple uses, such as a double garage, gym, games room, etc. It also has a toilet and an area currently used as a storage room, with enough space to install a sauna. It also includes a large office or bedroom with a large built-in wardrobe. Ground floor: A modern, fully equipped kitchen-diner with ample storage space and direct access to a generous terrace of approximately 80 m2. On this same floor, there is a full bathroom and a large living-dining room with access to the terrace, providing a bright and open space. Upper floor: Three bedrooms and two bathrooms. Originally, the home had four bedrooms, but has been renovated to adapt to modern needs, leaving the master bedroom as a spacious suite with its own terrace, dressing room, and an elegant bathroom with a shower and whirlpool tub. Located just five minutes from the Playamar shopping area, supermarkets, and easy access to the beach, this property offers a wide variety of possibilities to adapt it to your personal style. It features large built-in wardrobes, double-glazed windows, multiple air conditioners, and radiator heating, ensuring comfort and energy efficiency. Located in a residential area with few neighbors, in a pleasant setting with a swimming pool and a green relaxation area. A great opportunity to enjoy a luxury home in an enviable location.