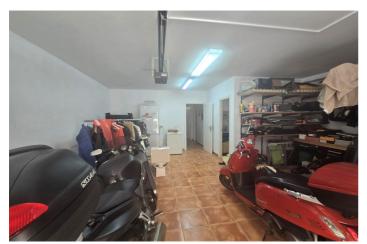

### Costa del Sol, Playamar

This spacious 240 m<sup>2</sup> property, with 80 m<sup>2</sup> per floor, is distributed as follows: Basement: Open-plan space ideal for multiple uses, such as a double garage, gym, games room, etc. It also has a toilet and an area currently used as a storage room, with enough space to install a sauna. It also includes a large office or bedroom with a large built-in wardrobe. Ground floor: A modern, fully equipped kitchen-diner with ample storage space and direct access to a generous terrace of approximately 80 m2. On this same floor, there is a full bathroom and a large living-dining room with access to the terrace, providing a bright and open space. Upper floor: Three bedrooms and two bathrooms. Originally, the home had four bedrooms, but has been renovated to adapt to modern needs, leaving the master bedroom as a spacious suite with its own terrace, dressing room, and an elegant bathroom with a shower and whirlpool tub. Located just five minutes from the Playamar shopping area, supermarkets, and easy access to the beach, this property offers a wide variety of possibilities to adapt it to your personal style. It features large built-in wardrobes, double-glazed windows, multiple air conditioners, and radiator heating, ensuring comfort and energy efficiency. Located in a residential area with few neighbors, in a pleasant setting with a swimming pool and a green relaxation area. A great opportunity to enjoy a luxury home in an enviable location.

**Condition** Good

Kitchen Fully Fitted Parking Garage More Than One