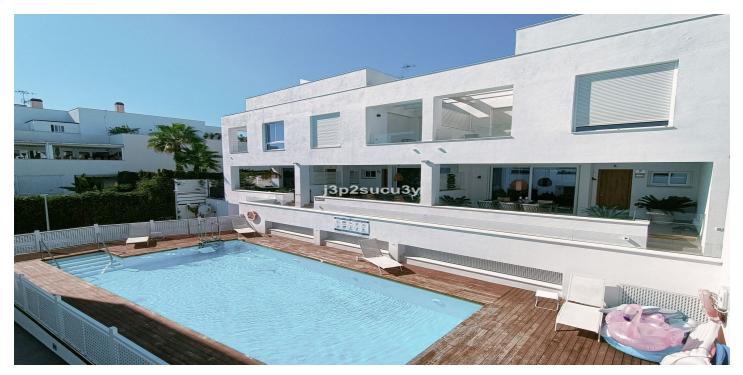

### Costa del Sol, Nueva Andalucía

Available from September 2025 to June 2026 Semi-detached house built in 2021 designed to offer the greatest comfort with a careful design. On the ground floor it has a spacious living room, fully equipped kitchen integrated into the living room, bathroom and covered terrace designed for lunch or dinner. The upper floor is reserved for the area of greater privacy and rest, where there are 3 bedrooms and 2 bathrooms. The house has centralised air conditioning through an aerothermal system and has electric underfloor heating in bathrooms and toilets, as well as home automation installation with lighting control systems, air conditioning, smoke sensor in the kitchen, visualisation and entrance control. This residential complex is completed with a swimming pool, solarium and generous terraces where you can enjoy the great climate of Malaga. It also has a garage for 2 parking spaces. Rodeo Alto is a luxury residential complex with avant-garde architecture of only 7 exclusive homes and in an unbeatable location, in the Altos del Rodeo Urbanization of Marbella, Malaga. A great residential environment where you can enjoy the climate of the Costa del Sol. Just a few minutes from the beach, in a consolidated area where you can find all the necessary services for daily life. Very close to the best international schools such as the "Laude" or the "Svenska Skolan Marbella" as well as shopping and leisure centres, golf courses or sports facilities such as the Real Club Padel Marbella or the International Tennis Club. 5 minutes from Puerto Banús and with excellent communications with Malaga airport.

#### **Features:**

Features Lift Private Terrace Double Glazing Fitted Wardrobes Views Sea Panoramic Pool Urban Pool Communal Security Gated Complex Electric Blinds **Orientation** South

Setting Urbanisation Close To Sea Close To Town Close To Schools Furniture Fully Furnished Parking Underground Garage More Than One **Climate Control** Air Conditioning U/F Heating