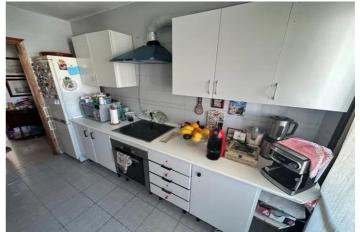

## Costa del Sol, Estepona

Top Floor Apartment, Estepona, Costa del Sol. 4 Bedrooms, 2 Bathrooms, Built 125 m<sup>2</sup>, Terrace 10 m<sup>2</sup>. Setting : Town, Commercial Area, Village, Close To Shops, Close To Sea, Close To Schools. Orientation : South. Condition : Good. Views : Urban. Features : Covered Terrace, Lift, Fitted Wardrobes, Near Transport, WiFi, Utility Room, Ensuite Bathroom, Access for people with reduced mobility, Courtesy Bus, Near Church, Fiber Optic. Furniture : Part Furnished. Kitchen : Fully Fitted. Security : Entry Phone. Parking : Street. Category : Resale.