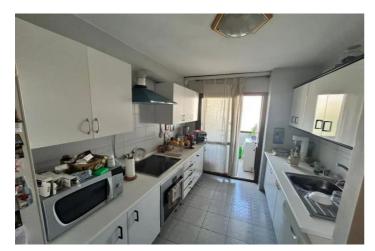

## Costa del Sol, Estepona

Top Floor Apartment, Estepona, Costa del Sol. 4 Bedrooms, 2 Bathrooms, Built 125 m<sup>2</sup>, Terrace 10 m<sup>2</sup>. Setting : Town, Commercial Area, Village, Close To Shops, Close To Sea, Close To Schools. Orientation : South. Condition : Good. Views : Urban. Features : Covered Terrace, Lift, Fitted Wardrobes, Near Transport, WiFi, Utility Room, Ensuite Bathroom, Access for people with reduced mobility, Courtesy Bus, Near Church, Fiber Optic. Furniture : Part Furnished. Kitchen : Fully Fitted. Security : Entry Phone. Parking : Street. Category : Resale.