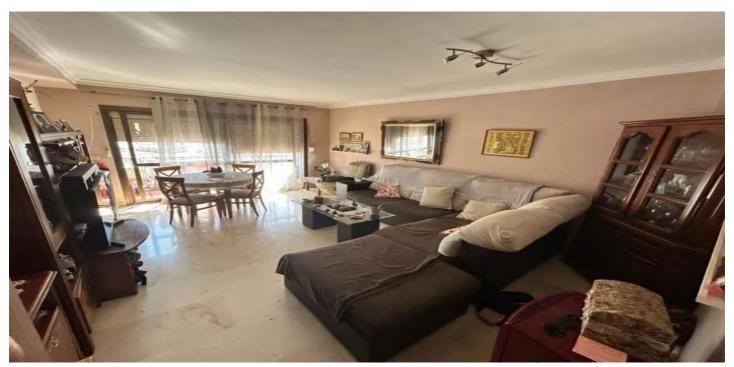

## Costa del Sol, Estepona

Top Floor Apartment, Estepona, Costa del Sol. 4 Bedrooms, 2 Bathrooms, Built 125 m<sup>2</sup>, Terrace 10 m<sup>2</sup>. Setting : Town, Commercial Area, Village, Close To Shops, Close To Sea, Close To Schools. Orientation : South. Condition : Good. Views : Urban. Features : Covered Terrace, Lift, Fitted Wardrobes, Near Transport, WiFi, Utility Room, Ensuite Bathroom, Access for people with reduced mobility, Courtesy Bus, Near Church, Fiber Optic. Furniture : Part Furnished. Kitchen : Fully Fitted. Security : Entry Phone. Parking : Street. Category : Resale.