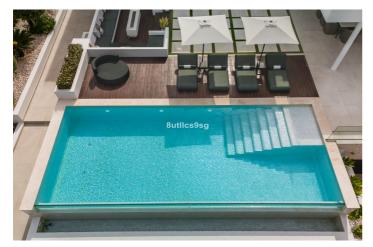

## Costa del Sol, Nueva Andalucía

This stunning villa is located in the exclusive area of Nueva Andalucía, Marbella, Málaga, and stands out for its modern design and privileged location. With a constructed area of 844m² and a plot of 1.142m², this property offers a spacious and comfortable living space, ideal for those looking for a sophisticated home on the Costa del Sol. It also boasts panoramic mountain and golf course views, making it a unique place to enjoy the tranquillity and natural surroundings. The villa has five bedrooms, all with en-suite bathrooms, ensuring privacy and comfort for its residents. The 491m² interior has been designed with high quality materials, including porcelain floors and double-glazed windows. The fully equipped kitchen is perfectly integrated into an open and functional space. Furthermore, the property is delivered fully furnished, ready to move into. The exterior of the villa is equally impressive, with a 353m² terrace that includes a covered barbecue area, ideal for outdoor gatherings. The garden and outdoor areas have been designed to maximise the enjoyment of the Mediterranean climate. The property also has a private garage, offering enough space for several vehicles. Located in an area close to renowned golf courses, this villa is within easy driving distance to Puerto Banús, Marbella Centro and Estepona. The area is known for its tranquillity and exclusivity, with easy access to amenities, restaurants and shops. This property represents a unique opportunity to acquire a luxury home in one of the most desirable areas of the Costa del Sol.