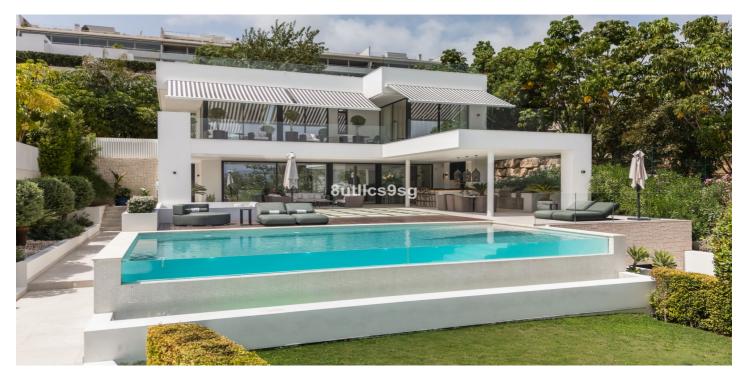

## Costa del Sol, Nueva Andalucía

This stunning villa is located in the exclusive area of Nueva Andalucía, Marbella, Málaga, and stands out for its modern design and privileged location. With a constructed area of 844m² and a plot of 1.142m², this property offers a spacious and comfortable living space, ideal for those looking for a sophisticated home on the Costa del Sol. It also boasts panoramic mountain and golf course views, making it a unique place to enjoy the tranquillity and natural surroundings. The villa has five bedrooms, all with en-suite bathrooms, ensuring privacy and comfort for its residents. The 491m² interior has been designed with high quality materials, including porcelain floors and double-glazed windows. The fully equipped kitchen is perfectly integrated into an open and functional space. Furthermore, the property is delivered fully furnished, ready to move into. The exterior of the villa is equally impressive, with a 353m² terrace that includes a covered barbecue area, ideal for outdoor gatherings. The garden and outdoor areas have been designed to maximise the enjoyment of the Mediterranean climate. The property also has a private garage, offering enough space for several vehicles. Located in an area close to renowned golf courses, this villa is within easy driving distance to Puerto Banús, Marbella Centro and Estepona. The area is known for its tranquillity and exclusivity, with easy access to amenities, restaurants and shops. This property represents a unique opportunity to acquire a luxury home in one of the most desirable areas of the Costa del Sol.