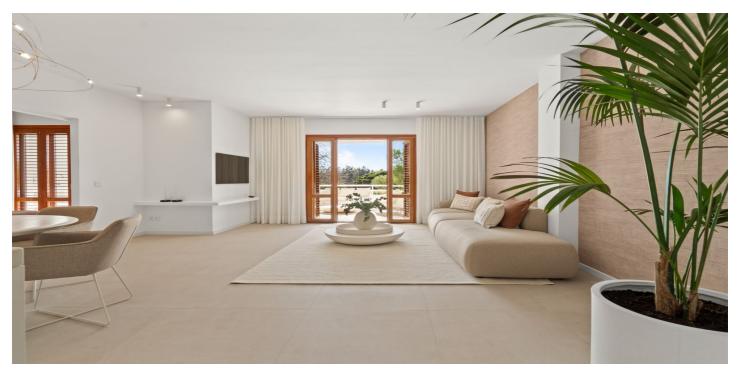

## Costa del Sol, Nueva Andalucía

This renovated apartment is located in Alcores del Golf, a south-facing property with plenty of natural light and a clean, minimalistic design. The open-plan layout connects the living area with a modern kitchen, and the large terrace features a barbecue, dining area, and a relaxing outdoor space with views of the greenery. It has three bedrooms and three bathrooms, all generously sized. The apartment is situated directly next to Los Naranjos Golf Course, making it ideal for golf enthusiasts, with other well-known courses like Las Brisas and Aloha nearby. It is also conveniently close to Puerto Banús, local beaches, and a wide range of dining and shopping options in Nueva Andalucía. The community includes 55 apartments across nine buildings, offering amenities such as two pools, a gym, sauna, squash court, and landscaped gardens. The apartment comes with a designated parking spot and a storage room.