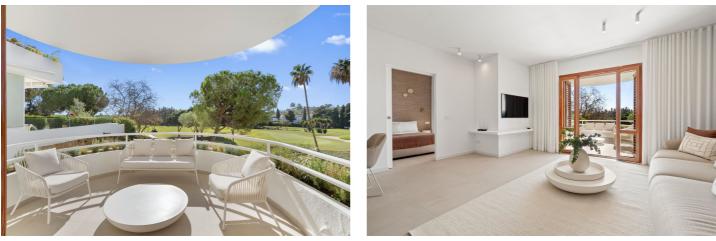

## Costa del Sol, Nueva Andalucía

This renovated apartment is located in Alcores del Golf, a south-facing property with plenty of natural light and a clean, minimalistic design. The open-plan layout connects the living area with a modern kitchen, and the large terrace features a barbecue, dining area, and a relaxing outdoor space with views of the greenery. It has three bedrooms and three bathrooms, all generously sized. The apartment is situated directly next to Los Naranjos Golf Course, making it ideal for golf enthusiasts, with other well-known courses like Las Brisas and Aloha nearby. It is also conveniently close to Puerto Banús, local beaches, and a wide range of dining and shopping options in Nueva Andalucía. The community includes 55 apartments across nine buildings, offering amenities such as two pools, a gym, sauna, squash court, and landscaped gardens. The apartment comes with a designated parking spot and a storage room.