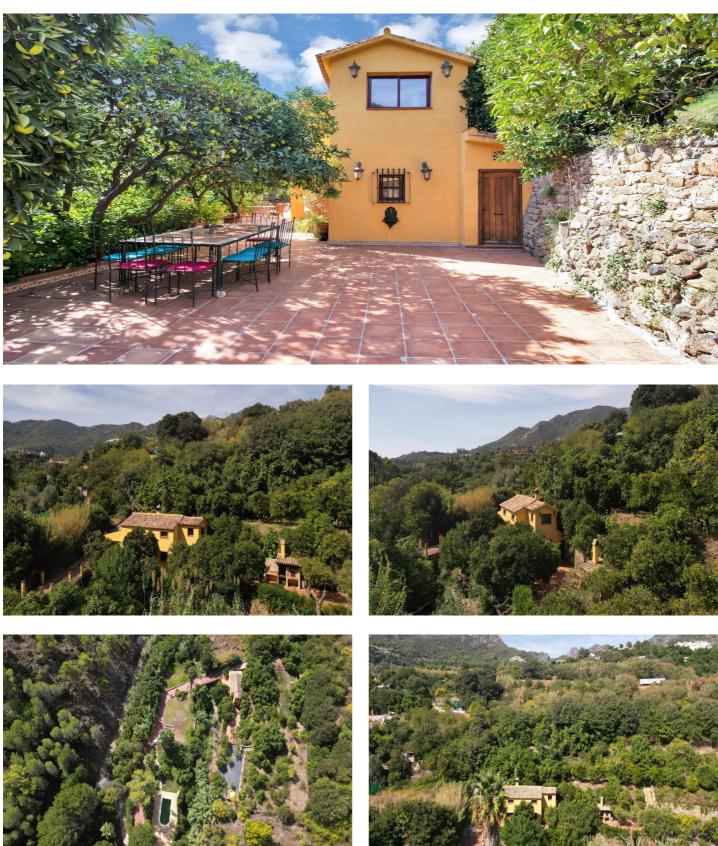

## Costa del Sol, Ojén

Country house with a total interior surface, in very good condition, with over 19,503 sqm of lush gardens and mature trees, completely gated...Ideal for a first or a second residence, one can enjoy there the peace and total privacy of a perfect green oasis. On top of that, Ojen, at the foot of the Sierra de las Nievas, is only a 20 minute drive from the centre of Marbella...The house itself, a mediterranean style that perfectly fits in the environment, is well manteined, in very good condition, and has two levels. On the ground level there is the living room with chimney and open plan kitchen, and a guest bedroom with bathroom. On the second floor there are two large bedrooms and one bathroom...Additionally, the property also presents:.- Main house: 157m2 (3 bedrooms 2 bathrooms). Secondary home of 60m2 (1 bedroom, 1 bathroom).- Swiming pool of 37 sqm with a spacious area around, and it has a side construction of 13 sqm that includes a bar and a bathroom...- BBQ area of 200 sqm..- Chapel of 15 sqm meters for private ceremonies or meditation. - Bridge that crosses two streams with water all year round..- Private fountain and spring..- Private pinewood. Direct Access to "Ojen Ponds", an outstanding tourist attraction spot..- Economic exploitation of fruit trees, avocados, oranges, figs and mangos...- At present the property is rented as short term touristic rentals, celebration of events and selling of agricultural production. Offers also the possibility of reactivating the vineyard.