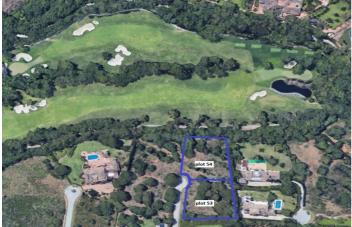

## Costa del Sol, Sotogrande Alto

Discover the perfect opportunity for building an independent luxury villa on our exceptional residential plots! These plots offer great potential, allowing you to create a sanctuary tailored to your desires. Enjoy the privacy of a serene lifestyle, surrounded by the beauty of nature. You'll experience peace and quiet while still being just minutes away from essential amenities and a view of the Valderrama Golf court. The plots offer a very good value with a price of only 342.65€/m2. The KEY TERMS for BUILDING are the following: - Minimum plot size 2,000 m<sup>2</sup> - volume conditions: maximum occupancy = 33% - maximum height = 9 meters at the highest point of the ridge and 6.5 meters at the eaves - maximum number of floors = 2 - maximum buildable area = 0.33 m<sup>2</sup>/m<sup>2</sup> - separation from boundaries: 6 meters to the road and 3 meters to the boundary and separation from the golf course: 20 meters Here are the PURCHASE OPTIONS for the PLOTS: 1: The entire area: totaling 11.528 m<sup>2</sup>, with a built size of 3.804,24 m<sup>2</sup> = 3.950.069,20 € 2: Two neighbouring plots (see picture attached): - plot 53 (2.607 m<sup>2</sup>) and 54 (3.092 m<sup>2</sup>), totaling 5.699 m<sup>2</sup>, with a built size of 1.880,67 m<sup>2</sup> = 1.952.762,35 € - plot 55 (2.771 m<sup>2</sup>) and 56 (3.058 m<sup>2</sup>), totaling 5.829 m<sup>2</sup>, with a built size of 1.923,57 m<sup>2</sup> = 1.997.306,85 € CREATE YOUR DREAM VILLA WITH A TURNKEY SOLUTION For those in pursuit of an extraordinary experience, we are proud to present our turnkey villa solution, bringing your vision to life. Our skilled team will expertly manage every facet of the construction journey, guaranteeing exceptional quality and design at every step-from material selection to the precise execution of every detail. ADDITIONAL COST FOR TURNKEY VILLA PROJECT The cost for a turnkey villa project, inclusive of all soft costs such as architects, licenses, insurances, geotechnical studies, and more, currently averages around 4,000€ per square meter for exceptional villas from 300 square meters upwards. This cost reflects the high quality of materials, craftsmanship, and attention to detail that we strive to provide for our discerning clients. EMBRACE THE QUALITY OF LIVING IN SOTOGRANDE Due to the area's elevation, it has become a favorite for golf enthusiasts, with exceptional golf courses located here. Perhaps the most famous of the Sotogrande golf courses, Valderrama (just 3 km away from the plots) shot to international fame when the 32nd Ryder Cup was played there – leading to this part of the coast being temporarily renamed the Costa del Golf. Additionally Sotogrande is a home to one of the most important polo clubs in the world. Sotogrande Alto is also adjacent to the national natural park 'El Pinar del Rey,' a verdant and tranquil expanse that provides a peaceful retreat and adds to the area's calm atmosphere. This unique geographical feature not only highlights Sotogrande Alto's exclusivity and prestige but also increases its attractiveness as a luxurious and serene place to live. Amenities include the International School, stables, Hotel N.H. Almenara, and as mentioned before, the prestigious golf courses of Valderrama, Almenara, and La Reserva. The nearby beachside area around the Real Club de Golf de Sotogrande offers a vibrant marina with restaurants, cafés, shops, and easy beach access. Stunning beaches with cliffs that offer magnificent views of Africa and the Strait of Gibraltar. They are excellent for water sports and birdwatching. Notable beaches include El Cabrero and Cala Taraje, located outside of Torreguadiaro, as well as Sotogrande and Torrecarbonera (set in a pristine natural environment). FACTS 3,0 km car / bike drive to the Clubhouse of the Valderrama Golf Court 5,2 km to the private Sotogrande International School 6,2 km to supermarkets such as Mercadona, Lidl and the Overseas british supermarkt 6.9 km to the beautiful beach of Sotogrande 7,0 km to La Reserva Club Sotogrande 7,2 km to the well known Tracadero Sotogrande 9,8 km to the notable beach of El Cabrero and Cala Taraje, located outside of Torreguadiaro 10,1 km to the port of Sotogrande (Puerto Sotogrande/Puerto Depertivo) 22,9 km to Gibraltar International airport 111 km to the airport of Malaga If you're looking for a place with a great sense of community where you can stroll through the streets and that serves as a home for many families, the San Roque neighborhood is a good choice.