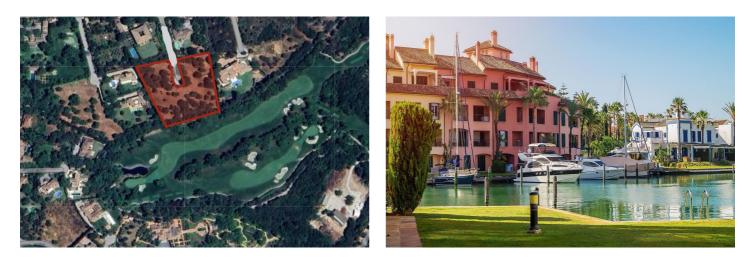

## Costa del Sol, Sotogrande Alto

Discover the perfect opportunity for building an independent luxury villa on our exceptional residential plots! These plots offer great potential, allowing you to create a sanctuary tailored to your desires. Enjoy the privacy of a serene lifestyle, surrounded by the beauty of nature. You'll experience peace and quiet while still being just minutes away from essential amenities and a view of the Valderrama Golf court. The plots offer a very good value with a price of only 342.65€/m2. The KEY TERMS for BUILDING are the following: - Minimum plot size 2,000 m<sup>2</sup> - volume conditions: maximum occupancy = 33% - maximum height = 9 meters at the highest point of the ridge and 6.5 meters at the eaves - maximum number of floors = 2 - maximum buildable area = 0.33 m<sup>2</sup>/m<sup>2</sup> - separation from boundaries: 6 meters to the road and 3 meters to the boundary and separation from the golf course: 20 meters Here are the PURCHASE OPTIONS for the PLOTS: 1: The entire area: totaling 11.528 m<sup>2</sup>, with a built size of 3.804,24 m<sup>2</sup> = 3.950.069,20 € 2: Two neighbouring plots (see picture attached): - plot 53 (2.607 m<sup>2</sup>) and 54 (3.092 m<sup>2</sup>), totaling 5.699 m<sup>2</sup>, with a built size of 1.880,67 m<sup>2</sup> = 1.952.762,35 € - plot 55 (2.771 m<sup>2</sup>) and 56 (3.058 m<sup>2</sup>), totaling 5.829 m<sup>2</sup>, with a built size of 1.923,57 m<sup>2</sup> = 1.997.306,85 € CREATE YOUR DREAM VILLA WITH A TURNKEY SOLUTION For those in pursuit of an extraordinary experience, we are proud to present our turnkey villa solution, bringing your vision to life. Our skilled team will expertly manage every facet of the construction journey, guaranteeing exceptional quality and design at every step-from material selection to the precise execution of every detail. ADDITIONAL COST FOR TURNKEY VILLA PROJECT The cost for a turnkey villa project, inclusive of all soft costs such as architects, licenses, insurances, geotechnical studies, and more, currently averages around 4,000€ per square meter for exceptional villas from 300 square meters upwards. This cost reflects the high quality of materials, craftsmanship, and attention to detail that we strive to provide for our discerning clients. EMBRACE THE QUALITY OF LIVING IN SOTOGRANDE Due to the area's elevation, it has become a favorite for golf enthusiasts, with exceptional golf courses located here. Perhaps the most famous of the Sotogrande golf courses, Valderrama (just 3 km away from the plots) shot to international fame when the 32nd Ryder Cup was played there – leading to this part of the coast being temporarily renamed the Costa del Golf. Additionally Sotogrande is a home to one of the most important polo clubs in the world. Sotogrande Alto is also adjacent to the national natural park 'El Pinar del Rey,' a verdant and tranquil expanse that provides a peaceful retreat and adds to the area's calm atmosphere. This unique geographical feature not only highlights Sotogrande Alto's exclusivity and prestige but also increases its attractiveness as a luxurious and serene place to live. Amenities include the International School, stables, Hotel N.H. Almenara, and as mentioned before, the prestigious golf courses of Valderrama, Almenara, and La Reserva. The nearby beachside area around the Real Club de Golf de Sotogrande offers a vibrant marina with restaurants, cafés, shops, and easy beach access. Stunning beaches with cliffs that offer magnificent views of Africa and the Strait of Gibraltar. They are excellent for water sports and birdwatching. Notable beaches include El Cabrero and Cala Taraje, located outside of Torreguadiaro, as well as Sotogrande and Torrecarbonera (set in a pristine natural environment). FACTS 3,0 km car / bike drive to the Clubhouse of the Valderrama Golf Court 5,2 km to the private Sotogrande International School 6,2 km to supermarkets such as Mercadona, Lidl and the Overseas british supermarkt 6.9 km to the beautiful beach of Sotogrande 7,0 km to La Reserva Club Sotogrande 7,2 km to the well known Tracadero Sotogrande 9,8 km to the notable beach of El Cabrero and Cala Taraje, located outside of Torreguadiaro 10,1 km to the port of Sotogrande (Puerto Sotogrande/Puerto Depertivo) 22,9 km to Gibraltar International airport 111 km to the airport of Malaga If you're looking for a place with a great sense of community where you can stroll through the streets and that serves as a home for many families, the San Roque neighborhood is a good choice.