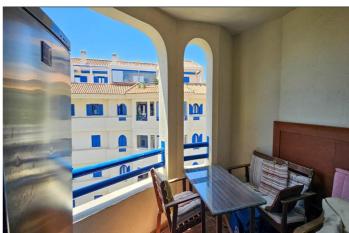

## Costa del Sol, La Duquesa

Middle Floor Apartment, La Duquesa, Costa del Sol. 2 Bedrooms, 2 Bathrooms, Built 115 m², Terrace 15 m². Setting: Beachfront, Frontline Golf, Beachside, Village, Close To Golf, Close To Port, Close To Shops, Close To Sea, Close To Town, Close To Schools, Close To Forest, Close To Marina, Urbanisation, Front Line Beach Complex. Orientation: South East. Condition: Good. Pool: Communal, Children`s Pool. Climate Control: Air Conditioning, Hot A/C, Cold A/C. Views: Sea, Garden. Features: Covered Terrace, Lift, Fitted Wardrobes, Near Transport, Private Terrace, Paddle Tennis, Ensuite Bathroom, Marble Flooring, Double Glazing, Fiber Optic. Furniture: Fully Furnished. Kitchen: Fully Fitted. Garden: Communal. Security: Gated Complex, Entry Phone. Parking: Private. Utilities: Electricity, Drinkable Water. Category: Beachfront, Distressed, Holiday Homes, Contemporary.