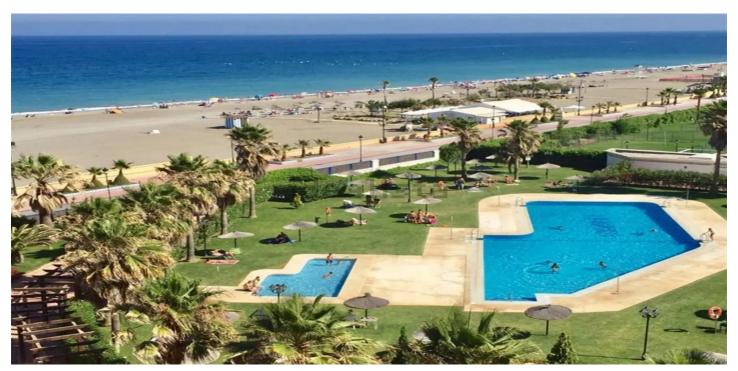

## Costa del Sol, La Duquesa

Middle Floor Apartment, La Duquesa, Costa del Sol. 2 Bedrooms, 2 Bathrooms, Built 115 m², Terrace 15 m². Setting: Beachfront, Frontline Golf, Beachside, Village, Close To Golf, Close To Port, Close To Shops, Close To Sea, Close To Town, Close To Schools, Close To Forest, Close To Marina, Urbanisation, Front Line Beach Complex. Orientation: South East. Condition: Good. Pool: Communal, Children`s Pool. Climate Control: Air Conditioning, Hot A/C, Cold A/C. Views: Sea, Garden. Features: Covered Terrace, Lift, Fitted Wardrobes, Near Transport, Private Terrace, Paddle Tennis, Ensuite Bathroom, Marble Flooring, Double Glazing, Fiber Optic. Furniture: Fully Furnished. Kitchen: Fully Fitted. Garden: Communal. Security: Gated Complex, Entry Phone. Parking: Private. Utilities: Electricity, Drinkable Water. Category: Beachfront, Distressed, Holiday Homes, Contemporary.