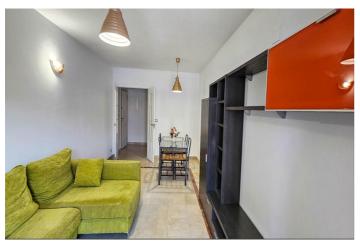

## Costa del Sol, La Duquesa

Middle Floor Apartment, La Duquesa, Costa del Sol. 2 Bedrooms, 2 Bathrooms, Built 115 m², Terrace 15 m². Setting: Beachfront, Frontline Golf, Beachside, Village, Close To Golf, Close To Port, Close To Shops, Close To Sea, Close To Town, Close To Schools, Close To Forest, Close To Marina, Urbanisation, Front Line Beach Complex. Orientation: South East. Condition: Good. Pool: Communal, Children`s Pool. Climate Control: Air Conditioning, Hot A/C, Cold A/C. Views: Sea, Garden. Features: Covered Terrace, Lift, Fitted Wardrobes, Near Transport, Private Terrace, Paddle Tennis, Ensuite Bathroom, Marble Flooring, Double Glazing, Fiber Optic. Furniture: Fully Furnished. Kitchen: Fully Fitted. Garden: Communal. Security: Gated Complex, Entry Phone. Parking: Private. Utilities: Electricity, Drinkable Water. Category: Beachfront, Distressed, Holiday Homes, Contemporary.