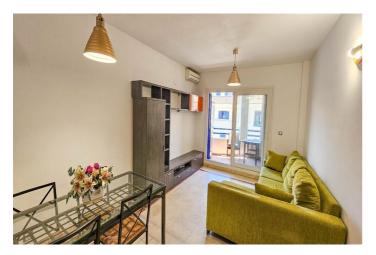

## Costa del Sol, La Duquesa

Middle Floor Apartment, La Duquesa, Costa del Sol. 2 Bedrooms, 2 Bathrooms, Built 115 m², Terrace 15 m². Setting: Beachfront, Frontline Golf, Beachside, Village, Close To Golf, Close To Port, Close To Shops, Close To Sea, Close To Town, Close To Schools, Close To Forest, Close To Marina, Urbanisation, Front Line Beach Complex. Orientation: South East. Condition: Good. Pool: Communal, Children`s Pool. Climate Control: Air Conditioning, Hot A/C, Cold A/C. Views: Sea, Garden. Features: Covered Terrace, Lift, Fitted Wardrobes, Near Transport, Private Terrace, Paddle Tennis, Ensuite Bathroom, Marble Flooring, Double Glazing, Fiber Optic. Furniture: Fully Furnished. Kitchen: Fully Fitted. Garden: Communal. Security: Gated Complex, Entry Phone. Parking: Private. Utilities: Electricity, Drinkable Water. Category: Beachfront, Distressed, Holiday Homes, Contemporary.