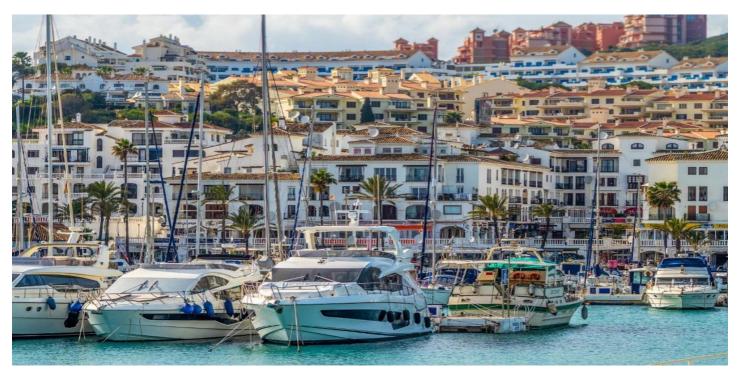

## Costa del Sol, La Duquesa

Unique opportunity in the Urbanisation Puerto de la Duquesa! This flat, of 104 m², has 2 spacious bedrooms and 2 bathrooms, ideal for couples or families looking for comfort and space. Its good condition allows you to enjoy it from the first moment. The Duquesa Marina is located in a strategic area on the Costa del Sol, only 5 minutes drive from Sotogrande and its famous golf courses, 15 minutes from Gibraltar and the airport, making it very desirable for an amazing holiday without having to make long journeys from the airport. Estepona and its beautiful fishing village is a 10 minute drive away and Marbella and Puerto Banus are 20 minutes away. Strategic location to make this property the ideal investment. The location of the flat, within the marina is also very good, as it is close to restaurants and you have but away from the noise, its orientation is south, so it has plenty of light throughout the day. The individual kitchen is perfect for food lovers, and the elegant tiled floor adds a touch of warmth. In addition, the glazed terrace offers unobstructed views and is a perfect place to relax and enjoy the good weather. This property maintains a timeless, classic harbour character, built around a marina with sailing yachts and sports yachts, beach within walking distance, surrounded by bars, restaurants and all the amenities of the surrounding area, without the need to take the car. rmation!