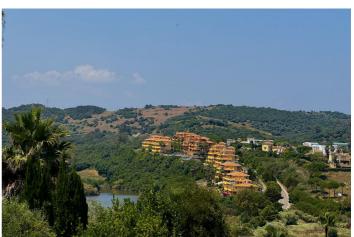

## Costa del Sol, Sotogrande Alto

Discover one of the most attractive plots of Sotogrande Alto, located in the consolidated and quiet Zone F. With 1,437 m2 of surface, this plot is distinguished by its spectacular views open to the lake of the Almenara golf course and to the natural hills, without any risk of being blocked by future constructions thanks to its elevated position and the already established development of the area. The plot has a cleverly worked slope to offer various levels of construction, allowing to design a luxury home with ground floor and intermediate floor in its approximately 25 meters of facade and 50 meters of background. Its north-east orientation ensures smooth lighting and fresh views throughout the day. With a 35% buildability and an occupation rate of 33%, it offers a wide margin to build a detached villa with modern or traditional design. It is fenced, without previous constructions, and has all essential services: electricity, water and optical fiber, except for city gas. The location is ideal: just 3 minutes from Sotogrande International College, 15 minutes from the marina, the beach and the dining and leisure areas. A perfect combination of privacy, nature and proximity to the main points of interest of Sotogrande. There is the possibility to request a custom architectural project, which makes this plot a unique opportunity to create a custom residence in one of the most desirable enclaves in southern Europe.