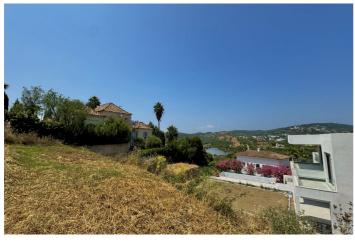

## Costa del Sol, Sotogrande Alto

Discover one of the most attractive plots of Sotogrande Alto, located in the consolidated and quiet Zone F. With 1,437 m2 of surface, this plot is distinguished by its spectacular views open to the lake of the Almenara golf course and to the natural hills, without any risk of being blocked by future constructions thanks to its elevated position and the already established development of the area. The plot has a cleverly worked slope to offer various levels of construction, allowing to design a luxury home with ground floor and intermediate floor in its approximately 25 meters of facade and 50 meters of background. Its north-east orientation ensures smooth lighting and fresh views throughout the day. With a 35% buildability and an occupation rate of 33%, it offers a wide margin to build a detached villa with modern or traditional design. It is fenced, without previous constructions, and has all essential services: electricity, water and optical fiber, except for city gas. The location is ideal: just 3 minutes from Sotogrande International College, 15 minutes from the marina, the beach and the dining and leisure areas. A perfect combination of privacy, nature and proximity to the main points of interest of Sotogrande. There is the possibility to request a custom architectural project, which makes this plot a unique opportunity to create a custom residence in one of the most desirable enclaves in southern Europe.