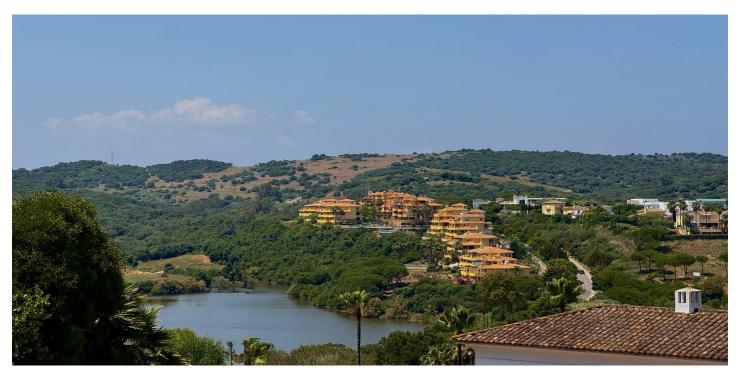

## Costa del Sol, Sotogrande Alto

Discover one of the most attractive plots of Sotogrande Alto, located in the consolidated and quiet Zone F. With 1,437 m2 of surface, this plot is distinguished by its spectacular views open to the lake of the Almenara golf course and to the natural hills, without any risk of being blocked by future constructions thanks to its elevated position and the already established development of the area. The plot has a cleverly worked slope to offer various levels of construction, allowing to design a luxury home with ground floor and intermediate floor in its approximately 25 meters of facade and 50 meters of background. Its north-east orientation ensures smooth lighting and fresh views throughout the day. With a 35% buildability and an occupation rate of 33%, it offers a wide margin to build a detached villa with modern or traditional design. It is fenced, without previous constructions, and has all essential services: electricity, water and optical fiber, except for city gas. The location is ideal: just 3 minutes from Sotogrande International College, 15 minutes from the marina, the beach and the dining and leisure areas. A perfect combination of privacy, nature and proximity to the main points of interest of Sotogrande. There is the possibility to request a custom architectural project, which makes this plot a unique opportunity to create a custom residence in one of the most desirable enclaves in southern Europe.