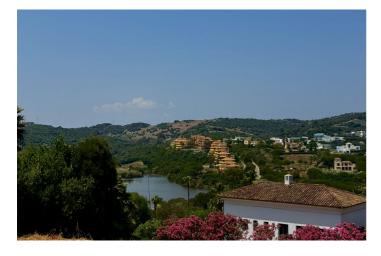

## Costa del Sol, Sotogrande Alto

Discover one of the most attractive plots of Sotogrande Alto, located in the consolidated and quiet Zone F. With 1,437 m2 of surface, this plot is distinguished by its spectacular views open to the lake of the Almenara golf course and to the natural hills, without any risk of being blocked by future constructions thanks to its elevated position and the already established development of the area. The plot has a cleverly worked slope to offer various levels of construction, allowing to design a luxury home with ground floor and intermediate floor in its approximately 25 meters of facade and 50 meters of background. Its north-east orientation ensures smooth lighting and fresh views throughout the day. With a 35% buildability and an occupation rate of 33%, it offers a wide margin to build a detached villa with modern or traditional design. It is fenced, without previous constructions, and has all essential services: electricity, water and optical fiber, except for city gas. The location is ideal: just 3 minutes from Sotogrande International College, 15 minutes from the marina, the beach and the dining and leisure areas. A perfect combination of privacy, nature and proximity to the main points of interest of Sotogrande. There is the possibility to request a custom architectural project, which makes this plot a unique opportunity to create a custom residence in one of the most desirable enclaves in southern Europe.