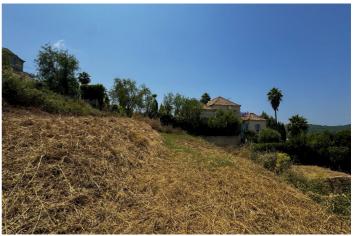

## Costa del Sol, Sotogrande Alto

Discover one of the most attractive plots of Sotogrande Alto, located in the consolidated and quiet Zone F. With 1,437 m2 of surface, this plot is distinguished by its spectacular views open to the lake of the Almenara golf course and to the natural hills, without any risk of being blocked by future constructions thanks to its elevated position and the already established development of the area. The plot has a cleverly worked slope to offer various levels of construction, allowing to design a luxury home with ground floor and intermediate floor in its approximately 25 meters of facade and 50 meters of background. Its north-east orientation ensures smooth lighting and fresh views throughout the day. With a 35% buildability and an occupation rate of 33%, it offers a wide margin to build a detached villa with modern or traditional design. It is fenced, without previous constructions, and has all essential services: electricity, water and optical fiber, except for city gas. The location is ideal: just 3 minutes from Sotogrande International College, 15 minutes from the marina, the beach and the dining and leisure areas. A perfect combination of privacy, nature and proximity to the main points of interest of Sotogrande. There is the possibility to request a custom architectural project, which makes this plot a unique opportunity to create a custom residence in one of the most desirable enclaves in southern Europe.