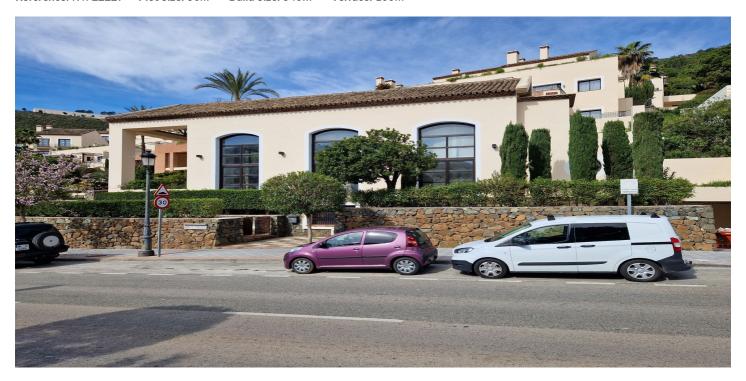

## Commercial Premises for sale in Benahavís, Benahavís

1,950,000€

Reference: R4722229 Plot Size: 50m<sup>2</sup> Build Size: 540m<sup>2</sup> Terrace: 100m<sup>2</sup>

## Costa del Sol, Benahavís

Discover the impressive commercial property for sale in Benahavís. A fully refurbished and renovated commercial building in 2024. Every detail of this property has been carefully designed to offer maximum comfort and luxury. Located in one of the most exclusive areas of the Costa del Sol, in Benahavís next to the Benahavís Town Hall. It is the only commercial property in the El Casar urbanization. A beautiful modern urbanization with good infrastructure and 24-hour security. The urbanization features leisure facilities such as extensive gardens, swimming pools, clubhouse, gym, and indoor pool. Benahavís is a charming and picturesque village famous for its exquisite gastronomy, stunning mountain landscapes, and its proximity to the best golf courses in the region, just a 10-minute drive from Puerto Banús, Marbella, and Nueva Andalucía, and 5 minutes from the beach. Benahavís offers a wide range of outdoor activities, from hiking in the mountains to golf on world-class courses. If you need more information, do not hesitate to contact us.