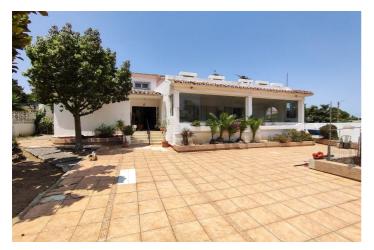

## Costa del Sol, Benalmadena Costa

Spacious Villa in the Heart of Arroyo de la Miel - Benalmádena We present this great opportunity in the heart of Arroyo de la Miel, just steps away from the Carrefour Market and surrounded by all services: shops, supermarkets, schools, banks, train station and bus station.???? Plot size: 764 m² | Built: 366 m². This property offers a unique versatility, ideal for residential use as well as for developing a tourist or commercial business, such as a small hostel or residence. Its strategic location, in an urban area with high demand, makes it a very attractive investment. Main features: ???? 5 spacious rooms ???? 3 full bathrooms ???? Huge main living room with fireplace and direct exit to a large glazed terrace, ideal as a living area, additional dining room or winter garden. ???? Separate spacious kitchen, with access to the private back yard ???? 2 terraces upstairs + large front terrace, perfect for installing a swimming pool ???? Very generous landscaped garden area ???? Private garage ???? Solid construction with double walls and excellent thermal insulation: cool in summer and efficient all year round ???? Unbeatable location: Only 1.5 km from the beach 800 metres from the Parque de la Paloma With easy access to the A7: ???? 15 min to Malaga Airport ???? 35 min to Marbella This villa stands out not only for its large dimensions and excellent location, but also for its enormous potential for profitability. Perfect for Translated with DeepL.com (free version)