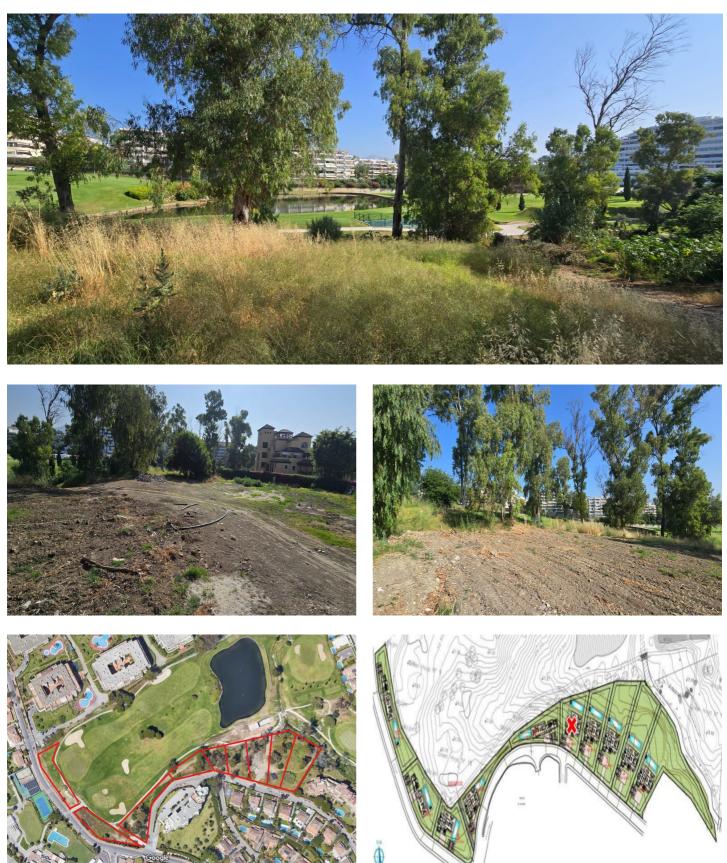

#### Costa del Sol, Guadalmina Alta

Exclusive Residential Project in Marbella – 10 Luxury Villas on the Frontline of a Golf Course An exceptional investment opportunity in one of Marbella's most sought-after areas: a project for the development of nine luxury villas, located on the frontline of a prestigious golf course, within a gated community with 24-hour security and controlled access. The plot is fully urbanized and ready to build (finalist land), offering stunning panoramic sea views and a high-value natural setting. Project Highlights: - Plot size:  $12,825.72 \text{ m}^2$  - Buildable area:  $7,620.97 \text{ m}^2$  - Urban classification: Urban Land – Sector PA-SP-3 - Zoning: Residential - Number of plots: 10 - Housing type: Detached Single-Family Homes (UE3) - Maximum building height: Ground Floor + 1 (GF+1) / 7 to 8.5 meters An ideal project to develop a premium complex of detached villas in a prime location on the Costa del Sol. For more information or to request the full project dossier, please feel free to contact us.