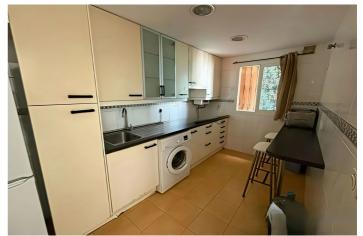

## Costa del Sol, Estepona

Nice 60m2 apartment perfect as a first residence, holiday home or investment. Located in La Lobilla area, surrounded by all kind of services, bars, restaurants, sports centres and 10 min walking distance to the beaches of Estepona and the old town.Situated on a third floor with lift, the flat offers a cosy bedroom and bathroom. The kitchen is designed to maximise space, and integrates perfectly with the living-dining room, creating a bright and welcoming atmosphere. Furthermore, you will be able to enjoy the communal facilities (Macro community, between two different communities) which include a refreshing swimming pool and a well-kept garden, ideal for relaxing and enjoying with family and friends. There is also the possibility of acquiring a garage and storage room for an additional 25.000€. Great investment opportunity.