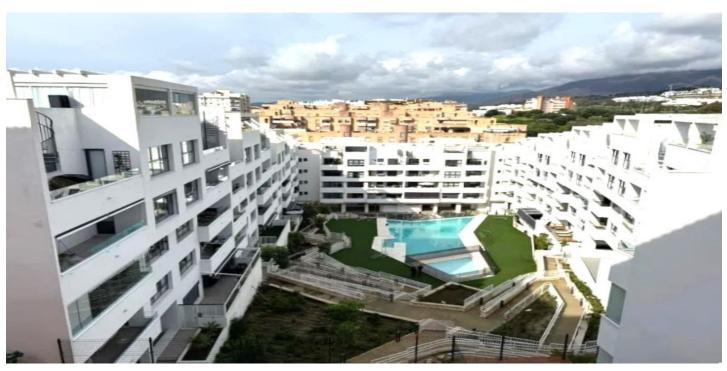

## Costa del Sol, Estepona

Nice 60m2 apartment perfect as a first residence, holiday home or investment. Located in La Lobilla area, surrounded by all kind of services, bars, restaurants, sports centres and 10 min walking distance to the beaches of Estepona and the old town.Situated on a third floor with lift, the flat offers a cosy bedroom and bathroom. The kitchen is designed to maximise space, and integrates perfectly with the living-dining room, creating a bright and welcoming atmosphere. Furthermore, you will be able to enjoy the communal facilities (Macro community, between two different communities) which include a refreshing swimming pool and a well-kept garden, ideal for relaxing and enjoying with family and friends. There is also the possibility of acquiring a garage and storage room for an additional 25.000€. Great investment opportunity.