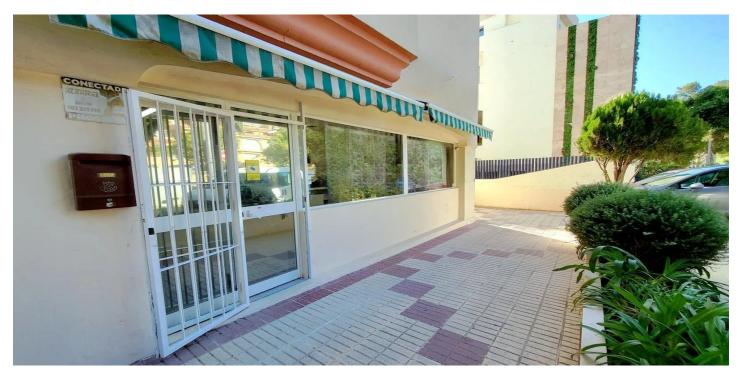

## Costa del Sol, Estepona

This commercial premises is ideally situated in the sought-after area of Estepona Puerto in the Town of Estepona. Offering direct street access and excellent visibility, the office stands on one of the most attractive and well-travelled entrance streets just behind the port. With a built area of  $107m^2$ , the office is perfectly positioned for businesses seeking proximity to the marina, town centre, and all essential amenities, ensuring both convenience and high footfall. Upon entry, the main office area is designed to accommodate a variety of professional uses. The space benefits from glass doors that provide natural light and a welcoming street view. The premises also include a dedicated back office room, making it suitable for meetings or private work or storage supplies and documents. A small kitchen is conveniently located for staff use. The spaces is provided with a toilet. The office comes with split air conditioning, and most fixtures and fittings are part of the sale, allowing for a smooth transition. The building has easy street acces making it also handicap accessible. The location is 2 steps from the port, the sea, beach, shops, restaurants, and public transport, making it highly accessible for everyone. While there is no private garage, street parking is readily available nearby. The property is in good condition and offers a practical setting for a business looking to establish itself in a vibrant and well-connected area of Estepona.