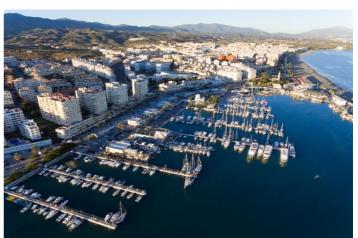

## Costa del Sol, Estepona

This commercial premises is ideally situated in the sought-after area of Estepona Puerto in the Town of Estepona. Offering direct street access and excellent visibility, the office stands on one of the most attractive and well-travelled entrance streets just behind the port. With a built area of  $107m^2$ , the office is perfectly positioned for businesses seeking proximity to the marina, town centre, and all essential amenities, ensuring both convenience and high footfall. Upon entry, the main office area is designed to accommodate a variety of professional uses. The space benefits from glass doors that provide natural light and a welcoming street view. The premises also include a dedicated back office room, making it suitable for meetings or private work or storage supplies and documents. A small kitchen is conveniently located for staff use. The spaces is provided with a toilet. The office comes with split air conditioning, and most fixtures and fittings are part of the sale, allowing for a smooth transition. The building has easy street acces making it also handicap accessible. The location is 2 steps from the port, the sea, beach, shops, restaurants, and public transport, making it highly accessible for everyone. While there is no private garage, street parking is readily available nearby. The property is in good condition and offers a practical setting for a business looking to establish itself in a vibrant and well-connected area of Estepona.