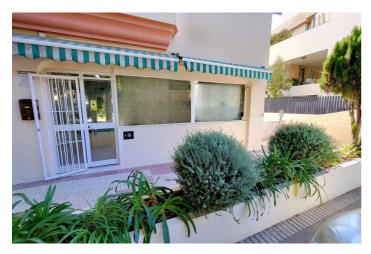

## Costa del Sol, Estepona

This commercial premises is ideally situated in the sought-after area of Estepona Puerto in the Town of Estepona. Offering direct street access and excellent visibility, the office stands on one of the most attractive and well-travelled entrance streets just behind the port. With a built area of  $107m^2$ , the office is perfectly positioned for businesses seeking proximity to the marina, town centre, and all essential amenities, ensuring both convenience and high footfall. Upon entry, the main office area is designed to accommodate a variety of professional uses. The space benefits from glass doors that provide natural light and a welcoming street view. The premises also include a dedicated back office room, making it suitable for meetings or private work or storage supplies and documents. A small kitchen is conveniently located for staff use. The spaces is provided with a toilet. The office comes with split air conditioning, and most fixtures and fittings are part of the sale, allowing for a smooth transition. The building has easy street acces making it also handicap accessible. The location is 2 steps from the port, the sea, beach, shops, restaurants, and public transport, making it highly accessible for everyone. While there is no private garage, street parking is readily available nearby. The property is in good condition and offers a practical setting for a business looking to establish itself in a vibrant and well-connected area of Estepona.