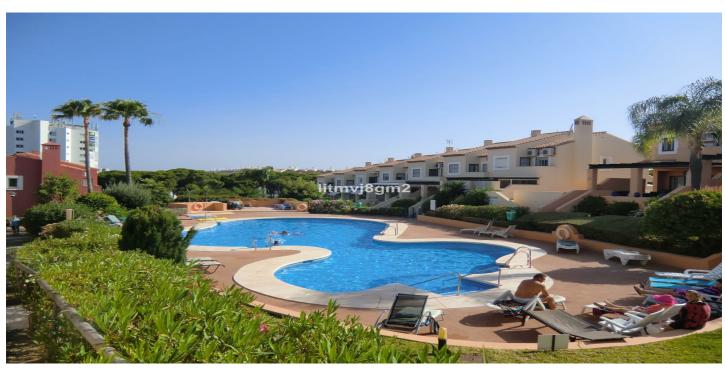

### Costa del Sol, Calahonda

IDEAL LOCATION!!! JUST 300M FROM THE BEACH 50M FROM MERCADONA SUPERMARKET This really is a special property, located in one of the best areas of Calahonda (lower part) with easy access to the motorway, Calahonda beach and all the amenities, supermarket, bars, restaurant, bus stop, act. This large 3-bed townhouse. The ground floor consists of a large and welcoming entrance hall, a guest toilet and a big living area, a large fully equipped kitchen with separate pantry, salon leads onto a open plan terrace. The upper floor consists of three bedrooms and two bathrooms, a good size word ropes. The property comes with private enclosed parking space. The location, size, views, make this a must-see opportunity.

#### **Features:**

| Features                       | Orientation              | Climate Cont  |
|--------------------------------|--------------------------|---------------|
| Near Transport                 | East                     | Air Condition |
| Private Terrace                | West                     | Cold A/C      |
| Storage Room                   |                          | Hot A/C       |
| Double Glazing                 |                          |               |
| Fitted Wardrobes               |                          |               |
| WiFi                           |                          |               |
| Fiber Optic                    |                          |               |
| Access for people with reduced |                          |               |
| mobility                       |                          |               |
| Views                          | Setting                  | Condition     |
| Mountain                       | Beachside                | Excellent     |
| Panoramic                      | Close To Golf            |               |
| Urban                          | Close To Port            |               |
| Street                         | Urbanisation             |               |
|                                | Close To Sea             |               |
|                                | Close To Shops           |               |
|                                | Close To Town            |               |
|                                | Close To Schools         |               |
|                                | Beachfront               |               |
|                                | Close To Marina          |               |
|                                | Front Line Beach Complex |               |
| Pool                           | Furniture                | Kitchen       |
| Communal                       | Optional                 | Fully Fitted  |
| Garden                         | Security                 | Parking       |
| Communal                       | Gated Complex            | Private       |
| Private                        |                          | Open          |
| Utilities                      | Category                 |               |
| Electricity                    | Holiday Homes            |               |
| Drinkable Water                | Investment               |               |
|                                | Bargain                  |               |
|                                | Beachfront               |               |
|                                | Cheap                    |               |
|                                | Golf                     |               |
|                                |                          |               |