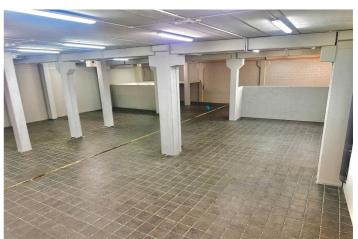

## Costa del Sol, Nueva Andalucía

Industrial/commercial warehouse for rent, measuring approximately 828 m², spread over three levels, located in the heart of the commercial area of the Costa del Sol, in Nueva Andalucía, just five minutes from Puerto Banús, surrounded by golf courses and high-end residential areas. The property consists of a 141 m² ground floor, a 93 m² mezzanine ideal for office use—equipped with air conditioning and natural light—and a spacious 558 m² basement, easily accessed via a vehicle elevator. It also has a 36 m² rear outdoor patio, providing additional space for exclusive use. Its key features include an automatic sectional door, offices equipped with mezzanine space, a bathroom, and a fire protection system covering the entire industrial estate. The warehouse is designed for versatility, making it an ideal option for warehouses, showrooms, exhibitions, offices, and other professional uses. The monthly rental price is €4,850, with the option of applying a 10% discount for annual advance payments. The required security deposit is six months' rent. Important note: If the signatory of the contract or the guarantor, if applicable, does not have a property in Spain, the annual advance payment will be required. This warehouse represents an excellent opportunity for companies seeking a spacious, well-located space with technical features that allow for a wide variety of uses in one of the most prestigious and dynamic areas of the Costa del Sol.