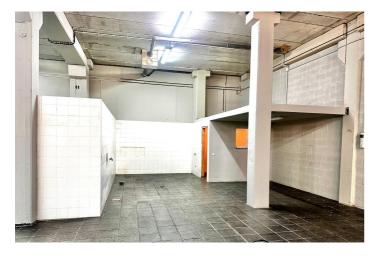

## Costa del Sol, Nueva Andalucía

Industrial/commercial warehouse for rent, measuring approximately 828 m², spread over three levels, located in the heart of the commercial area of the Costa del Sol, in Nueva Andalucía, just five minutes from Puerto Banús, surrounded by golf courses and high-end residential areas. The property consists of a 141 m² ground floor, a 93 m² mezzanine ideal for office use—equipped with air conditioning and natural light—and a spacious 558 m² basement, easily accessed via a vehicle elevator. It also has a 36 m² rear outdoor patio, providing additional space for exclusive use. Its key features include an automatic sectional door, offices equipped with mezzanine space, a bathroom, and a fire protection system covering the entire industrial estate. The warehouse is designed for versatility, making it an ideal option for warehouses, showrooms, exhibitions, offices, and other professional uses. The monthly rental price is €4,850, with the option of applying a 10% discount for annual advance payments. The required security deposit is six months' rent. Important note: If the signatory of the contract or the guarantor, if applicable, does not have a property in Spain, the annual advance payment will be required. This warehouse represents an excellent opportunity for companies seeking a spacious, well-located space with technical features that allow for a wide variety of uses in one of the most prestigious and dynamic areas of the Costa del Sol.