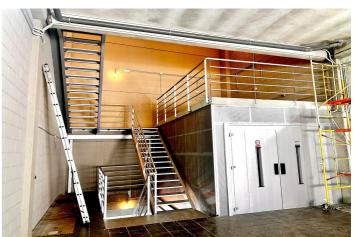

## Costa del Sol, Nueva Andalucía

Industrial/commercial warehouse for rent, measuring approximately 828 m², spread over three levels, located in the heart of the commercial area of the Costa del Sol, in Nueva Andalucía, just five minutes from Puerto Banús, surrounded by golf courses and high-end residential areas. The property consists of a 141 m² ground floor, a 93 m² mezzanine ideal for office use—equipped with air conditioning and natural light—and a spacious 558 m² basement, easily accessed via a vehicle elevator. It also has a 36 m² rear outdoor patio, providing additional space for exclusive use. Its key features include an automatic sectional door, offices equipped with mezzanine space, a bathroom, and a fire protection system covering the entire industrial estate. The warehouse is designed for versatility, making it an ideal option for warehouses, showrooms, exhibitions, offices, and other professional uses. The monthly rental price is €4,850, with the option of applying a 10% discount for annual advance payments. The required security deposit is six months' rent. Important note: If the signatory of the contract or the guarantor, if applicable, does not have a property in Spain, the annual advance payment will be required. This warehouse represents an excellent opportunity for companies seeking a spacious, well-located space with technical features that allow for a wide variety of uses in one of the most prestigious and dynamic areas of the Costa del Sol.