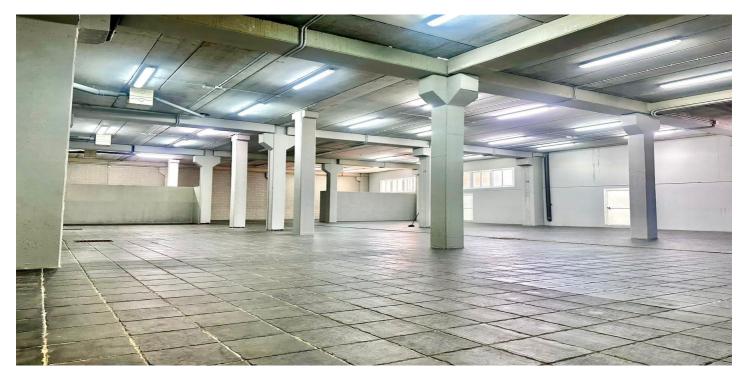

## Costa del Sol, Nueva Andalucía

Industrial/commercial warehouse for rent, measuring approximately 828 m², spread over three levels, located in the heart of the commercial area of the Costa del Sol, in Nueva Andalucía, just five minutes from Puerto Banús, surrounded by golf courses and high-end residential areas. The property consists of a 141 m² ground floor, a 93 m² mezzanine ideal for office use—equipped with air conditioning and natural light—and a spacious 558 m² basement, easily accessed via a vehicle elevator. It also has a 36 m² rear outdoor patio, providing additional space for exclusive use. Its key features include an automatic sectional door, offices equipped with mezzanine space, a bathroom, and a fire protection system covering the entire industrial estate. The warehouse is designed for versatility, making it an ideal option for warehouses, showrooms, exhibitions, offices, and other professional uses. The monthly rental price is €4,850, with the option of applying a 10% discount for annual advance payments. The required security deposit is six months' rent. Important note: If the signatory of the contract or the guarantor, if applicable, does not have a property in Spain, the annual advance payment will be required. This warehouse represents an excellent opportunity for companies seeking a spacious, well-located space with technical features that allow for a wide variety of uses in one of the most prestigious and dynamic areas of the Costa del Sol.