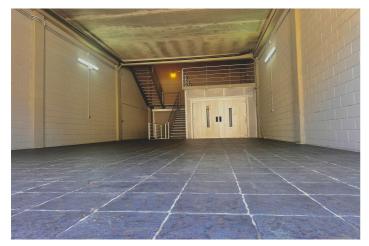

## Costa del Sol, Nueva Andalucía

Industrial/commercial warehouse for rent, measuring approximately 828 m², spread over three levels, located in the heart of the commercial area of the Costa del Sol, in Nueva Andalucía, just five minutes from Puerto Banús, surrounded by golf courses and high-end residential areas. The property consists of a 141 m² ground floor, a 93 m² mezzanine ideal for office use—equipped with air conditioning and natural light—and a spacious 558 m² basement, easily accessed via a vehicle elevator. It also has a 36 m² rear outdoor patio, providing additional space for exclusive use. Its key features include an automatic sectional door, offices equipped with mezzanine space, a bathroom, and a fire protection system covering the entire industrial estate. The warehouse is designed for versatility, making it an ideal option for warehouses, showrooms, exhibitions, offices, and other professional uses. The monthly rental price is €4,850, with the option of applying a 10% discount for annual advance payments. The required security deposit is six months' rent. Important note: If the signatory of the contract or the guarantor, if applicable, does not have a property in Spain, the annual advance payment will be required. This warehouse represents an excellent opportunity for companies seeking a spacious, well-located space with technical features that allow for a wide variety of uses in one of the most prestigious and dynamic areas of the Costa del Sol.