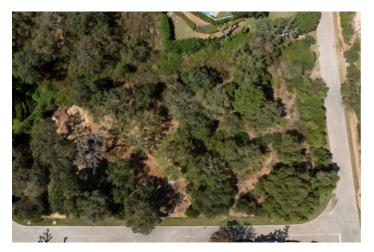

## Land for sale in Sotogrande Alto, Sotogrande

1,000,000€

Reference: R5081266 Plot Size: 2,100m<sup>2</sup> Build Size: 693m<sup>2</sup>

## Costa del Sol, Sotogrande Alto

Discover this superb building plot of 2100 m 2, ideally located in Sotogolf, one of the most popular areas of the coast. With a buildable area of 693 m 2, this plot offers the possibility to realize the house of your dreams in an idyllic setting. Security is provided 24 hours a day, allowing you to fully enjoy this peaceful environment. Close to the golf course and the port of Sotogrande, this plot enjoys easy access to all necessary services. The city center is a few minutes away, as are the beaches and the lagoon, thus offering a pleasant and dynamic living environment. In addition, the nearby international college is an asset for families. This land is sold without a project, which allows you to unleash your imagination to build a residential chalet that meets all your expectations. Do not miss this rare opportunity to invest in a privileged location where it is possible to play polo and enjoy the pleasures of the sea. Contact us now for more information and to arrange a visit!