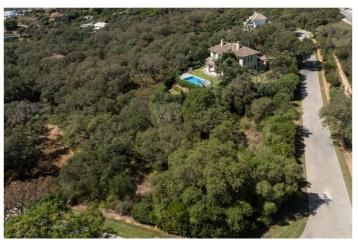

## Costa del Sol, Sotogrande Alto

Discover this superb building plot of 2100 m 2, ideally located in Sotogolf, one of the most popular areas of the coast. With a buildable area of 693 m 2, this plot offers the possibility to realize the house of your dreams in an idyllic setting. Security is provided 24 hours a day, allowing you to fully enjoy this peaceful environment. Close to the golf course and the port of Sotogrande, this plot enjoys easy access to all necessary services. The city center is a few minutes away, as are the beaches and the lagoon, thus offering a pleasant and dynamic living environment. In addition, the nearby international college is an asset for families. This land is sold without a project, which allows you to unleash your imagination to build a residential chalet that meets all your expectations. Do not miss this rare opportunity to invest in a privileged location where it is possible to play polo and enjoy the pleasures of the sea. Contact us now for more information and to arrange a visit!