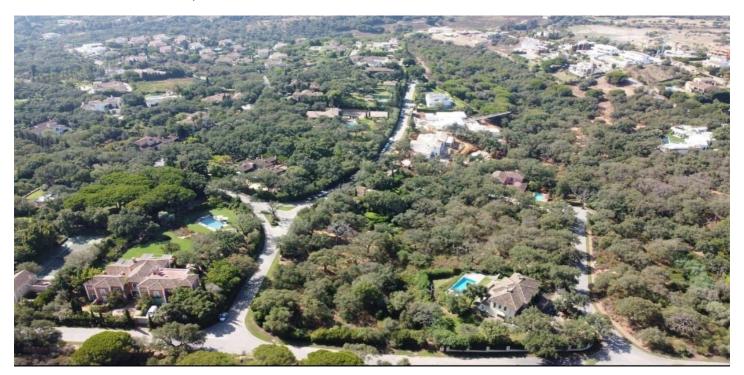

## Costa del Sol, Sotogrande Alto

Discover this superb building plot of 2100 m 2, ideally located in Sotogolf, one of the most popular areas of the coast. With a buildable area of 693 m 2, this plot offers the possibility to realize the house of your dreams in an idyllic setting. Security is provided 24 hours a day, allowing you to fully enjoy this peaceful environment. Close to the golf course and the port of Sotogrande, this plot enjoys easy access to all necessary services. The city center is a few minutes away, as are the beaches and the lagoon, thus offering a pleasant and dynamic living environment. In addition, the nearby international college is an asset for families. This land is sold without a project, which allows you to unleash your imagination to build a residential chalet that meets all your expectations. Do not miss this rare opportunity to invest in a privileged location where it is possible to play polo and enjoy the pleasures of the sea. Contact us now for more information and to arrange a visit!