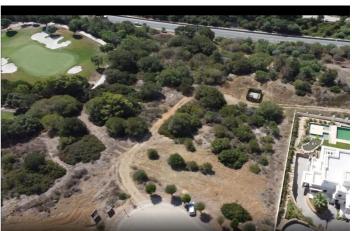

## Land for sale in Sotogrande, Sotogrande

785,000€

Reference: R5081260 Plot Size: 2,690m<sup>2</sup> Build Size: 672m<sup>2</sup>

## Costa del Sol, Sotogrande

Discover a unique opportunity to acquire a building plot of 2690 m 2, ideally located in the heart of the Sotogrande reserve. With a buildable area of 672.5 m 2, this plot offers the possibility to realize the house of your dreams while enjoying an amazing view of the sea. Close to the renowned golf courses and the port of Sotogrande, this land enjoys easy access to all the necessary services for everyday life. The city centre is just minutes away, as well as an international college, making it a perfect location for families. The beaches and the lagoon are also nearby, offering an idyllic living environment. Located in one of the most popular areas of the coast, this land is sold without a project, giving you the freedom to design your living space according to your desires. Don't miss this exceptional opportunity to invest in a place where luxury and nature meet.