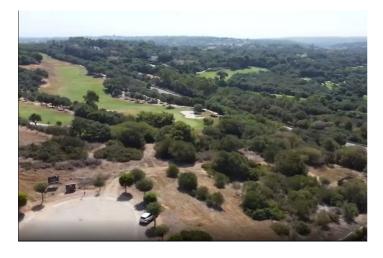

## Costa del Sol, Sotogrande

Discover a unique opportunity to acquire a building plot of 2690 m 2, ideally located in the heart of the Sotogrande reserve. With a buildable area of 672.5 m 2, this plot offers the possibility to realize the house of your dreams while enjoying an amazing view of the sea. Close to the renowned golf courses and the port of Sotogrande, this land enjoys easy access to all the necessary services for everyday life. The city centre is just minutes away, as well as an international college, making it a perfect location for families. The beaches and the lagoon are also nearby, offering an idyllic living environment. Located in one of the most popular areas of the coast, this land is sold without a project, giving you the freedom to design your living space according to your desires. Don't miss this exceptional opportunity to invest in a place where luxury and nature meet.