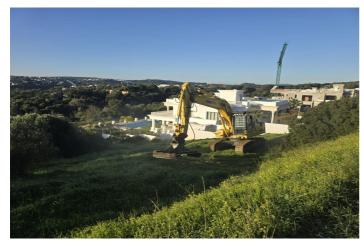

## Land for sale in Sotogrande, Sotogrande

785,000€

Reference: R5081260 Plot Size: 2,690m<sup>2</sup> Build Size: 672m<sup>2</sup>

## Costa del Sol, Sotogrande

Discover a unique opportunity to acquire a building plot of 2690 m 2, ideally located in the heart of the Sotogrande reserve. With a buildable area of 672.5 m 2, this plot offers the possibility to realize the house of your dreams while enjoying an amazing view of the sea. Close to the renowned golf courses and the port of Sotogrande, this land enjoys easy access to all the necessary services for everyday life. The city centre is just minutes away, as well as an international college, making it a perfect location for families. The beaches and the lagoon are also nearby, offering an idyllic living environment. Located in one of the most popular areas of the coast, this land is sold without a project, giving you the freedom to design your living space according to your desires. Don't miss this exceptional opportunity to invest in a place where luxury and nature meet.