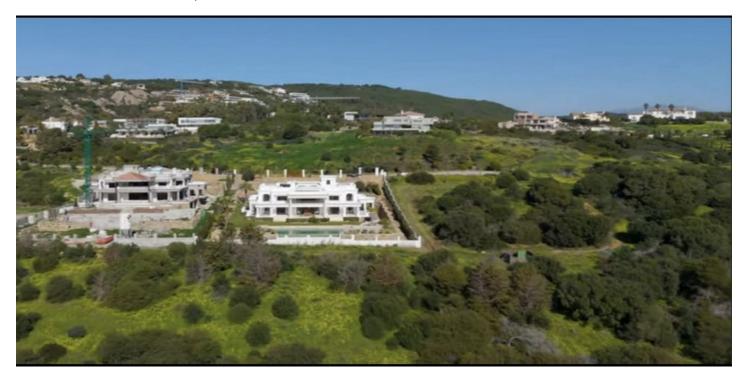

## Land for sale in Sotogrande, Sotogrande

785,000€

Reference: R5081260 Plot Size: 2,690m<sup>2</sup> Build Size: 672m<sup>2</sup>

## Costa del Sol, Sotogrande

Discover a unique opportunity to acquire a building plot of 2690 m 2, ideally located in the heart of the Sotogrande reserve. With a buildable area of 672.5 m 2, this plot offers the possibility to realize the house of your dreams while enjoying an amazing view of the sea. Close to the renowned golf courses and the port of Sotogrande, this land enjoys easy access to all the necessary services for everyday life. The city centre is just minutes away, as well as an international college, making it a perfect location for families. The beaches and the lagoon are also nearby, offering an idyllic living environment. Located in one of the most popular areas of the coast, this land is sold without a project, giving you the freedom to design your living space according to your desires. Don't miss this exceptional opportunity to invest in a place where luxury and nature meet.