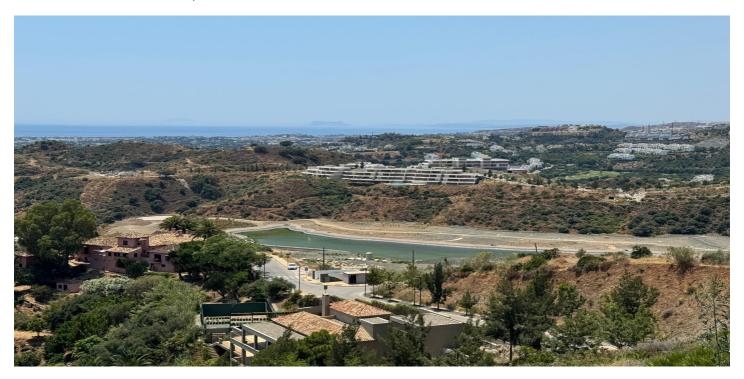

## Costa del Sol, La Quinta

Exceptional South-Facing Plot with Panoramic Sea Views in Real de La Quinta, Benahavís Positioned in one of the most privileged enclaves on the Costa del Sol, this expansive 1,587m² south-facing plot within the exclusive gated community of Real de La Quinta offers a rare opportunity for discerning buyers and investors alike. Whether envisioned as the site of a bespoke dream villa or a premium resale project, this build-ready plot boasts uninterrupted views of the Mediterranean, Gibraltar, and the North African coastline—some of the most breathtaking panoramas available on the coast. Nestled on the front line of protected nature and basking in all-day sun, the plot offers complete privacy in a setting that combines tranquillity with world-class lifestyle amenities. Real de La Quinta is a landmark resort development featuring: A spectacular central lake with water sports facilities An exclusive clubhouse with pool, gym, spa, and tennis courts A golf academy and a future championship course Gourmet dining and holistic wellness services A 5-star hotel managed by a globally renowned hospitality brand A new access road currently under development will further enhance connectivity, providing direct links to Nueva Andalucía, Puerto Banús, and Marbella, significantly reducing travel times. This is an exceptional chance to secure a premier plot in a location where natural beauty, growth potential, and luxury living converge—ideal for building, investing, or simply embracing an extraordinary lifestyle.