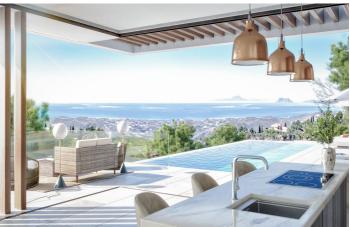

## Costa del Sol, La Quinta

Exceptional South-Facing Plot with Panoramic Sea Views in Real de La Quinta, Benahavís Positioned in one of the most privileged enclaves on the Costa del Sol, this expansive 1,587m² south-facing plot within the exclusive gated community of Real de La Quinta offers a rare opportunity for discerning buyers and investors alike. Whether envisioned as the site of a bespoke dream villa or a premium resale project, this build-ready plot boasts uninterrupted views of the Mediterranean, Gibraltar, and the North African coastline—some of the most breathtaking panoramas available on the coast. Nestled on the front line of protected nature and basking in all-day sun, the plot offers complete privacy in a setting that combines tranquillity with world-class lifestyle amenities. Real de La Quinta is a landmark resort development featuring: A spectacular central lake with water sports facilities An exclusive clubhouse with pool, gym, spa, and tennis courts A golf academy and a future championship course Gourmet dining and holistic wellness services A 5-star hotel managed by a globally renowned hospitality brand A new access road currently under development will further enhance connectivity, providing direct links to Nueva Andalucía, Puerto Banús, and Marbella, significantly reducing travel times. This is an exceptional chance to secure a premier plot in a location where natural beauty, growth potential, and luxury living converge—ideal for building, investing, or simply embracing an extraordinary lifestyle.