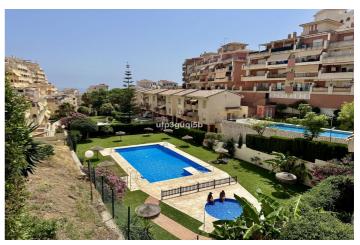

## Costa del Sol, Torrequebrada

Modern & Bright Apartment Just a Short Walk from the Beach – Torrequebrada, Benalmádena Located in the sought-after area of Torrequebrada, this stylish and light-filled apartment offers the perfect blend of comfort, convenience, and coastal charm. Just a few minutes' walk from the beach, it's surrounded by a wide range of amenities including restaurants, a supermarket (Mercadona just 600m away), pharmacy, bus stop, and more. The apartment features a spacious living room with direct access to a sunny terrace, a fully equipped kitchen, one exceptionally large bedroom with its own terrace access, and a generous bathroom with a walk-in shower. The southwest-facing terrace is partly covered and fitted for glass curtains, making it ideal for year-round enjoyment. Soak in the stunning panoramic views of the sea, the coastline, and the mountains — a perfect setting for relaxing or entertaining. Additional highlights include: \* Private underground parking space \* Large, organized storage room with shelving \* Air conditioning in the bedroom \* Sold fully furnished – ready to move in \* Well-maintained community with swimming pool and garden areas Enjoy great spots like Yucas Bar & Café just 750 meters away, and the picturesque Playa La Viborilla under 1 km from your doorstep. This is an ideal property both for permanent living or as holiday home. Don't miss this opportunity – contact us today to arrange a viewing!