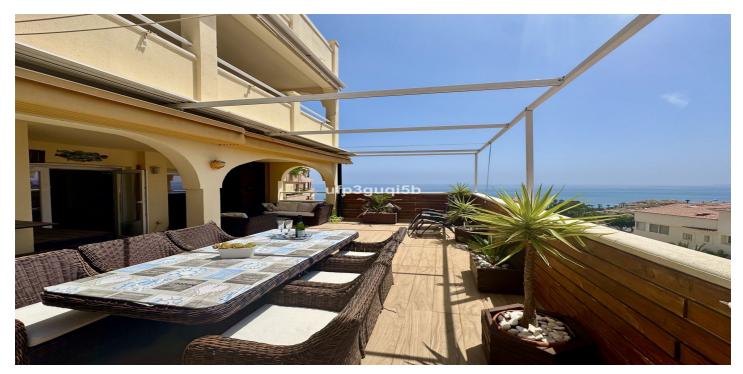

## Costa del Sol, Torrequebrada

Modern & Bright Apartment Just a Short Walk from the Beach – Torrequebrada, Benalmádena Located in the sought-after area of Torrequebrada, this stylish and light-filled apartment offers the perfect blend of comfort, convenience, and coastal charm. Just a few minutes' walk from the beach, it's surrounded by a wide range of amenities including restaurants, a supermarket (Mercadona just 600m away), pharmacy, bus stop, and more. The apartment features a spacious living room with direct access to a sunny terrace, a fully equipped kitchen, one exceptionally large bedroom with its own terrace access, and a generous bathroom with a walk-in shower. The southwest-facing terrace is partly covered and fitted for glass curtains, making it ideal for year-round enjoyment. Soak in the stunning panoramic views of the sea, the coastline, and the mountains — a perfect setting for relaxing or entertaining. Additional highlights include: \* Private underground parking space \* Large, organized storage room with shelving \* Air conditioning in the bedroom \* Sold fully furnished – ready to move in \* Well-maintained community with swimming pool and garden areas Enjoy great spots like Yucas Bar & Café just 750 meters away, and the picturesque Playa La Viborilla under 1 km from your doorstep. This is an ideal property both for permanent living or as holiday home. Don't miss this opportunity – contact us today to arrange a viewing!