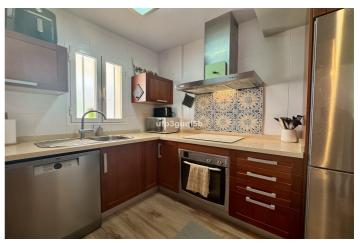

## Costa del Sol, Torrequebrada

Modern & Bright Apartment Just a Short Walk from the Beach – Torrequebrada, Benalmádena Located in the sought-after area of Torrequebrada, this stylish and light-filled apartment offers the perfect blend of comfort, convenience, and coastal charm. Just a few minutes' walk from the beach, it's surrounded by a wide range of amenities including restaurants, a supermarket (Mercadona just 600m away), pharmacy, bus stop, and more. The apartment features a spacious living room with direct access to a sunny terrace, a fully equipped kitchen, one exceptionally large bedroom with its own terrace access, and a generous bathroom with a walk-in shower. The southwest-facing terrace is partly covered and fitted for glass curtains, making it ideal for year-round enjoyment. Soak in the stunning panoramic views of the sea, the coastline, and the mountains — a perfect setting for relaxing or entertaining. Additional highlights include: \* Private underground parking space \* Large, organized storage room with shelving \* Air conditioning in the bedroom \* Sold fully furnished – ready to move in \* Well-maintained community with swimming pool and garden areas Enjoy great spots like Yucas Bar & Café just 750 meters away, and the picturesque Playa La Viborilla under 1 km from your doorstep. This is an ideal property both for permanent living or as holiday home. Don't miss this opportunity – contact us today to arrange a viewing!