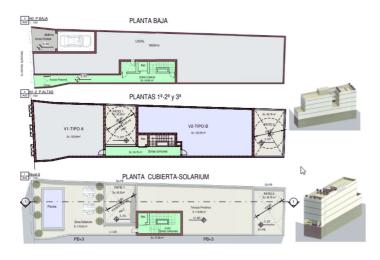

## Torremolinos

Reference: R5081674 Plot Size: 368m<sup>2</sup> Build Size: 151m<sup>2</sup>

| PLANTAS USOSY          |                | plans 142                   |              | Totales Superficies                    |
|------------------------|----------------|-----------------------------|--------------|----------------------------------------|
|                        | Vidas Tipo     | Parlong                     | dirmtorios   | Construidas<br>cerradas m <sup>2</sup> |
| SOTANIO 2              | Aparcamientos  | 6                           |              | 237,20                                 |
|                        | Trasteros      |                             |              | 28.55                                  |
|                        | Cto. Inst.     |                             |              | 6.43                                   |
|                        | Exceletes      |                             |              | 32.51                                  |
|                        | Elivador       |                             |              | 19,60                                  |
|                        |                | 6                           |              | 324,5-                                 |
| SOTANO 1               | Aparcamientos  | 6                           |              | 237,20                                 |
|                        | Tendenas       |                             |              | 20,93                                  |
|                        | Cto. Ind.      |                             |              | 6,41                                   |
|                        | Escaleras      |                             |              | 32.31                                  |
|                        | Devedor        |                             |              | 19.6.                                  |
|                        |                | 6                           |              | 324,5                                  |
| R BAJA                 | Access parking |                             |              | 95.85                                  |
|                        | Local          |                             |              | 233,00                                 |
|                        | Escaintas      |                             |              | 54,50                                  |
|                        |                |                             |              | 324,5-                                 |
| PLANIAS<br>14, 24 y 54 | VADAA          |                             | 20           | 100.64                                 |
|                        | VYDAR          |                             | 2D           | 122,50                                 |
|                        | Ficalierat     |                             |              | 24,78                                  |
|                        |                |                             |              | 237.95                                 |
|                        |                | Totales plantas 14, 24 y 34 |              | 773,5                                  |
| SOLARIUM               | Escalecas      |                             |              | 27,9                                   |
|                        |                |                             | ONSTRUIDAS   |                                        |
|                        |                |                             | obre Rosonce | 2.120,4                                |
| Data Assante           |                |                             | 649,00       |                                        |
| TOTALIS PRO            | MOCION         | 32 plazes                   | 6 viriendas  | 1775,5                                 |