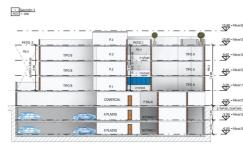

## Torremolinos

Reference: R5081674 Plot Size: 368m<sup>2</sup> Build Size: 151m<sup>2</sup>

| PLANTAS USOSY          |                | plans 142                   |              | Totales Superficies                    |
|------------------------|----------------|-----------------------------|--------------|----------------------------------------|
|                        | Vidas Tipo     | Parlong                     | dirmtorios   | Construidas<br>cerradas m <sup>2</sup> |
| SOTANIO 2              | Aparcamientos  | 6                           |              | 237,20                                 |
|                        | Trasteros      |                             |              | 28.55                                  |
|                        | Cto. Inst.     |                             |              | 6.43                                   |
|                        | Exceletes      |                             |              | 32.51                                  |
|                        | Elivador       |                             |              | 19,60                                  |
|                        |                | 6                           |              | 324,5-                                 |
| SOTANO 1               | Aparcamientos  | 6                           |              | 237,20                                 |
|                        | Tendenas       |                             |              | 20,93                                  |
|                        | Cto. Ind.      |                             |              | 6,41                                   |
|                        | Escaleras      |                             |              | 32.31                                  |
|                        | Devedor        |                             |              | 19.6.                                  |
|                        |                | 6                           |              | 324,5                                  |
| R BAJA                 | Access parking |                             |              | 95.85                                  |
|                        | Local          |                             |              | 233,00                                 |
|                        | Escaintas      |                             |              | 54,50                                  |
|                        |                |                             |              | 324,5-                                 |
| PLANIAS<br>14, 24 y 54 | VADAA          |                             | 20           | 100.64                                 |
|                        | VYDAR          |                             | 2D           | 122,50                                 |
|                        | Ficalierat     |                             |              | 24,78                                  |
|                        |                |                             |              | 237.95                                 |
|                        |                | Totales plantas 14, 24 y 34 |              | 773,5                                  |
| SOLARIUM               | Escalecas      |                             |              | 27,9                                   |
|                        |                |                             | ONSTRUIDAS   |                                        |
|                        |                |                             | obre Rosonce | 2.120,4                                |
| Data Assante           |                |                             | 649,00       |                                        |
| TOTALIS PRO            | MOCION         | 32 plazes                   | 6 viriendas  | 1775,5                                 |