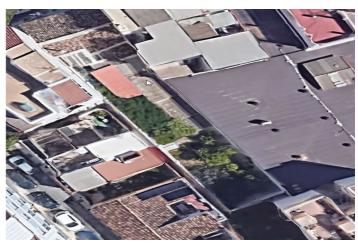

### Costa del Sol, Torremolinos Centro

Main urban characteristics: 1. Maximum permitted height: ground floor + 4 floors. 2. Estimated development: approximately 1,294.52 m<sup>2</sup> of residential space. 3. Allowed uses: residential construction or tourist apartments with a commercial space on the ground floor. 4. Reinforced area with high income potential for residential or mixed-use projects. 5. High demand in the region, making it ideal for developers and investors. A detailed technical report analyzing the urban planning feasibility and development potential of the site is available, facilitating decision-making. Don't miss this unique opportunity to build a building in a privileged location with great growth potential! Contact us for more information and a comprehensive analysis.