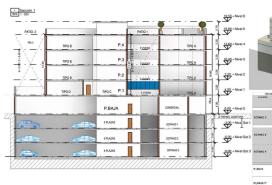

## Torremolinos

Reference: R5081674 Plot Size: 368m<sup>2</sup> Build Size: 151m<sup>2</sup>

| PLANTAS USOSY          |                | plans 142                   |              | Totales Superficies                    |
|------------------------|----------------|-----------------------------|--------------|----------------------------------------|
|                        | Vidas Tipo     | Parlong                     | dirmtorios   | Construidas<br>cerradas m <sup>2</sup> |
| SOTANIO 2              | Aparcamientos  | 6                           |              | 237,20                                 |
|                        | Trasteros      |                             |              | 28.55                                  |
|                        | Cto. Inst.     |                             |              | 6.43                                   |
|                        | Exceletes      |                             |              | 32.51                                  |
|                        | Elivador       |                             |              | 19,60                                  |
|                        |                | 6                           |              | 324,5-                                 |
| SOTANO 1               | Aparcamientos  | 6                           |              | 237,20                                 |
|                        | Tendenas       |                             |              | 20,93                                  |
|                        | Cto. Ind.      |                             |              | 6,41                                   |
|                        | Escaleras      |                             |              | 32.31                                  |
|                        | Devedor        |                             |              | 19.6.                                  |
|                        |                | 6                           |              | 324,5                                  |
| R BAJA                 | Access parking |                             |              | 95.85                                  |
|                        | Local          |                             |              | 233,00                                 |
|                        | Escaintas      |                             |              | 54,50                                  |
|                        |                |                             |              | 324,5-                                 |
| PLANIAS<br>14, 24 y 54 | VADAA          |                             | 20           | 100.64                                 |
|                        | VYDAR          |                             | 2D           | 122,50                                 |
|                        | Ficalierat     |                             |              | 24,78                                  |
|                        |                |                             |              | 237.95                                 |
|                        |                | Totales plantas 14, 24 y 34 |              | 773,5                                  |
| SOLARIUM               | Escalecas      |                             |              | 27,9                                   |
|                        |                |                             | ONSTRUIDAS   |                                        |
|                        |                |                             | obre Rosonce | 2.120,4                                |
| Data Assante           |                |                             | 649,00       |                                        |
| TOTALIS PRO            | MOCION         | 32 plazes                   | 6 viriendas  | 1775,5                                 |