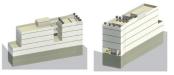

### Costa del Sol, Torremolinos Centro

Main urban characteristics: 1. Maximum permitted height: ground floor + 4 floors. 2. Estimated development: approximately 1,294.52 m<sup>2</sup> of residential space. 3. Allowed uses: residential construction or tourist apartments with a commercial space on the ground floor. 4. Reinforced area with high income potential for residential or mixed-use projects. 5. High demand in the region, making it ideal for developers and investors. A detailed technical report analyzing the urban planning feasibility and development potential of the site is available, facilitating decision-making. Don't miss this unique opportunity to build a building in a privileged location with great growth potential! Contact us for more information and a comprehensive analysis.