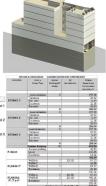

## Torremolinos

Reference: R5081674 Plot Size: 368m<sup>2</sup> Build Size: 151m<sup>2</sup>

| PLANTAS USOSY          |                | plans 142                   |              | Totales Superficies                    |
|------------------------|----------------|-----------------------------|--------------|----------------------------------------|
|                        | Vidas Tipo     | Parlong                     | dirmtorios   | Construidas<br>cerradas m <sup>2</sup> |
| SOTANIO 2              | Aparcamientos  | 6                           |              | 237,20                                 |
|                        | Trasteros      |                             |              | 28.55                                  |
|                        | Cto. Inst.     |                             |              | 6.43                                   |
|                        | Exceletes      |                             |              | 32.51                                  |
|                        | Elivador       |                             |              | 19,60                                  |
|                        |                | 6                           |              | 324,5-                                 |
| SOTANO 1               | Aparcamientos  | 6                           |              | 237,20                                 |
|                        | Tendenas       |                             |              | 20,93                                  |
|                        | Cto. Ind.      |                             |              | 6,41                                   |
|                        | Escaleras      |                             |              | 32.31                                  |
|                        | Devedor        |                             |              | 19.6.                                  |
|                        |                | 6                           |              | 324,5                                  |
| R BAJA                 | Access parking |                             |              | 95.85                                  |
|                        | Local          |                             |              | 233,00                                 |
|                        | Escaintas      |                             |              | 54,50                                  |
|                        |                |                             |              | 324,5-                                 |
| PLANIAS<br>14, 24 y 54 | VADAA          |                             | 20           | 100.64                                 |
|                        | VYDAR          |                             | 2D           | 122,50                                 |
|                        | Ficalierat     |                             |              | 24,78                                  |
|                        |                |                             |              | 237.95                                 |
|                        |                | Totales plantas 14, 24 y 34 |              | 773,5                                  |
| SOLARIUM               | Escalecas      |                             |              | 27,9                                   |
|                        |                |                             | ONSTRUIDAS   |                                        |
|                        |                |                             | obre Rosonce | 2.120,4                                |
| Data Assante           |                |                             | 649,00       |                                        |
| TOTALIS PRO            | MOCION         | 32 plazes                   | 6 viriendas  | 1775,5                                 |