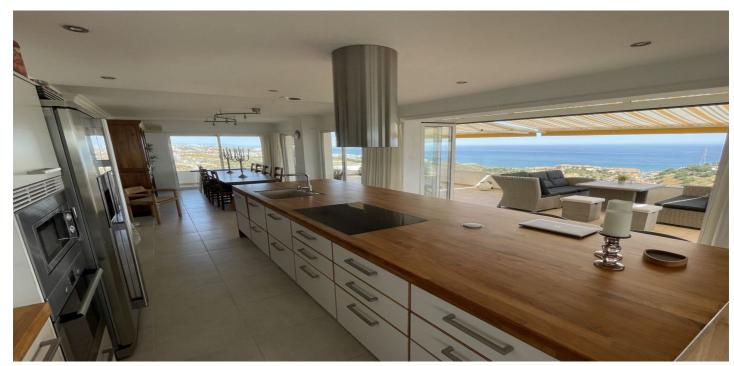

#### Costa del Sol, Torreblanca

Impressive penthouse in Torreblanca, perfect for those seeking space, natural light, and a prime location. This property features a spacious entrance hall leading to a bright and welcoming living room with access to a stunning terrace. From here, enjoy panoramic views of the Mediterranean Sea and the mountains. With 3 large bedrooms, 2 modern bathrooms, and a fully equipped kitchen, this penthouse is designed for comfort and everyday enjoyment. The terrace is perfect for barbecues, family gatherings, or simply relaxing with breathtaking views. Located in a peaceful urbanization, the property offers a community pool, green areas, a paddle court, and 24-hour security. It is just 20 minutes by car from the airport, 3 minutes from the bus station, 15 minutes from the train station, and 20 minutes walking to the beach. Additionally, it is close to restaurants, supermarkets, and other essential amenities. This is a unique opportunity to live in an idyllic setting with excellent connectivity. Contact us now for more information and to schedule a visit!