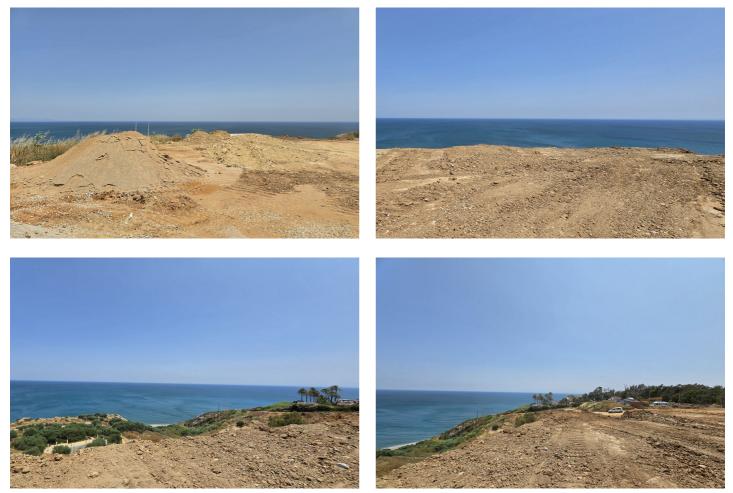

## Costa del Sol, Manilva

Your Dream Plot Awaits in a Prime Coastal Location Now is the perfect time to secure an exceptional plot of land! Conveniently located between Estepona and Sotogrande, and just a short walk to the beach, this plot offers much more than just panoramic sea views from garden level. It also boasts: Unrivaled privacy: Borders directly with a protected green zone to the north. Absolute tranquility: Enjoys a peaceful setting with no road noise. Exceptional value: Priced at only €376 per square meter. Investor friendly: Comes with 21% VAT, ideal for savvy investors. Premium positioning: Recognized as one of the top 5 plots in the entire urbanization for its unique attributes. Ready to build: A flat, fully usable plot, ensuring an easy and cost-effective construction process. Whether you're looking to purchase the plot outright or envision a complete build, we can offer comprehensive services including architectural design, project management, construction management, investment advice, and turnkey villa solutions.

## **Features:**

**Orientation** South East **Views** Sea Panoramic