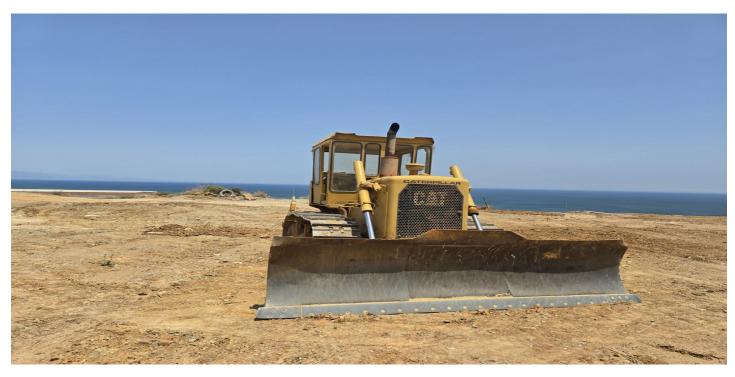

## Costa del Sol, Manilva

Your Dream Plot Awaits in a Prime Coastal Location Now is the perfect time to secure an exceptional plot of land! Conveniently located between Estepona and Sotogrande, and just a short walk to the beach, this plot offers much more than just panoramic sea views from garden level. It also boasts: Unrivaled privacy: Borders directly with a protected green zone to the north. Absolute tranquility: Enjoys a peaceful setting with no road noise. Exceptional value: Priced at only €376 per square meter. Investor friendly: Comes with 21% VAT, ideal for savvy investors. Premium positioning: Recognized as one of the top 5 plots in the entire urbanization for its unique attributes. Ready to build: A flat, fully usable plot, ensuring an easy and cost-effective construction process. Whether you're looking to purchase the plot outright or envision a complete build, we can offer comprehensive services including architectural design, project management, construction management, investment advice, and turnkey villa solutions.