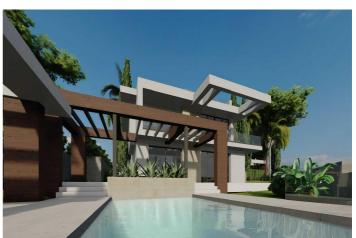

## Costa del Sol, Río Real

New Project Rio Real unbeatable views. Where Modern Elegance Meets Mediterranean Serenity Introducing a rare opportunity to own a bespoke contemporary villa, thoughtfully designed to embody modern sophistication and effortless indoor-outdoor living. Nestled in a lush green enclave and brought to you by Caviari Estates, this off-plan masterpiece showcases architectural brilliance, premium materials, and a seamless connection with nature. Key Highlights • Striking Modern Architecture: Clean geometric lines, expansive glass façades, and natural wood elements create a bold yet refined exterior aesthetic. • Infinity Pool & Outdoor Lounge: A private oasis awaits with a pristine pool, sunken terrace, and pergola-covered lounging area—ideal for entertaining or relaxing in style. • Expansive Interiors: Floor-to-ceiling windows flood the open-plan living spaces with natural light, offering unobstructed views of the landscaped gardens. • Upper-Level Terraces: Elegant balconies extend the living area outdoors, providing serene views and ultimate privacy. • Customizable Luxury: Offered off-plan, allowing discerning buyers to tailor interior finishes and layout details to their personal vision. Perfectly suited for those who value exclusivity, design, and tranquility, this villa is more than a home—it's a lifestyle investment in timeless luxury.