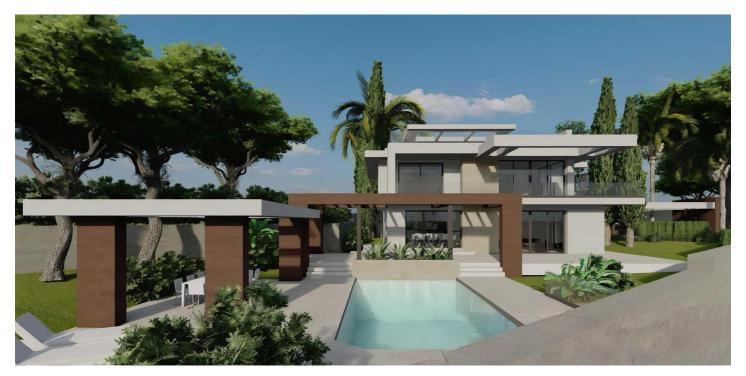

## Costa del Sol, Río Real

New Project Rio Real unbeatable views. Where Modern Elegance Meets Mediterranean Serenity Introducing a rare opportunity to own a bespoke contemporary villa, thoughtfully designed to embody modern sophistication and effortless indoor-outdoor living. Nestled in a lush green enclave and brought to you by Caviari Estates, this off-plan masterpiece showcases architectural brilliance, premium materials, and a seamless connection with nature. Key Highlights • Striking Modern Architecture: Clean geometric lines, expansive glass façades, and natural wood elements create a bold yet refined exterior aesthetic. • Infinity Pool & Outdoor Lounge: A private oasis awaits with a pristine pool, sunken terrace, and pergola-covered lounging area—ideal for entertaining or relaxing in style. • Expansive Interiors: Floor-to-ceiling windows flood the open-plan living spaces with natural light, offering unobstructed views of the landscaped gardens. • Upper-Level Terraces: Elegant balconies extend the living area outdoors, providing serene views and ultimate privacy. • Customizable Luxury: Offered off-plan, allowing discerning buyers to tailor interior finishes and layout details to their personal vision. Perfectly suited for those who value exclusivity, design, and tranquility, this villa is more than a home—it's a lifestyle investment in timeless luxury.