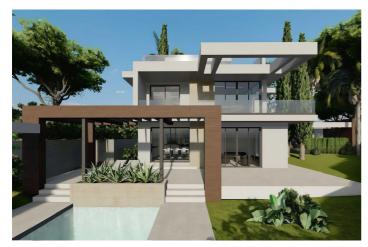

## Costa del Sol, Río Real

New Project Rio Real unbeatable views. Where Modern Elegance Meets Mediterranean Serenity Introducing a rare opportunity to own a bespoke contemporary villa, thoughtfully designed to embody modern sophistication and effortless indoor-outdoor living. Nestled in a lush green enclave and brought to you by Caviari Estates, this off-plan masterpiece showcases architectural brilliance, premium materials, and a seamless connection with nature. Key Highlights • Striking Modern Architecture: Clean geometric lines, expansive glass façades, and natural wood elements create a bold yet refined exterior aesthetic. • Infinity Pool & Outdoor Lounge: A private oasis awaits with a pristine pool, sunken terrace, and pergola-covered lounging area—ideal for entertaining or relaxing in style. • Expansive Interiors: Floor-to-ceiling windows flood the open-plan living spaces with natural light, offering unobstructed views of the landscaped gardens. • Upper-Level Terraces: Elegant balconies extend the living area outdoors, providing serene views and ultimate privacy. • Customizable Luxury: Offered off-plan, allowing discerning buyers to tailor interior finishes and layout details to their personal vision. Perfectly suited for those who value exclusivity, design, and tranquility, this villa is more than a home—it's a lifestyle investment in timeless luxury.