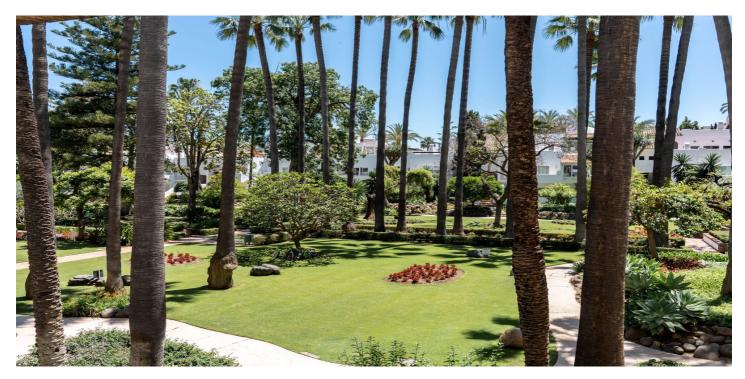

## Costa del Sol, Marbella

Discover this lovely bohemian-style apartment located on the first floor of one of the most prestigious and sought-after beachfront developments in Puerto Banús. This exclusive community, originally designed by renowned architect Melvin Villaroel, combines a bohemian and relaxed atmosphere similar to Marina Puente Romano, surrounded by lush tropical gardens and carefully maintained vegetation that creates a unique and welcoming environment. The development offers 24-hour security with concierge service, heated indoor pool, jacuzzi, sauna, gym, and a charming restaurant with bar, creating a true oasis by the Mediterranean. The south-facing apartment ensures abundant natural light throughout the day. Its spacious terrace, featuring a custom-made bench, offers open views of the beautiful communal gardens, in one of the most attractive areas of the complex, surrounded by palm trees and mature vegetation. The living room is bright and cozy, thanks to its large floor-to-ceiling windows that frame the green views and allow light to flow throughout the space. The property is presented in its original state but has been carefully maintained. It is distributed in a spacious living-dining room, two bedrooms, two bathrooms (the main one en suite with direct access to the terrace), and a fully equipped kitchen with a laundry room. The development also offers satellite television, parking facilities, marble floors, and air conditioning, ensuring maximum comfort. This property is not only ideal as a residence but also as a 5-star investment, having demonstrated a solid source of rental income.