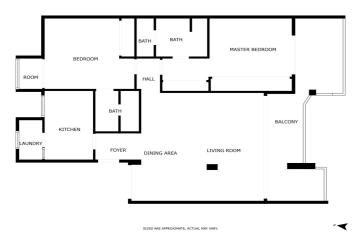

## Ground Floor Apartment for sale in Marbella, Marbella

949,000€

Reference: R5063005 Bedrooms: 2 Bathrooms: 2 Build Size: 119m<sup>2</sup>

## Costa del Sol, Marbella

Discover this lovely bohemian-style apartment located on the first floor of one of the most prestigious and sought-after beachfront developments in Puerto Banús. This exclusive community, originally designed by renowned architect Melvin Villaroel, combines a bohemian and relaxed atmosphere similar to Marina Puente Romano, surrounded by lush tropical gardens and carefully maintained vegetation that creates a unique and welcoming environment. The development offers 24-hour security with concierge service, heated indoor pool, jacuzzi, sauna, gym, and a charming restaurant with bar, creating a true oasis by the Mediterranean. The south-facing apartment ensures abundant natural light throughout the day. Its spacious terrace, featuring a custom-made bench, offers open views of the beautiful communal gardens, in one of the most attractive areas of the complex, surrounded by palm trees and mature vegetation. The living room is bright and cozy, thanks to its large floor-to-ceiling windows that frame the green views and allow light to flow throughout the space. The property is presented in its original state but has been carefully maintained. It is distributed in a spacious living-dining room, two bedrooms, two bathrooms (the main one en suite with direct access to the terrace), and a fully equipped kitchen with a laundry room. The development also offers satellite television, parking facilities, marble floors, and air conditioning, ensuring maximum comfort. This property is not only ideal as a residence but also as a 5-star investment, having demonstrated a solid source of rental income.