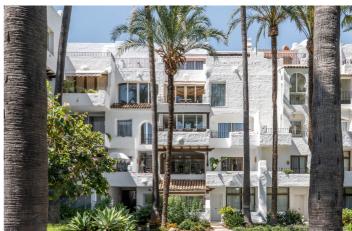

## Costa del Sol, Marbella

Discover this lovely bohemian-style apartment located on the first floor of one of the most prestigious and sought-after beachfront developments in Puerto Banús. This exclusive community, originally designed by renowned architect Melvin Villaroel, combines a bohemian and relaxed atmosphere similar to Marina Puente Romano, surrounded by lush tropical gardens and carefully maintained vegetation that creates a unique and welcoming environment. The development offers 24-hour security with concierge service, heated indoor pool, jacuzzi, sauna, gym, and a charming restaurant with bar, creating a true oasis by the Mediterranean. The south-facing apartment ensures abundant natural light throughout the day. Its spacious terrace, featuring a custom-made bench, offers open views of the beautiful communal gardens, in one of the most attractive areas of the complex, surrounded by palm trees and mature vegetation. The living room is bright and cozy, thanks to its large floor-to-ceiling windows that frame the green views and allow light to flow throughout the space. The property is presented in its original state but has been carefully maintained. It is distributed in a spacious living-dining room, two bedrooms, two bathrooms (the main one en suite with direct access to the terrace), and a fully equipped kitchen with a laundry room. The development also offers satellite television, parking facilities, marble floors, and air conditioning, ensuring maximum comfort. This property is not only ideal as a residence but also as a 5-star investment, having demonstrated a solid source of rental income.