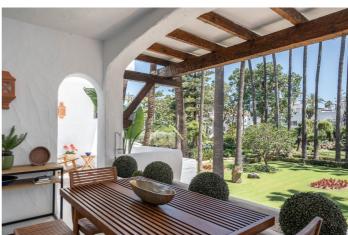

## Costa del Sol, Marbella

Discover this lovely bohemian-style apartment located on the first floor of one of the most prestigious and sought-after beachfront developments in Puerto Banús. This exclusive community, originally designed by renowned architect Melvin Villaroel, combines a bohemian and relaxed atmosphere similar to Marina Puente Romano, surrounded by lush tropical gardens and carefully maintained vegetation that creates a unique and welcoming environment. The development offers 24-hour security with concierge service, heated indoor pool, jacuzzi, sauna, gym, and a charming restaurant with bar, creating a true oasis by the Mediterranean. The south-facing apartment ensures abundant natural light throughout the day. Its spacious terrace, featuring a custom-made bench, offers open views of the beautiful communal gardens, in one of the most attractive areas of the complex, surrounded by palm trees and mature vegetation. The living room is bright and cozy, thanks to its large floor-to-ceiling windows that frame the green views and allow light to flow throughout the space. The property is presented in its original state but has been carefully maintained. It is distributed in a spacious living-dining room, two bedrooms, two bathrooms (the main one en suite with direct access to the terrace), and a fully equipped kitchen with a laundry room. The development also offers satellite television, parking facilities, marble floors, and air conditioning, ensuring maximum comfort. This property is not only ideal as a residence but also as a 5-star investment, having demonstrated a solid source of rental income.