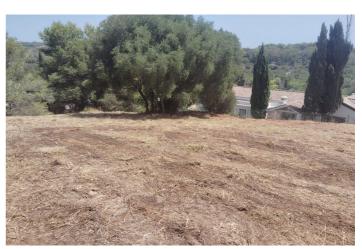

## Costa del Sol, Sotogrande Alto

This is a beautiful piece of land (1,704 m2) in upper Sotogrande. It is an elevated plot with a very good view of the green zone and the golf course of Valderrama with no view of other houses in front; the attractive of the plot is that no one can build in front of it or at it sides. The owner has worked with several architects to get a perfect plan for a very special house. The project is out of date. There are plans. Yearly expenses: Ground tax (IBI): approx. 678.65 €/year - Community fees EUC Parques Sotogrande: approx. 1,076.25 €/year. Measures guidance Total Basement: 93,90 m2 Total Ground Floor: 298,28m2 Total First Floor: 77,87m2 Total Habitable: 470,05m2 More information, upon request