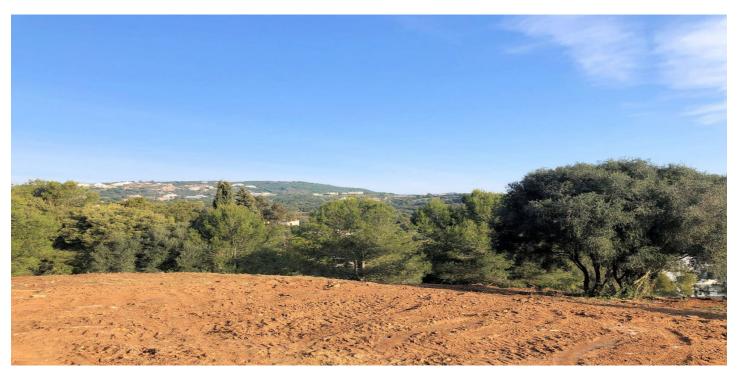

## Costa del Sol, Sotogrande Alto

This is a beautiful piece of land (1,704 m2) in upper Sotogrande. It is an elevated plot with a very good view of the green zone and the golf course of Valderrama with no view of other houses in front; the attractive of the plot is that no one can build in front of it or at it sides. The owner has worked with several architects to get a perfect plan for a very special house. The project is out of date. There are plans. Yearly expenses: Ground tax (IBI): approx. 678.65 €/year - Community fees EUC Parques Sotogrande: approx. 1,076.25 €/year. Measures guidance Total Basement: 93,90 m2 Total Ground Floor: 298,28m2 Total First Floor: 77,87m2 Total Habitable: 470,05m2 More information, upon request