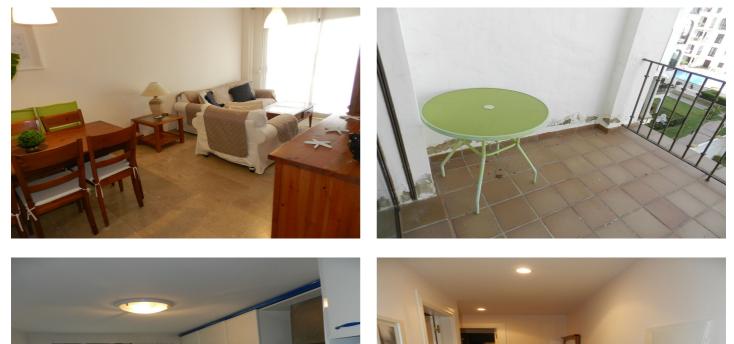

### Costa del Sol, La Duquesa

Middle Floor Apartment, La Duquesa, Costa del Sol. 2 Bedrooms, 2 Bathrooms, Built 125 m<sup>2</sup>, Terrace 12 m<sup>2</sup>. Setting : Beachfront, Beachside, Close To Golf, Close To Port, Close To Shops, Close To Sea, Close To Town, Close To Schools, Close To Forest, Close To Marina, Urbanisation, Front Line Beach Complex. Orientation : North East. Condition : Good. Pool : Communal, Children`s Pool. Climate Control : Air Conditioning, Hot A/C, Cold A/C. Views : Sea, Garden, Urban. Features : Lift, Fitted Wardrobes, Private Terrace, Gym, Storage Room, Ensuite Bathroom, Marble Flooring, Double Glazing, Fiber Optic. Furniture : Fully Furnished. Kitchen : Fully Fitted. Garden : Communal. Security : Gated Complex, Entry Phone. Parking : Underground, Private. Category : Beachfront, Distressed, Golf, Holiday Homes, Contemporary.