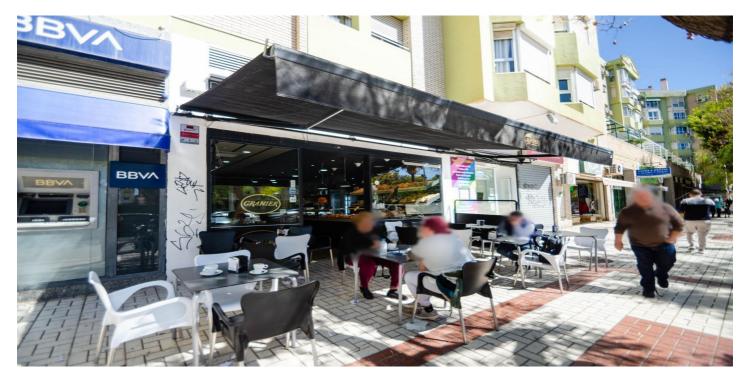

## Business for sale in Málaga, Málaga

179,900€

Reference: R5073994 Bathrooms: 1 Build Size: 47m<sup>2</sup>

## Costa del Sol, Málaga

GRANIER FRANCHISE TRANSFER GRANIER FRANCHISE TRANSFER! Fully equipped, with a large terrace in the busy area of Huelin, with invoicing from the first day! TRANSFER PRICE 179,900 EUROS MONTHLY RENT PRICE 1,800 EUROS Business Features: Location: Located in an area with high pedestrian and vehicular traffic, ensuring a constant flow of customers. Terrace: Large, equipped terrace, perfect for attracting customers looking to enjoy a coffee outdoors. High Income: Consolidated business with demonstrable turnover and constant profits. Granier Franchise: Nationally and internationally recognized brand, providing a loyal and repeat customer base. Fully Equipped: Fully equipped and operational premises, ready to continue operating without interruption. Excellent Reputation: Positive reviews and a solid customer base. Includes: Transfer of the premises with a current lease agreement. All the necessary furniture and equipment for the business. Licenses and permits in order. Initial support and training from the Granier franchise to ensure a successful transition. Ideal for: Entrepreneurs looking for a secure investment in the hospitality sector. Investors looking to add a profitable business to their portfolio. People interested in managing a business backed by a strong and recognized brand. For more information and viewings, please contact us.