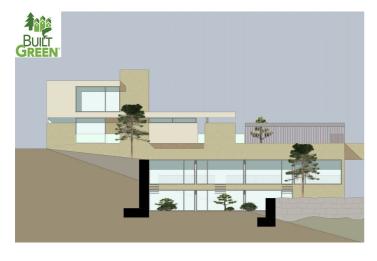

## Costa del Sol, Málaga

OFF-PLAN LUXURY ECOLOGICAL VILLA IN MONTE MAYOR, BENAHAVIS WITH OPEN SEA VIEWS Basement: elevator, garage for 3 cars and motorbikes, sauna, guest toilet, 2 technical rooms, fitness/workshop room, storage room, laundry room, hall with staircase, housekeep quarter with kitchenette and a double bedroom with ensuite bathroom, 2 patios. Ground floor: elevator, family room with bedroom, sitting area, and bathroom, a corridor that leads to 3 double bedrooms each with ensuite bathroom and access to the terraces and patios, hall with staircase, bodega/bar, and a relaxation/games area with and atrium. First floor: on the first floor you find, an elevator a spacious kitchen with a pantry/storage room, a dining area, an entrance hall, a guest toilet, and a spacious sitting area. The huge terraces and lounge/bar give you access to the spacious heated infinity pool and sea views. And finally, you have the master bedroom area with an elevator, a double master bedroom, dressing, ensuite bathroom, corridor, office space, and terraces with incredible sea views. Pictures of kitchens and bathrooms are examples of how it could be, but final choice will be that of the client! Example of some of the specifications, - An airtight building envelope - Thermal bridgefree design and construction - Ventilation with highly efficient heat or energy recovery - Exceptionally high levels of insulation - Well-insulated window frames and glazing - Ceiling high windows with a sunken track, 5+5/chamber/6+6 -Interior and exterior floor tiles from GRESPANIA 1200x1200 - 800x800 - 600x600 (Colour to choose) - Bathroom walls with COVERLAM plates (GRESPANIA) 2700X1200 (Color to choose) - Bathrooms from ROCA - VILLEROY BOCH - DURAVIT or similar - Aerothermia/airconditioning - Elevator from Schindler or similar - Water-based underfloor heating in the full villa - Ceiling-high and 1-meter-wide interior doors - Ceiling high entrance pivot door and 1,50-wide - Fully fitted kitchen with aluminum frame doors and covered with COVERLAM (Colour to choose) - Island with COVERLAM 3600X1600 no visible joints (Color to choose) - White goods from BOSCH - AEG - MIELE or similar - Heated pool with automatic cover - 20 voltaic panels - 3 lithium batteries of each 10kW - Car charger - Domótica We are a construction company, Key-in-Hand, that can design and construct any possibility you can think of. If you do not see a design of us that you like we design a totally new villa for you according to your ideas and input. Although we prefer to construct ecological building, we can construct from traditional construction to ecological constructions it all depends on you.