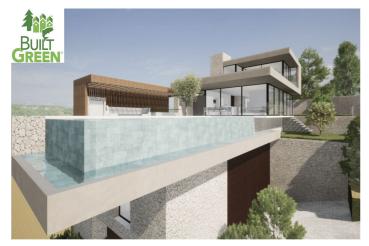

## Costa del Sol, Málaga

OFF-PLAN LUXURY ECOLOGICAL VILLA IN MONTE MAYOR, BENAHAVIS WITH OPEN SEA VIEWS Basement: elevator, garage for 3 cars and motorbikes, sauna, guest toilet, 2 technical rooms, fitness/workshop room, storage room, laundry room, hall with staircase, housekeep quarter with kitchenette and a double bedroom with ensuite bathroom, 2 patios. Ground floor: elevator, family room with bedroom, sitting area, and bathroom, a corridor that leads to 3 double bedrooms each with ensuite bathroom and access to the terraces and patios, hall with staircase, bodega/bar, and a relaxation/games area with and atrium. First floor: on the first floor you find, an elevator a spacious kitchen with a pantry/storage room, a dining area, an entrance hall, a guest toilet, and a spacious sitting area. The huge terraces and lounge/bar give you access to the spacious heated infinity pool and sea views. And finally, you have the master bedroom area with an elevator, a double master bedroom, dressing, ensuite bathroom, corridor, office space, and terraces with incredible sea views. Pictures of kitchens and bathrooms are examples of how it could be, but final choice will be that of the client! Example of some of the specifications, - An airtight building envelope - Thermal bridgefree design and construction - Ventilation with highly efficient heat or energy recovery - Exceptionally high levels of insulation - Well-insulated window frames and glazing - Ceiling high windows with a sunken track, 5+5/chamber/6+6 -Interior and exterior floor tiles from GRESPANIA 1200x1200 - 800x800 - 600x600 (Colour to choose) - Bathroom walls with COVERLAM plates (GRESPANIA) 2700X1200 (Color to choose) - Bathrooms from ROCA - VILLEROY BOCH - DURAVIT or similar - Aerothermia/airconditioning - Elevator from Schindler or similar - Water-based underfloor heating in the full villa - Ceiling-high and 1-meter-wide interior doors - Ceiling high entrance pivot door and 1,50-wide - Fully fitted kitchen with aluminum frame doors and covered with COVERLAM (Colour to choose) - Island with COVERLAM 3600X1600 no visible joints (Color to choose) - White goods from BOSCH - AEG - MIELE or similar - Heated pool with automatic cover - 20 voltaic panels - 3 lithium batteries of each 10kW - Car charger - Domótica We are a construction company, Key-in-Hand, that can design and construct any possibility you can think of. If you do not see a design of us that you like we design a totally new villa for you according to your ideas and input. Although we prefer to construct ecological building, we can construct from traditional construction to ecological constructions it all depends on you.