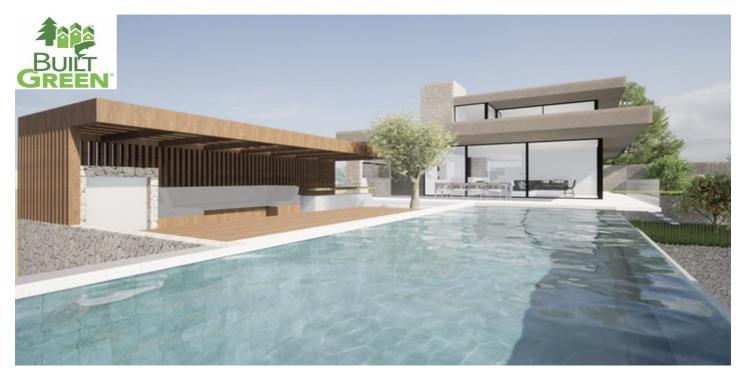

## Costa del Sol, Málaga

OFF-PLAN LUXURY ECOLOGICAL VILLA IN MONTE MAYOR, BENAHAVIS WITH OPEN SEA VIEWS Basement: elevator, garage for 3 cars and motorbikes, sauna, guest toilet, 2 technical rooms, fitness/workshop room, storage room, laundry room, hall with staircase, housekeep quarter with kitchenette and a double bedroom with ensuite bathroom, 2 patios. Ground floor: elevator, family room with bedroom, sitting area, and bathroom, a corridor that leads to 3 double bedrooms each with ensuite bathroom and access to the terraces and patios, hall with staircase, bodega/bar, and a relaxation/games area with and atrium. First floor: on the first floor you find, an elevator a spacious kitchen with a pantry/storage room, a dining area, an entrance hall, a guest toilet, and a spacious sitting area. The huge terraces and lounge/bar give you access to the spacious heated infinity pool and sea views. And finally, you have the master bedroom area with an elevator, a double master bedroom, dressing, ensuite bathroom, corridor, office space, and terraces with incredible sea views. Pictures of kitchens and bathrooms are examples of how it could be, but final choice will be that of the client! Example of some of the specifications, - An airtight building envelope - Thermal bridgefree design and construction - Ventilation with highly efficient heat or energy recovery - Exceptionally high levels of insulation - Well-insulated window frames and glazing - Ceiling high windows with a sunken track, 5+5/chamber/6+6 -Interior and exterior floor tiles from GRESPANIA 1200x1200 - 800x800 - 600x600 (Colour to choose) - Bathroom walls with COVERLAM plates (GRESPANIA) 2700X1200 (Color to choose) - Bathrooms from ROCA - VILLEROY BOCH - DURAVIT or similar - Aerothermia/airconditioning - Elevator from Schindler or similar - Water-based underfloor heating in the full villa - Ceiling-high and 1-meter-wide interior doors - Ceiling high entrance pivot door and 1,50-wide - Fully fitted kitchen with aluminum frame doors and covered with COVERLAM (Colour to choose) - Island with COVERLAM 3600X1600 no visible joints (Color to choose) - White goods from BOSCH - AEG - MIELE or similar - Heated pool with automatic cover - 20 voltaic panels - 3 lithium batteries of each 10kW - Car charger - Domótica We are a construction company, Key-in-Hand, that can design and construct any possibility you can think of. If you do not see a design of us that you like we design a totally new villa for you according to your ideas and input. Although we prefer to construct ecological building, we can construct from traditional construction to ecological constructions it all depends on you.