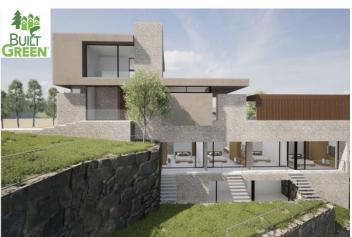

## Costa del Sol, Málaga

OFF-PLAN LUXURY ECOLOGICAL VILLA IN MONTE MAYOR, BENAHAVIS WITH OPEN SEA VIEWS Basement: elevator, garage for 3 cars and motorbikes, sauna, guest toilet, 2 technical rooms, fitness/workshop room, storage room, laundry room, hall with staircase, housekeep quarter with kitchenette and a double bedroom with ensuite bathroom, 2 patios. Ground floor: elevator, family room with bedroom, sitting area, and bathroom, a corridor that leads to 3 double bedrooms each with ensuite bathroom and access to the terraces and patios, hall with staircase, bodega/bar, and a relaxation/games area with and atrium. First floor: on the first floor you find, an elevator a spacious kitchen with a pantry/storage room, a dining area, an entrance hall, a guest toilet, and a spacious sitting area. The huge terraces and lounge/bar give you access to the spacious heated infinity pool and sea views. And finally, you have the master bedroom area with an elevator, a double master bedroom, dressing, ensuite bathroom, corridor, office space, and terraces with incredible sea views. Pictures of kitchens and bathrooms are examples of how it could be, but final choice will be that of the client! Example of some of the specifications, - An airtight building envelope - Thermal bridgefree design and construction - Ventilation with highly efficient heat or energy recovery - Exceptionally high levels of insulation - Well-insulated window frames and glazing - Ceiling high windows with a sunken track, 5+5/chamber/6+6 -Interior and exterior floor tiles from GRESPANIA 1200x1200 - 800x800 - 600x600 (Colour to choose) - Bathroom walls with COVERLAM plates (GRESPANIA) 2700X1200 (Color to choose) - Bathrooms from ROCA - VILLEROY BOCH - DURAVIT or similar - Aerothermia/airconditioning - Elevator from Schindler or similar - Water-based underfloor heating in the full villa - Ceiling-high and 1-meter-wide interior doors - Ceiling high entrance pivot door and 1,50-wide - Fully fitted kitchen with aluminum frame doors and covered with COVERLAM (Colour to choose) - Island with COVERLAM 3600X1600 no visible joints (Color to choose) - White goods from BOSCH - AEG - MIELE or similar - Heated pool with automatic cover - 20 voltaic panels - 3 lithium batteries of each 10kW - Car charger - Domótica We are a construction company, Key-in-Hand, that can design and construct any possibility you can think of. If you do not see a design of us that you like we design a totally new villa for you according to your ideas and input. Although we prefer to construct ecological building, we can construct from traditional construction to ecological constructions it all depends on you.