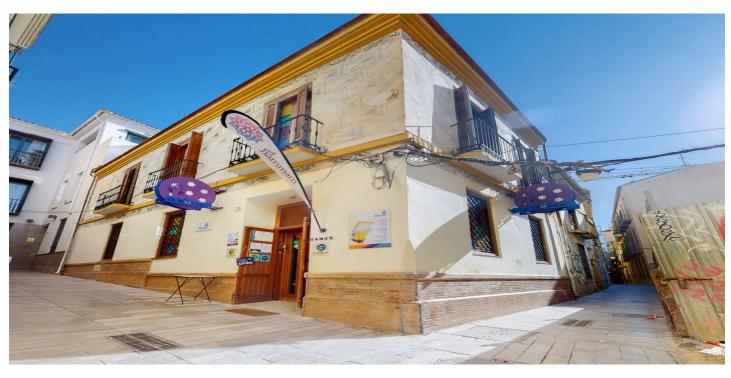

### Costa del Sol, Málaga

Are you looking for a unique property in the centre of Málaga? We have the perfect building for sale, located in the heart of the city. With a surface area of approx. 500m2 divided into 4 floors including the roof terrace and with the possibility of an extension up to 700m2, this impressive 18th century building, completely restored and refurbished, is now available for sale and comes with a very special feature - a Hamman. Located in the historic centre of Malaga, in the old Jewish quarter and within the circuit of the Picasso Museum, the Plaza de la Merced, the Cathedral, etc... the building itself is also a true masterpiece. With spacious marble hot rooms, reception, changing rooms, massage, Yoga and Pilates rooms, VIP lounge with bathroom and kitchen, high ceilings and plenty of natural light, it has been designed with comfort and style in mind. The modern and elegant finishes, combined with traditional elements, create a warm and welcoming atmosphere. There is also a large rooftop terrace with panoramic views of the city. The Hamman is a type of traditional steam bath common in many cultures, the perfect place to unwind and relax. With all there is to see and do in the city of Malaga, whether you are looking to continue a successful business for over 20 years, or an investment property in one of the most sought after areas of Malaga, this building is the perfect opportunity for both residential and commercial purposes. Don't miss this unique opportunity to own such a special property, a piece of Malaga's history! Contact us to arrange a viewing and discover the endless possibilities that are waiting for you.