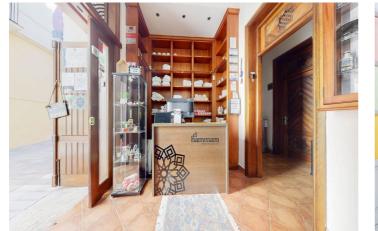

### Costa del Sol, Málaga

Are you looking for a unique property in the centre of Málaga? We have the perfect building for sale, located in the heart of the city. With a surface area of approx. 500m2 divided into 4 floors including the roof terrace and with the possibility of an extension up to 700m2, this impressive 18th century building, completely restored and refurbished, is now available for sale and comes with a very special feature - a Hamman. Located in the historic centre of Malaga, in the old Jewish quarter and within the circuit of the Picasso Museum, the Plaza de la Merced, the Cathedral, etc... the building itself is also a true masterpiece. With spacious marble hot rooms, reception, changing rooms, massage, Yoga and Pilates rooms, VIP lounge with bathroom and kitchen, high ceilings and plenty of natural light, it has been designed with comfort and style in mind. The modern and elegant finishes, combined with traditional elements, create a warm and welcoming atmosphere. There is also a large rooftop terrace with panoramic views of the city. The Hamman is a type of traditional steam bath common in many cultures, the perfect place to unwind and relax. With all there is to see and do in the city of Malaga, whether you are looking to continue a successful business for over 20 years, or an investment property in one of the most sought after areas of Malaga, this building is the perfect opportunity for both residential and commercial purposes. Don't miss this unique opportunity to own such a special property, a piece of Malaga's history! Contact us to arrange a viewing and discover the endless possibilities that are waiting for you.