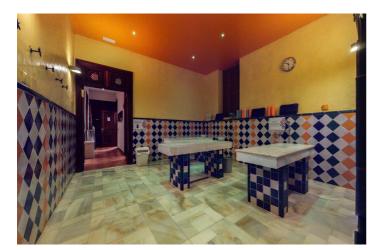

### Costa del Sol, Málaga

Are you looking for a unique property in the centre of Málaga? We have the perfect building for sale, located in the heart of the city. With a surface area of approx. 500m2 divided into 4 floors including the roof terrace and with the possibility of an extension up to 700m2, this impressive 18th century building, completely restored and refurbished, is now available for sale and comes with a very special feature - a Hamman. Located in the historic centre of Malaga, in the old Jewish quarter and within the circuit of the Picasso Museum, the Plaza de la Merced, the Cathedral, etc... the building itself is also a true masterpiece. With spacious marble hot rooms, reception, changing rooms, massage, Yoga and Pilates rooms, VIP lounge with bathroom and kitchen, high ceilings and plenty of natural light, it has been designed with comfort and style in mind. The modern and elegant finishes, combined with traditional elements, create a warm and welcoming atmosphere. There is also a large rooftop terrace with panoramic views of the city. The Hamman is a type of traditional steam bath common in many cultures, the perfect place to unwind and relax. With all there is to see and do in the city of Malaga, whether you are looking to continue a successful business for over 20 years, or an investment property in one of the most sought after areas of Malaga, this building is the perfect opportunity for both residential and commercial purposes. Don't miss this unique opportunity to own such a special property, a piece of Malaga's history! Contact us to arrange a viewing and discover the endless possibilities that are waiting for you.