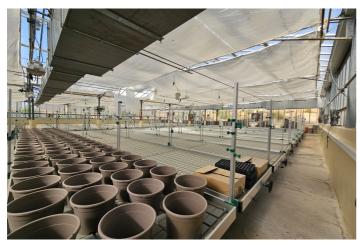

## Costa del Sol, Casares

A Unique, Multi-Faceted Estate - Diverse development potential Tucked between gentle hills and a river, this discreet rural estate offers a rare combination of infrastructure, privacy, and development potential. Currently home to purpose-built, EU-level compliant GMP cultivation facilities, the property also lends itself effortlessly to high-value niche agriculture such as micro-greens or functional fungi. The estate comprises: • 1250m² of greenhouse grow area plus 550m² of labs and white rooms • A private, fully equipped equestrian centre • Two modern, self-contained one-bedroom guest cottages • A spacious four-bedroom main residence (two en-suite) • Landscaped leisure area with pool, large BBQ pergola, and panoramic views • Approx. 6,000m² of prime, flattened land ready for additional projects — from a motorhome park to further agriculture or eco-tourism development • Nearly 30,000m² of elevated pastureland, ideal for sustainable energy installation (solar or wind potential) • Natural river border and minimal neighbouring activity (two weekend-only residents) • Just 5km from the motorway and regional network This is a site ideal for an entrepreneur with the means and motivation to realise the next chapter in sustainable, rural living — whether wellness, agricultural, equestrian, or eco-tourism focused.