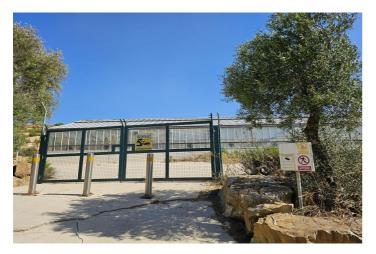

## Costa del Sol, Casares

A Unique, Multi-Faceted Estate - Diverse development potential Tucked between gentle hills and a river, this discreet rural estate offers a rare combination of infrastructure, privacy, and development potential. Currently home to purpose-built, EU-level compliant GMP cultivation facilities, the property also lends itself effortlessly to high-value niche agriculture such as micro-greens or functional fungi. The estate comprises: • 1250m² of greenhouse grow area plus 550m² of labs and white rooms • A private, fully equipped equestrian centre • Two modern, self-contained one-bedroom guest cottages • A spacious four-bedroom main residence (two en-suite) • Landscaped leisure area with pool, large BBQ pergola, and panoramic views • Approx. 6,000m² of prime, flattened land ready for additional projects — from a motorhome park to further agriculture or eco-tourism development • Nearly 30,000m² of elevated pastureland, ideal for sustainable energy installation (solar or wind potential) • Natural river border and minimal neighbouring activity (two weekend-only residents) • Just 5km from the motorway and regional network This is a site ideal for an entrepreneur with the means and motivation to realise the next chapter in sustainable, rural living — whether wellness, agricultural, equestrian, or eco-tourism focused.