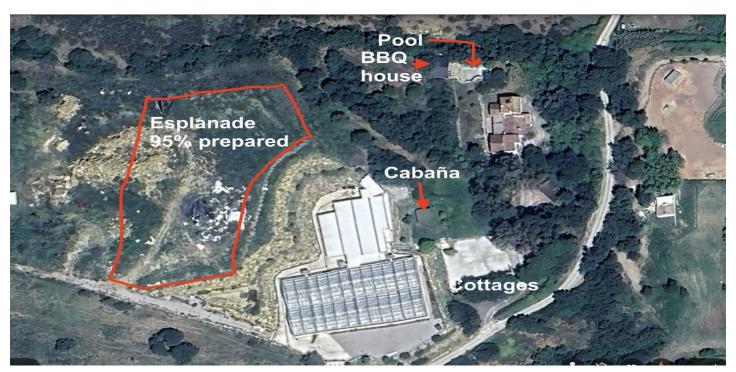

## Costa del Sol, Casares

A Unique, Multi-Faceted Estate - Diverse development potential Tucked between gentle hills and a river, this discreet rural estate offers a rare combination of infrastructure, privacy, and development potential. Currently home to purpose-built, EU-level compliant GMP cultivation facilities, the property also lends itself effortlessly to high-value niche agriculture such as micro-greens or functional fungi. The estate comprises: • 1250m² of greenhouse grow area plus 550m² of labs and white rooms • A private, fully equipped equestrian centre • Two modern, self-contained one-bedroom guest cottages • A spacious four-bedroom main residence (two en-suite) • Landscaped leisure area with pool, large BBQ pergola, and panoramic views • Approx. 6,000m² of prime, flattened land ready for additional projects — from a motorhome park to further agriculture or eco-tourism development • Nearly 30,000m² of elevated pastureland, ideal for sustainable energy installation (solar or wind potential) • Natural river border and minimal neighbouring activity (two weekend-only residents) • Just 5km from the motorway and regional network This is a site ideal for an entrepreneur with the means and motivation to realise the next chapter in sustainable, rural living — whether wellness, agricultural, equestrian, or eco-tourism focused.