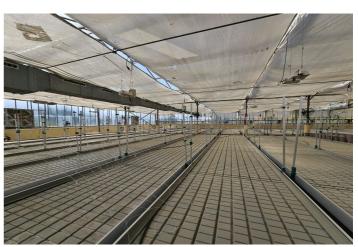

## Costa del Sol, Casares

A Unique, Multi-Faceted Estate - Diverse development potential Tucked between gentle hills and a river, this discreet rural estate offers a rare combination of infrastructure, privacy, and development potential. Currently home to purpose-built, EU-level compliant GMP cultivation facilities, the property also lends itself effortlessly to high-value niche agriculture such as micro-greens or functional fungi. The estate comprises: • 1250m² of greenhouse grow area plus 550m² of labs and white rooms • A private, fully equipped equestrian centre • Two modern, self-contained one-bedroom guest cottages • A spacious four-bedroom main residence (two en-suite) • Landscaped leisure area with pool, large BBQ pergola, and panoramic views • Approx. 6,000m² of prime, flattened land ready for additional projects — from a motorhome park to further agriculture or eco-tourism development • Nearly 30,000m² of elevated pastureland, ideal for sustainable energy installation (solar or wind potential) • Natural river border and minimal neighbouring activity (two weekend-only residents) • Just 5km from the motorway and regional network This is a site ideal for an entrepreneur with the means and motivation to realise the next chapter in sustainable, rural living — whether wellness, agricultural, equestrian, or eco-tourism focused.