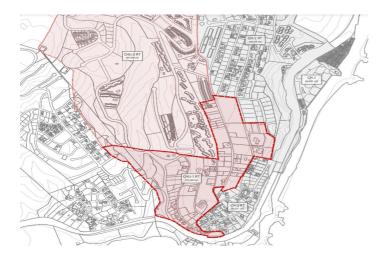

### Costa del Sol, Manilva

FOR INVESTORS ONLY An exceptional opportunity to acquire a plot with the potential to be divided and developed into 4 villas of approx. 300m each or alternatively up to 8 villas / townhouses of approx. 165m each, plus a basement, within the next 2–3 years. Located in Chullera Park, an urbanization currently undergoing ratification and redevelopment, this area will soon offer proper roads, green spaces, and modern infrastructure. After years of legal uncertainty and unfinished basic infrastructure preventing development, an agreement has now been reached between developers, residents, and the town hall to transform the entire Chullera area through a multi-phase redevelopment plan. This particular plot is part of the first phase of the project and is situated in the highest section of the area, ensuring optimal sun exposure and breathtaking sea views. While development is not yet possible, this presents a prime investment opportunity to secure a position in a structured redevelopment plan with a clear completion timeline and exit strategy. Residential Plot, Manilva, Costa del Sol. Garden/Plot 4000 m<sup>2</sup>. Setting : Suburban. Orientation : South. Location : Excellent. Pool : Room For Pool. Views : Sea, Mountain, Panoramic, Urban. Category : Investment.