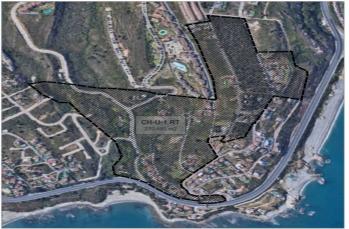

### Costa del Sol, Manilva

FOR INVESTORS ONLY An exceptional opportunity to acquire a plot with the potential to be divided and developed into 4 villas of approx. 300m each or alternatively up to 8 villas / townhouses of approx. 165m each, plus a basement, within the next 2–3 years. Located in Chullera Park, an urbanization currently undergoing ratification and redevelopment, this area will soon offer proper roads, green spaces, and modern infrastructure. After years of legal uncertainty and unfinished basic infrastructure preventing development, an agreement has now been reached between developers, residents, and the town hall to transform the entire Chullera area through a multi-phase redevelopment plan. This particular plot is part of the first phase of the project and is situated in the highest section of the area, ensuring optimal sun exposure and breathtaking sea views. While development is not yet possible, this presents a prime investment opportunity to secure a position in a structured redevelopment plan with a clear completion timeline and exit strategy. Residential Plot, Manilva, Costa del Sol. Garden/Plot 4000 m<sup>2</sup>. Setting : Suburban. Orientation : South. Location : Excellent. Pool : Room For Pool. Views : Sea, Mountain, Panoramic, Urban. Category : Investment.