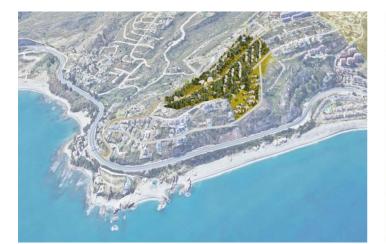

### Costa del Sol, Manilva

FOR INVESTORS ONLY An exceptional opportunity to acquire a plot with the potential to be divided and developed into 4 villas of approx. 300m each or alternatively up to 8 villas / townhouses of approx. 165m each, plus a basement, within the next 2–3 years. Located in Chullera Park, an urbanization currently undergoing ratification and redevelopment, this area will soon offer proper roads, green spaces, and modern infrastructure. After years of legal uncertainty and unfinished basic infrastructure preventing development, an agreement has now been reached between developers, residents, and the town hall to transform the entire Chullera area through a multi-phase redevelopment plan. This particular plot is part of the first phase of the project and is situated in the highest section of the area, ensuring optimal sun exposure and breathtaking sea views. While development is not yet possible, this presents a prime investment opportunity to secure a position in a structured redevelopment plan with a clear completion timeline and exit strategy. Residential Plot, Manilva, Costa del Sol. Garden/Plot 4000 m<sup>2</sup>. Setting : Suburban. Orientation : South. Location : Excellent. Pool : Room For Pool. Views : Sea, Mountain, Panoramic, Urban. Category : Investment.