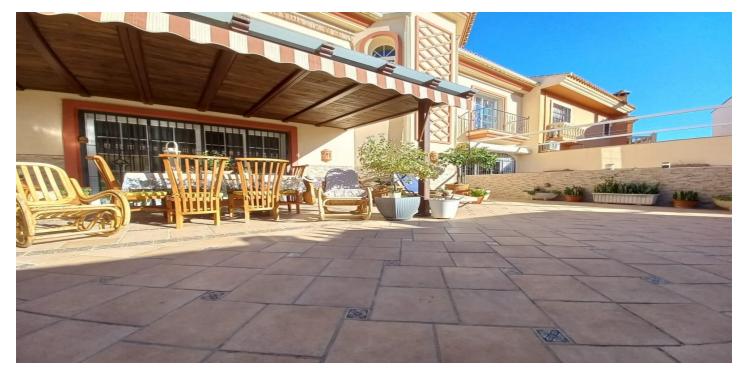

## Costa del Sol, San Pedro de Alcántara

Semi-Detached House, San Pedro de Alcántara, Costa del Sol. 5 Bedrooms, 3 Bathrooms, Built 404 m<sup>2</sup>, Terrace 20 m<sup>2</sup>, Garden/Plot 300 m<sup>2</sup>. Setting : Town, Commercial Area, Village, Close To Shops, Close To Sea, Close To Town, Close To Schools. Orientation : South East, South, South West. Condition : Good, Fair. Climate Control : Air Conditioning, Hot A/C, Cold A/C, Fireplace. Views : Mountain, Country, Courtyard, Urban, Street. Features : Covered Terrace, Near Transport, Private Terrace, Paddle Tennis, Storage Room, Utility Room, Ensuite Bathroom, Restaurant On Site, Near Church. Furniture : Part Furnished, Optional. Kitchen : Fully Fitted. Garden : Private. Parking : Garage, Covered, More Than One, Private. Utilities : Electricity.