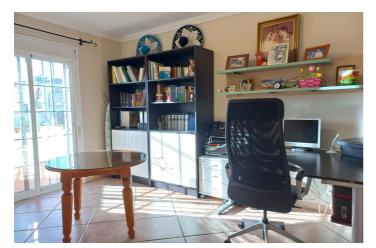

## Costa del Sol, San Pedro de Alcántara

Semi-Detached House, San Pedro de Alcántara, Costa del Sol. 5 Bedrooms, 3 Bathrooms, Built 404 m<sup>2</sup>, Terrace 20 m<sup>2</sup>, Garden/Plot 300 m<sup>2</sup>. Setting : Town, Commercial Area, Village, Close To Shops, Close To Sea, Close To Town, Close To Schools. Orientation : South East, South, South West. Condition : Good, Fair. Climate Control : Air Conditioning, Hot A/C, Cold A/C, Fireplace. Views : Mountain, Country, Courtyard, Urban, Street. Features : Covered Terrace, Near Transport, Private Terrace, Paddle Tennis, Storage Room, Utility Room, Ensuite Bathroom, Restaurant On Site, Near Church. Furniture : Part Furnished, Optional. Kitchen : Fully Fitted. Garden : Private. Parking : Garage, Covered, More Than One, Private. Utilities : Electricity.