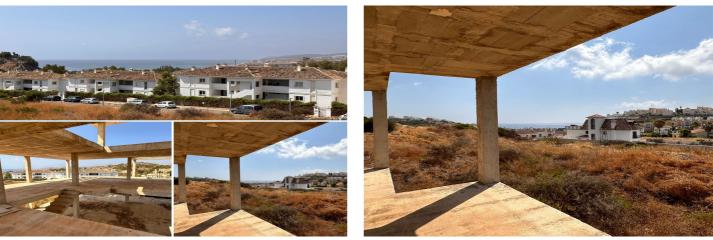

## Costa del Sol, Casares Playa

Excellent Opportunity in Majestic Hills, Casares: South West Facing Plot with Panoramic Views We present a unique opportunity to acquire a south west facing plot in the prestigious residential area of Majestic Hills, Casares. This plot offers spectacular views along the coast, with stunning panoramas of the sea and surrounding mountains. Highlights: Location: Located in Casares, in one of the most sought after and peaceful areas. Views: Panoramic sea and mountain views guaranteeing an unrivalled natural setting. Building Licence: Approved and ready for the development of a contemporary single family villa. Complete Studies: Includes geotechnical and topographical studies carried out. Careful Planning: Every detail has been meticulously planned to ensure a luxury lifestyle. Construction Potential: Single Family Villa: Ideal for building a villa with contemporary design. Infinity Pool: Perfect space for a pool that maximizes the views of the natural surroundings. Garage: Capacity for two cars, offering comfort and security. Strategic Location: Proximity to the Beach: Only 2 km from the nearest beaches. Proximity to Main Cities: 11 km from Estepona, 39 km from Marbella, 40 km from Gibraltar and 90 km from Malaga airport. Access to Urban Services: Easy access to all urban services and amenities. Ideal for: Exclusive Retreat: For those looking for a quiet and luxurious place to live. Long-Term Investment: A valuable investment in a privileged location. Price: Subject to VAT, and the sale is made through a commercial entity. Build your dream home on this exceptional lot, where nature meets modern comfort in perfect harmony. Do not miss this unique opportunity to own a plot of land in one of the most prestigious areas of Casares. For more information and additional details, please feel free to contact us.