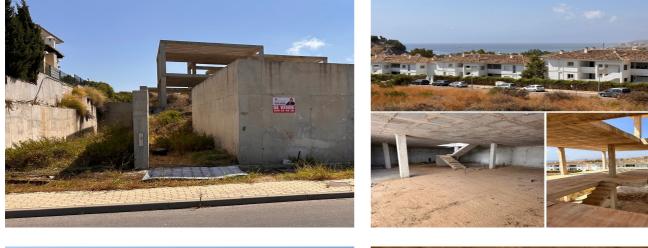

## Costa del Sol, Casares Playa

Excellent Opportunity in Majestic Hills, Casares: South West Facing Plot with Panoramic Views We present a unique opportunity to acquire a south west facing plot in the prestigious residential area of Majestic Hills, Casares. This plot offers spectacular views along the coast, with stunning panoramas of the sea and surrounding mountains. Highlights: Location: Located in Casares, in one of the most sought after and peaceful areas. Views: Panoramic sea and mountain views guaranteeing an unrivalled natural setting. Building Licence: Approved and ready for the development of a contemporary single family villa. Complete Studies: Includes geotechnical and topographical studies carried out. Careful Planning: Every detail has been meticulously planned to ensure a luxury lifestyle. Construction Potential: Single Family Villa: Ideal for building a villa with contemporary design. Infinity Pool: Perfect space for a pool that maximizes the views of the natural surroundings. Garage: Capacity for two cars, offering comfort and security. Strategic Location: Proximity to the Beach: Only 2 km from the nearest beaches. Proximity to Main Cities: 11 km from Estepona, 39 km from Marbella, 40 km from Gibraltar and 90 km from Malaga airport. Access to Urban Services: Easy access to all urban services and amenities. Ideal for: Exclusive Retreat: For those looking for a quiet and luxurious place to live. Long-Term Investment: A valuable investment in a privileged location. Price: Subject to VAT, and the sale is made through a commercial entity. Build your dream home on this exceptional lot, where nature meets modern comfort in perfect harmony. Do not miss this unique opportunity to own a plot of land in one of the most prestigious areas of Casares. For more information and additional details, please feel free to contact us.