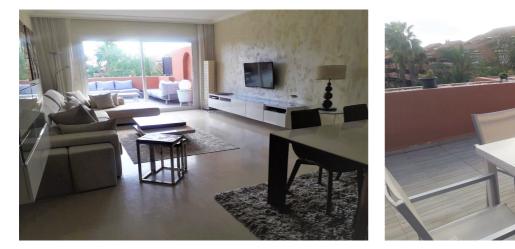

## Penthouse Duplex for rent in Puerto Banús, Marbella

## Costa del Sol, Puerto Banús

Amazing three bedroom duplex penthouse south facing steps to the beach has two garage spaces

#### **Features:**

Features Covered Terrace Lift Near Transport Private Terrace Ensuite Bathroom Marble Flooring Fitted Wardrobes Utility Room Fiber Optic Views Panoramic Garden Pool

Pool Communal Garden Communal