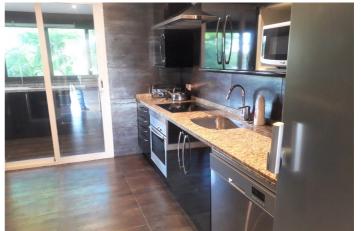

## Penthouse Duplex for rent in Puerto Banús, Marbella

#### 3,500 - 3,500 €

 $\label{eq:Reference: R4191388} \begin{array}{ccc} \text{Bedrooms: 3} & \text{Bathrooms: 3} & \text{Build Size: } 185m^2 & \text{Terrace: } 65m^2 \end{array}$ 













## Costa del Sol, Puerto Banús

Amazing three bedroom duplex penthouse south facing steps to the beach has two garage spaces

# Monarch Estates



#### **Features:**

Features Covered Terrace Lift Near Transport Private Terrace Ensuite Bathroom Marble Flooring Fitted Wardrobes Utility Room Fiber Optic Views Panoramic Garden Pool

Pool Communal Garden Communal

Utilities Electricity Orientation South South West

Setting Close To Port Close To Sea Close To Shops Close To Town Close To Schools Furniture Fully Furnished Security Gated Complex 24 Hour Security Category Luxury Climate Control Air Conditioning

Condition Excellent

Kitchen Fully Fitted Parking Underground More Than One