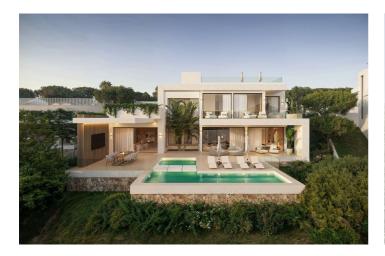

## Costa del Sol, El Rosario

Great opportunity for your dream development in East Marbella. EL ROSARIO VALLEY - Unique development project from one of the biggest development companies in Cost Del Sol. Our work includes an in-depth market analysis, continuous care during and after construction, and ongoing support after the sale. El Rosario Valley is situated in the heart of one of the most prestigious residential gated urbanizations in Marbella, with high security standards, newly built roads, surrounded by extended green areas, closely located to long beautiful Mediterranean beaches and beach clubs, restaurants shopping areas and 1-minute drive to Royal Tennis Club. The project includes 4 individual villas developed by one of the most celebrated architects of Marbella. The villas will have spectacular views on the mountain La Concha, the emblem of the Costa del Sol, and the sea views from the rooftop solarium terraces. Sold with building licence included. We offer our clients quality construction advice and overall support building your dream house subject to separate agreement. Over the past 10 years, the real estate market in Marbella has shown steady price growth, with an acceleration in recent years. The average annual increase in property values is estimated to range between 4-6%. In El Rosario, in the last 12 months, the price per square meter of built property has increased from €5,000 to €7,000 per square meter (according to sales data from crm.inmobalia) This trend is driven by an influx of international investors, strong demand for luxury properties, and the region's overall development, including infrastructure and tourist appeal. If you are interested in specific data on particular areas or property types, let me know, and I can provide more detailed information.