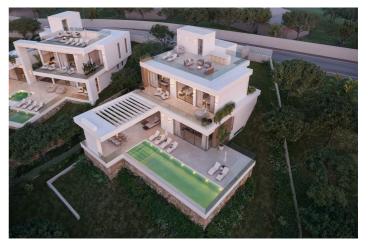

## Residential Plot for sale in El Rosario, Marbella

2,150,000 €

Reference: R5110612 Plot Size: 4,443m<sup>2</sup> Build Size: 2,212m<sup>2</sup>

## Costa del Sol, El Rosario

Great opportunity for your dream development in East Marbella. EL ROSARIO VALLEY - Unique development project from one of the biggest development companies in Cost Del Sol. Our work includes an in-depth market analysis, continuous care during and after construction, and ongoing support after the sale. El Rosario Valley is situated in the heart of one of the most prestigious residential gated urbanizations in Marbella, with high security standards, newly built roads, surrounded by extended green areas, closely located to long beautiful Mediterranean beaches and beach clubs, restaurants shopping areas and 1-minute drive to Royal Tennis Club. The project includes 4 individual villas developed by one of the most celebrated architects of Marbella. The villas will have spectacular views on the mountain La Concha, the emblem of the Costa del Sol, and the sea views from the rooftop solarium terraces. Sold with building licence included. We offer our clients quality construction advice and overall support building your dream house subject to separate agreement. Over the past 10 years, the real estate market in Marbella has shown steady price growth, with an acceleration in recent years. The average annual increase in property values is estimated to range between 4-6%. In El Rosario, in the last 12 months, the price per square meter of built property has increased from €5,000 to €7,000 per square meter (according to sales data from crm.inmobalia) This trend is driven by an influx of international investors, strong demand for luxury properties, and the region's overall development, including infrastructure and tourist appeal. If you are interested in specific data on particular areas or property types, let me know, and I can provide more detailed information.