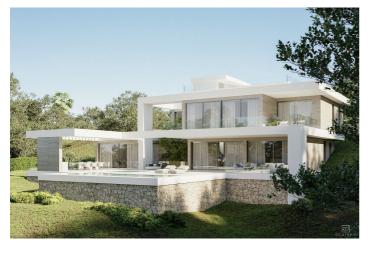

## Costa del Sol, El Rosario

Great opportunity for your dream development in East Marbella. EL ROSARIO VALLEY - Unique development project from one of the biggest development companies in Cost Del Sol. Our work includes an in-depth market analysis, continuous care during and after construction, and ongoing support after the sale. El Rosario Valley is situated in the heart of one of the most prestigious residential gated urbanizations in Marbella, with high security standards, newly built roads, surrounded by extended green areas, closely located to long beautiful Mediterranean beaches and beach clubs, restaurants shopping areas and 1-minute drive to Royal Tennis Club. The project includes 4 individual villas developed by one of the most celebrated architects of Marbella. The villas will have spectacular views on the mountain La Concha, the emblem of the Costa del Sol, and the sea views from the rooftop solarium terraces. Sold with building licence included. We offer our clients quality construction advice and overall support building your dream house subject to separate agreement. Over the past 10 years, the real estate market in Marbella has shown steady price growth, with an acceleration in recent years. The average annual increase in property values is estimated to range between 4-6%. In El Rosario, in the last 12 months, the price per square meter of built property has increased from €5,000 to €7,000 per square meter (according to sales data from crm.inmobalia) This trend is driven by an influx of international investors, strong demand for luxury properties, and the region's overall development, including infrastructure and tourist appeal. If you are interested in specific data on particular areas or property types, let me know, and I can provide more detailed information.