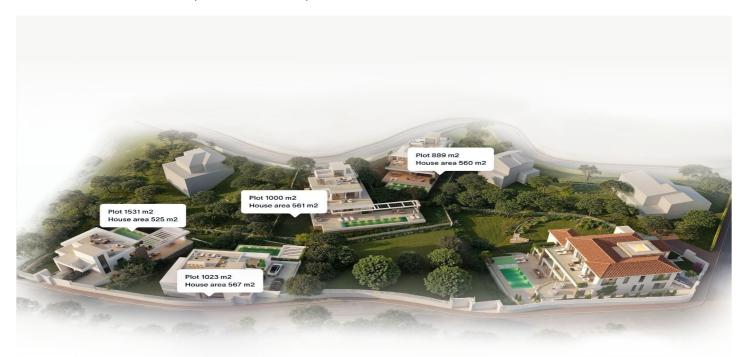

## Residential Plot for sale in El Rosario, Marbella

2,150,000 €

Reference: R5110612 Plot Size: 4,443m<sup>2</sup> Build Size: 2,212m<sup>2</sup>

## Costa del Sol, El Rosario

Great opportunity for your dream development in East Marbella. EL ROSARIO VALLEY - Unique development project from one of the biggest development companies in Cost Del Sol. Our work includes an in-depth market analysis, continuous care during and after construction, and ongoing support after the sale. El Rosario Valley is situated in the heart of one of the most prestigious residential gated urbanizations in Marbella, with high security standards, newly built roads, surrounded by extended green areas, closely located to long beautiful Mediterranean beaches and beach clubs, restaurants shopping areas and 1-minute drive to Royal Tennis Club. The project includes 4 individual villas developed by one of the most celebrated architects of Marbella. The villas will have spectacular views on the mountain La Concha, the emblem of the Costa del Sol, and the sea views from the rooftop solarium terraces. Sold with building licence included. We offer our clients quality construction advice and overall support building your dream house subject to separate agreement. Over the past 10 years, the real estate market in Marbella has shown steady price growth, with an acceleration in recent years. The average annual increase in property values is estimated to range between 4-6%. In El Rosario, in the last 12 months, the price per square meter of built property has increased from €5,000 to €7,000 per square meter (according to sales data from crm.inmobalia) This trend is driven by an influx of international investors, strong demand for luxury properties, and the region's overall development, including infrastructure and tourist appeal. If you are interested in specific data on particular areas or property types, let me know, and I can provide more detailed information.