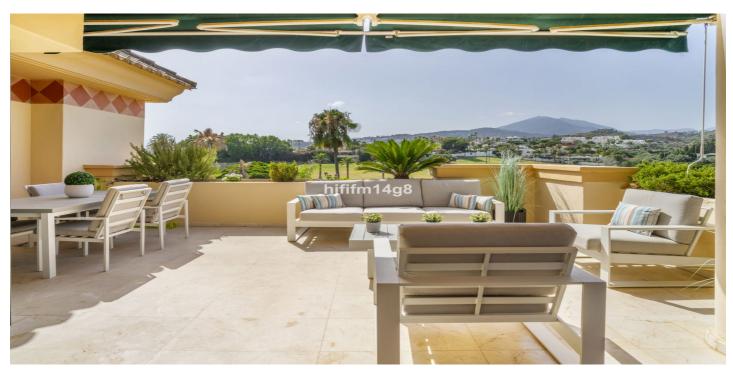

## Costa del Sol, Nueva Andalucía

Welcome to this bright and spacious 2-bedroom penthouse in the sought-after Lorcrigolf community, perfectly positioned next to the golf course and offering spectacular views of La Concha Mountain. As you enter the property, you're greeted by a generous hallway leading to a modern, sunlit kitchen with direct access to the main terrace – ideal for al fresco dining or morning coffee surrounded by lush greenery. The living room is the heart of the home, boasting floor-to-ceiling windows that flood the space with natural light and offer breathtaking panoramic views. Enjoy seamless indoor-outdoor living with access to two terraces – a cozy south-facing terrace and a spacious northeast-facing terrace overlooking the golf course and the iconic mountain backdrop. Also on the entrance level, you'll find a guest toilet and stairs leading up to the first floor, where you'll find two generously sized double bedrooms, each with its own private bathroom and private terrace – perfect for enjoying peaceful mornings or evening sunsets. Additional features include: - Underfloor garage parking space - Separate storage room in the garage - Access to a gated community with a beautiful pool area and sauna - Surrounded by manicured gardens and peaceful surroundings Whether you're looking for a permanent residence, a holiday retreat, or an investment property, this golf-front penthouse in Lorcrigolf offers a unique combination of location, views, and comfort. Contact to arrange a viewing and experience this exceptional property for yourself!