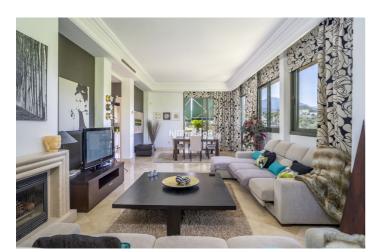

## Costa del Sol, Nueva Andalucía

Welcome to this bright and spacious 2-bedroom penthouse in the sought-after Lorcrigolf community, perfectly positioned next to the golf course and offering spectacular views of La Concha Mountain. As you enter the property, you're greeted by a generous hallway leading to a modern, sunlit kitchen with direct access to the main terrace – ideal for al fresco dining or morning coffee surrounded by lush greenery. The living room is the heart of the home, boasting floor-to-ceiling windows that flood the space with natural light and offer breathtaking panoramic views. Enjoy seamless indoor-outdoor living with access to two terraces – a cozy south-facing terrace and a spacious northeast-facing terrace overlooking the golf course and the iconic mountain backdrop. Also on the entrance level, you'll find a guest toilet and stairs leading up to the first floor, where you'll find two generously sized double bedrooms, each with its own private bathroom and private terrace – perfect for enjoying peaceful mornings or evening sunsets. Additional features include: - Underfloor garage parking space - Separate storage room in the garage - Access to a gated community with a beautiful pool area and sauna - Surrounded by manicured gardens and peaceful surroundings Whether you're looking for a permanent residence, a holiday retreat, or an investment property, this golf-front penthouse in Lorcrigolf offers a unique combination of location, views, and comfort. Contact to arrange a viewing and experience this exceptional property for yourself!