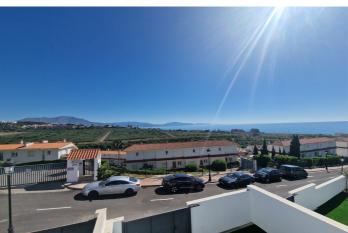

## Costa del Sol, Manilva

VILLA 1 207.45m² built on a 240m² plot. It has 3 bedrooms, 3 bathrooms, living room, kitchen, terrace, private garden, private garage for 2 vehicles, basement with natural light and excellent sea views. SEMI-DETACHED HOUSE 2 128.25m² built on a 153m² plot. It has 2 bedrooms, 2 bathrooms, living room, kitchen, terrace, private garden, parking area within the plot, basement with natural light and excellent sea views. SEMI-DETACHED HOUSE 3 128.25m² built on a 138m² plot. It has 2 bedrooms, 2 bathrooms, living room, kitchen, terrace, private garden, parking area within the plot, basement with natural light and excellent sea views. SEMI-DETACHED HOUSE 5 128.25m² built on a 156m² plot. It has 2 bedrooms, 2 bathrooms, living room, kitchen, terrace, private garden, parking area within the plot, basement with natural light and excellent sea views.

## **Features:**

FeaturesClimate ControlViewsPrivate TerraceCold A/CSea

Fitted Wardrobes Hot A/C Mountain

Garden

SettingConditionKitchenClose To ShopsNew ConstructionFully FittedGardenParkingCategory

Private Garage New Development