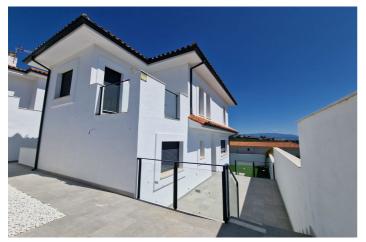

## Costa del Sol, Manilva

VILLA 1 207.45m² built on a 240m² plot. It has 3 bedrooms, 3 bathrooms, living room, kitchen, terrace, private garden, private garage for 2 vehicles, basement with natural light and excellent sea views. SEMI-DETACHED HOUSE 2 128.25m² built on a 153m² plot. It has 2 bedrooms, 2 bathrooms, living room, kitchen, terrace, private garden, parking area within the plot, basement with natural light and excellent sea views. SEMI-DETACHED HOUSE 3 128.25m² built on a 138m² plot. It has 2 bedrooms, 2 bathrooms, living room, kitchen, terrace, private garden, parking area within the plot, basement with natural light and excellent sea views. SEMI-DETACHED HOUSE 5 128.25m² built on a 156m² plot. It has 2 bedrooms, 2 bathrooms, living room, kitchen, terrace, private garden, parking area within the plot, basement with natural light and excellent sea views.