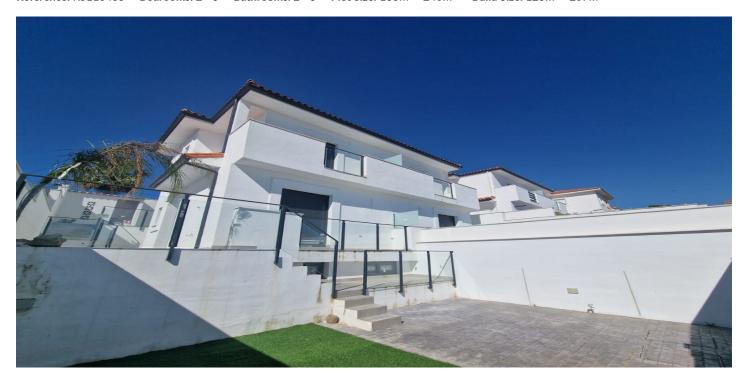

## Costa del Sol, Manilva

VILLA 1 207.45m² built on a 240m² plot. It has 3 bedrooms, 3 bathrooms, living room, kitchen, terrace, private garden, private garage for 2 vehicles, basement with natural light and excellent sea views. SEMI-DETACHED HOUSE 2 128.25m² built on a 153m² plot. It has 2 bedrooms, 2 bathrooms, living room, kitchen, terrace, private garden, parking area within the plot, basement with natural light and excellent sea views. SEMI-DETACHED HOUSE 3 128.25m² built on a 138m² plot. It has 2 bedrooms, 2 bathrooms, living room, kitchen, terrace, private garden, parking area within the plot, basement with natural light and excellent sea views. SEMI-DETACHED HOUSE 5 128.25m² built on a 156m² plot. It has 2 bedrooms, 2 bathrooms, living room, kitchen, terrace, private garden, parking area within the plot, basement with natural light and excellent sea views.