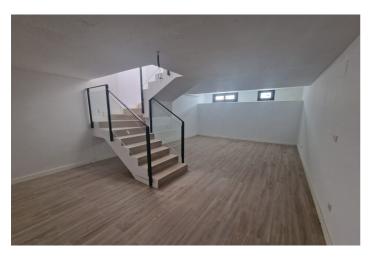

## Costa del Sol, Manilva

VILLA 1 207.45m² built on a 240m² plot. It has 3 bedrooms, 3 bathrooms, living room, kitchen, terrace, private garden, private garage for 2 vehicles, basement with natural light and excellent sea views. SEMI-DETACHED HOUSE 2 128.25m² built on a 153m² plot. It has 2 bedrooms, 2 bathrooms, living room, kitchen, terrace, private garden, parking area within the plot, basement with natural light and excellent sea views. SEMI-DETACHED HOUSE 3 128.25m² built on a 138m² plot. It has 2 bedrooms, 2 bathrooms, living room, kitchen, terrace, private garden, parking area within the plot, basement with natural light and excellent sea views. SEMI-DETACHED HOUSE 5 128.25m² built on a 156m² plot. It has 2 bedrooms, 2 bathrooms, living room, kitchen, terrace, private garden, parking area within the plot, basement with natural light and excellent sea views.