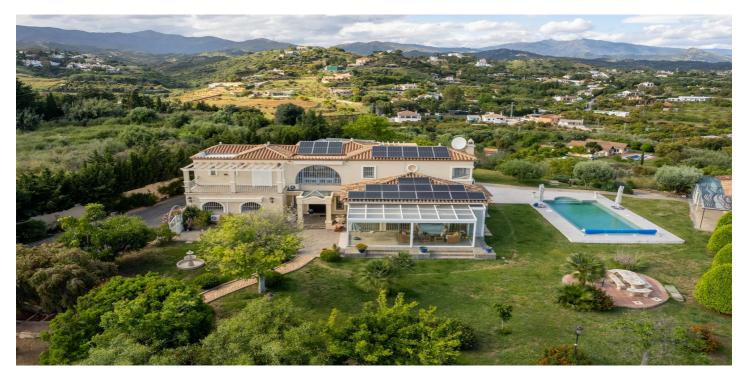

## Detached Villa for sale in Estepona, Estepona

1,769,000 €

Reference: R5111377 Bedrooms: 4 Bathrooms: 4 Plot Size: 3,734m<sup>2</sup> Build Size: 266m<sup>2</sup>

## Costa del Sol, Estepona

Exclusive villa in El Padron with sea view and exceptional location Welcome to this unique villa situated on a large and private plot of approximately 4,000 sqm, right in the heart of the Costa del Sol. Here you live in privacy, surrounded by lush greenery and close to both the coast and everyday amenities. The home is distributed over two floors with several balconies and terraces that invite you to enjoy the sun from morning to evening. From the upper floor, you'll enjoy a fantastic view of the Mediterranean Sea – an experience that must be seen in person. The villa offers generous spaces and is in excellent condition throughout. On the entrance floor, you are welcomed by a large and inviting living room of nearly 70 sqm – perfect for both family life and social gatherings. The house also features underfloor heating in most areas for added comfort. There are four spacious bedrooms in total, providing plenty of room for family and guests. Outdoors, you'll find a large pool – perfect for relaxation and refreshing dips on sunny days. Solar panels contribute to low running costs and a more sustainable living. This is a villa that combines comfort, privacy, and an exceptional location – a dream home on the Costa del Sol that must be experienced in person! Contact us for a viewing.