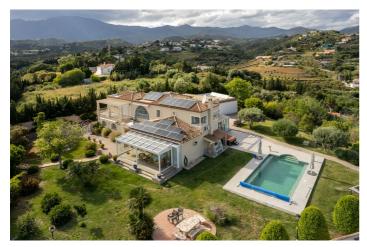

## Costa del Sol, Estepona

Exclusive villa in El Padron with sea view and exceptional location Welcome to this unique villa situated on a large and private plot of approximately 4,000 sqm, right in the heart of the Costa del Sol. Here you live in privacy, surrounded by lush greenery and close to both the coast and everyday amenities. The home is distributed over two floors with several balconies and terraces that invite you to enjoy the sun from morning to evening. From the upper floor, you'll enjoy a fantastic view of the Mediterranean Sea – an experience that must be seen in person. The villa offers generous spaces and is in excellent condition throughout. On the entrance floor, you are welcomed by a large and inviting living room of nearly 70 sqm – perfect for both family life and social gatherings. The house also features underfloor heating in most areas for added comfort. There are four spacious bedrooms in total, providing plenty of room for family and guests. Outdoors, you'll find a large pool – perfect for relaxation and refreshing dips on sunny days. Solar panels contribute to low running costs and a more sustainable living. This is a villa that combines comfort, privacy, and an exceptional location – a dream home on the Costa del Sol that must be experienced in person! Contact us for a viewing.