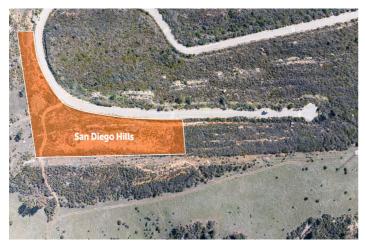

## Land for sale in San Diego, San Roque

3,500,000 €

Reference: R4860952 Plot Size: 9,320m<sup>2</sup>

## Costa del Sol, San Diego

Situated in the prestigious hills of Soto Grande, with panoramic views of Gibraltar on the Costa del Sol, San Diego Hills presents an exceptional fusion of natural beauty and culinary excellence. Positioned in a quickly developing area, this enclave is just minutes away from the vibrant life of Costa del Sol. Discover the grandeur of San Diego Hills, featuring its most expansive plot to date—an extraordinary opportunity for those seeking unmatched exclusivity and fast-growing investment prospects. Strategically positioned, this plot is conveniently located within a 60-minute drive from Málaga and a 20-minute drive to Gibraltar international airports. Revel in the breathtaking panoramic views, offering an unparalleled setting that harmonizes natural splendor with ultimate privacy With a strong commitment to sustainability, 54% of the Soto Grande and San Diego Hills neighborhood remains an untouched green belt zone. The average plot size in this esteemed community is approximately 3,000m² with a building volume of 12%. This low-density composition ensures that each plot retains its natural beauty, offering owners unparalleled space and privacy. Nevertheless, San Diego Hills stands out as an exceptional feature within this already extraordinary community. Showcasing an impressive total of 9,320m², it proudly holds the distinguished title of being the largest residential plot in Soto Grande and San Diego Hills.