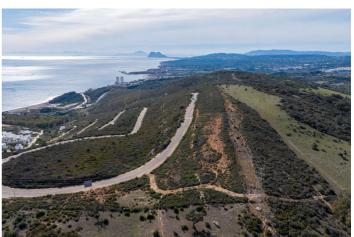

## Costa del Sol, San Diego

Situated in the prestigious hills of Soto Grande, with panoramic views of Gibraltar on the Costa del Sol, San Diego Hills presents an exceptional fusion of natural beauty and culinary excellence. Positioned in a quickly developing area, this enclave is just minutes away from the vibrant life of Costa del Sol. Discover the grandeur of San Diego Hills, featuring its most expansive plot to date—an extraordinary opportunity for those seeking unmatched exclusivity and fast-growing investment prospects. Strategically positioned, this plot is conveniently located within a 60-minute drive from Málaga and a 20-minute drive to Gibraltar international airports. Revel in the breathtaking panoramic views, offering an unparalleled setting that harmonizes natural splendor with ultimate privacy With a strong commitment to sustainability, 54% of the Soto Grande and San Diego Hills neighborhood remains an untouched green belt zone. The average plot size in this esteemed community is approximately 3,000m² with a building volume of 12%. This low-density composition ensures that each plot retains its natural beauty, offering owners unparalleled space and privacy. Nevertheless, San Diego Hills stands out as an exceptional feature within this already extraordinary community. Showcasing an impressive total of 9,320m², it proudly holds the distinguished title of being the largest residential plot in Soto Grande and San Diego Hills.