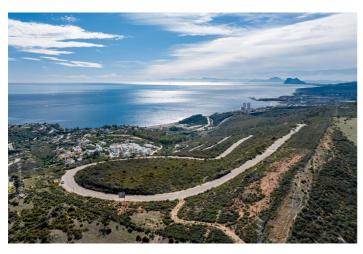

## Costa del Sol, San Diego

Situated in the prestigious hills of Soto Grande, with panoramic views of Gibraltar on the Costa del Sol, San Diego Hills presents an exceptional fusion of natural beauty and culinary excellence. Positioned in a quickly developing area, this enclave is just minutes away from the vibrant life of Costa del Sol. Discover the grandeur of San Diego Hills, featuring its most expansive plot to date—an extraordinary opportunity for those seeking unmatched exclusivity and fast-growing investment prospects. Strategically positioned, this plot is conveniently located within a 60-minute drive from Málaga and a 20-minute drive to Gibraltar international airports. Revel in the breathtaking panoramic views, offering an unparalleled setting that harmonizes natural splendor with ultimate privacy With a strong commitment to sustainability, 54% of the Soto Grande and San Diego Hills neighborhood remains an untouched green belt zone. The average plot size in this esteemed community is approximately 3,000m² with a building volume of 12%. This low-density composition ensures that each plot retains its natural beauty, offering owners unparalleled space and privacy. Nevertheless, San Diego Hills stands out as an exceptional feature within this already extraordinary community. Showcasing an impressive total of 9,320m², it proudly holds the distinguished title of being the largest residential plot in Soto Grande and San Diego Hills.