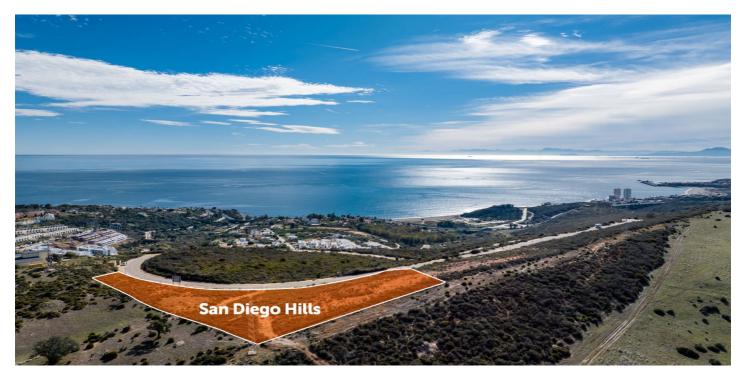

## Land for sale in San Diego, San Roque

3,500,000 €

Reference: R4860952 Plot Size: 9,320m<sup>2</sup>

## Costa del Sol, San Diego

Situated in the prestigious hills of Soto Grande, with panoramic views of Gibraltar on the Costa del Sol, San Diego Hills presents an exceptional fusion of natural beauty and culinary excellence. Positioned in a quickly developing area, this enclave is just minutes away from the vibrant life of Costa del Sol. Discover the grandeur of San Diego Hills, featuring its most expansive plot to date—an extraordinary opportunity for those seeking unmatched exclusivity and fast-growing investment prospects. Strategically positioned, this plot is conveniently located within a 60-minute drive from Málaga and a 20-minute drive to Gibraltar international airports. Revel in the breathtaking panoramic views, offering an unparalleled setting that harmonizes natural splendor with ultimate privacy With a strong commitment to sustainability, 54% of the Soto Grande and San Diego Hills neighborhood remains an untouched green belt zone. The average plot size in this esteemed community is approximately 3,000m² with a building volume of 12%. This low-density composition ensures that each plot retains its natural beauty, offering owners unparalleled space and privacy. Nevertheless, San Diego Hills stands out as an exceptional feature within this already extraordinary community. Showcasing an impressive total of 9,320m², it proudly holds the distinguished title of being the largest residential plot in Soto Grande and San Diego Hills.