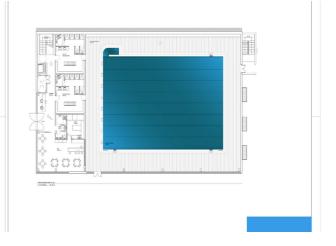

## Costa del Sol, Benalmádena

Benalmádena Multi-Use Development Opportunity Built Size: approx. 3,000 m² | Plot: approx. 5,000 m² | Levels: 3-4 floors + rooftop Status: 70% Constructed | Customisable Final Layout A rare chance to acquire a substantial, partially completed commercial property in one of the most sought-after zones of Benalmádena – just minutes from the coast and neighbouring a leading international school. This architecturally striking building spans multiple levels with sea views, and is primed for a variety of commercial uses, including: Boutique hotel or co-living concept Wellness & fitness centre Private medical or rehabilitation facility Retail with lifestyle café/restaurant hub Event, co-working or education centre Current plans include: Vast indoor swimming pool — the largest private pool of its kind in the area Open-plan gym, spa, and treatment area. Multi-use studio rooms (yoga, pilates, dance, seminars) Two-level rooftop restaurant with panoramic sea views Landscaped garden area with sun beds and seating Secure access and potential for extensive parking in collaboration with the school Approximately 70% complete, with an estimated  $\leq 1.5M$  needed to finish — this gives investors or operators the freedom to shape the final layout and finishes to match their business vision or branding. The property benefits from: Share sale structure — eliminating property transfer tax (ITP) Proximity to a large, international student and family population Outstanding visibility from surrounding residential and tourist areas Strong long-term ROI potential in a region with limited high-spec commercial offerings Whether you're seeking a flagship location for a hospitality or leisure brand, or an adaptable commercial asset in a growing area, this opportunity provides scale, design flexibility, and a prime coastal setting. ???? Full business plan and conceptual designs available on request.