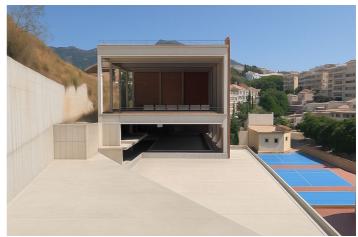

## Costa del Sol, Benalmádena

Benalmádena Multi-Use Development Opportunity Built Size: approx. 3,000 m² | Plot: approx. 5,000 m² | Levels: 3-4 floors + rooftop Status: 70% Constructed | Customisable Final Layout A rare chance to acquire a substantial, partially completed commercial property in one of the most sought-after zones of Benalmádena – just minutes from the coast and neighbouring a leading international school. This architecturally striking building spans multiple levels with sea views, and is primed for a variety of commercial uses, including: Boutique hotel or co-living concept Wellness & fitness centre Private medical or rehabilitation facility Retail with lifestyle café/restaurant hub Event, co-working or education centre Current plans include: Vast indoor swimming pool — the largest private pool of its kind in the area Open-plan gym, spa, and treatment area. Multi-use studio rooms (yoga, pilates, dance, seminars) Two-level rooftop restaurant with panoramic sea views Landscaped garden area with sun beds and seating Secure access and potential for extensive parking in collaboration with the school Approximately 70% complete, with an estimated  $\leq 1.5M$  needed to finish — this gives investors or operators the freedom to shape the final layout and finishes to match their business vision or branding. The property benefits from: Share sale structure — eliminating property transfer tax (ITP) Proximity to a large, international student and family population Outstanding visibility from surrounding residential and tourist areas Strong long-term ROI potential in a region with limited high-spec commercial offerings Whether you're seeking a flagship location for a hospitality or leisure brand, or an adaptable commercial asset in a growing area, this opportunity provides scale, design flexibility, and a prime coastal setting. ???? Full business plan and conceptual designs available on request.