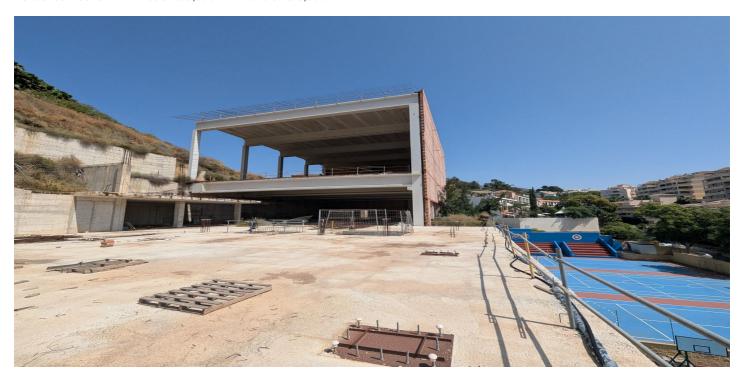

## Costa del Sol, Benalmádena

Benalmádena Multi-Use Development Opportunity Built Size: approx. 3,000 m² | Plot: approx. 5,000 m² | Levels: 3-4 floors + rooftop Status: 70% Constructed | Customisable Final Layout A rare chance to acquire a substantial, partially completed commercial property in one of the most sought-after zones of Benalmádena – just minutes from the coast and neighbouring a leading international school. This architecturally striking building spans multiple levels with sea views, and is primed for a variety of commercial uses, including: Boutique hotel or co-living concept Wellness & fitness centre Private medical or rehabilitation facility Retail with lifestyle café/restaurant hub Event, co-working or education centre Current plans include: Vast indoor swimming pool — the largest private pool of its kind in the area Open-plan gym, spa, and treatment area. Multi-use studio rooms (yoga, pilates, dance, seminars) Two-level rooftop restaurant with panoramic sea views Landscaped garden area with sun beds and seating Secure access and potential for extensive parking in collaboration with the school Approximately 70% complete, with an estimated  $\leq 1.5M$  needed to finish — this gives investors or operators the freedom to shape the final layout and finishes to match their business vision or branding. The property benefits from: Share sale structure — eliminating property transfer tax (ITP) Proximity to a large, international student and family population Outstanding visibility from surrounding residential and tourist areas Strong long-term ROI potential in a region with limited high-spec commercial offerings Whether you're seeking a flagship location for a hospitality or leisure brand, or an adaptable commercial asset in a growing area, this opportunity provides scale, design flexibility, and a prime coastal setting. ???? Full business plan and conceptual designs available on request.