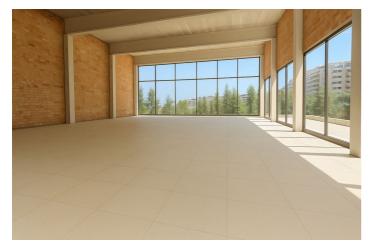

## Costa del Sol, Benalmádena

Benalmádena Multi-Use Development Opportunity Built Size: approx. 3,000 m² | Plot: approx. 5,000 m² | Levels: 3-4 floors + rooftop Status: 70% Constructed | Customisable Final Layout A rare chance to acquire a substantial, partially completed commercial property in one of the most sought-after zones of Benalmádena – just minutes from the coast and neighbouring a leading international school. This architecturally striking building spans multiple levels with sea views, and is primed for a variety of commercial uses, including: Boutique hotel or co-living concept Wellness & fitness centre Private medical or rehabilitation facility Retail with lifestyle café/restaurant hub Event, co-working or education centre Current plans include: Vast indoor swimming pool — the largest private pool of its kind in the area Open-plan gym, spa, and treatment area. Multi-use studio rooms (yoga, pilates, dance, seminars) Two-level rooftop restaurant with panoramic sea views Landscaped garden area with sun beds and seating Secure access and potential for extensive parking in collaboration with the school Approximately 70% complete, with an estimated  $\leq 1.5M$  needed to finish — this gives investors or operators the freedom to shape the final layout and finishes to match their business vision or branding. The property benefits from: Share sale structure — eliminating property transfer tax (ITP) Proximity to a large, international student and family population Outstanding visibility from surrounding residential and tourist areas Strong long-term ROI potential in a region with limited high-spec commercial offerings Whether you're seeking a flagship location for a hospitality or leisure brand, or an adaptable commercial asset in a growing area, this opportunity provides scale, design flexibility, and a prime coastal setting. ???? Full business plan and conceptual designs available on request.