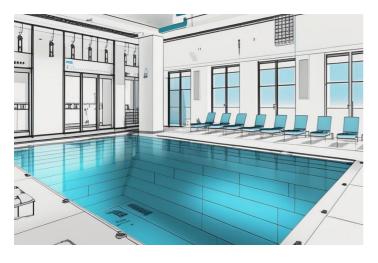

## Costa del Sol, Benalmádena

Benalmádena Multi-Use Development Opportunity Built Size: approx. 3,000 m² | Plot: approx. 5,000 m² | Levels: 3-4 floors + rooftop Status: 70% Constructed | Customisable Final Layout A rare chance to acquire a substantial, partially completed commercial property in one of the most sought-after zones of Benalmádena – just minutes from the coast and neighbouring a leading international school. This architecturally striking building spans multiple levels with sea views, and is primed for a variety of commercial uses, including: Boutique hotel or co-living concept Wellness & fitness centre Private medical or rehabilitation facility Retail with lifestyle café/restaurant hub Event, co-working or education centre Current plans include: Vast indoor swimming pool — the largest private pool of its kind in the area Open-plan gym, spa, and treatment area. Multi-use studio rooms (yoga, pilates, dance, seminars) Two-level rooftop restaurant with panoramic sea views Landscaped garden area with sun beds and seating Secure access and potential for extensive parking in collaboration with the school Approximately 70% complete, with an estimated  $\leq 1.5M$  needed to finish — this gives investors or operators the freedom to shape the final layout and finishes to match their business vision or branding. The property benefits from: Share sale structure — eliminating property transfer tax (ITP) Proximity to a large, international student and family population Outstanding visibility from surrounding residential and tourist areas Strong long-term ROI potential in a region with limited high-spec commercial offerings Whether you're seeking a flagship location for a hospitality or leisure brand, or an adaptable commercial asset in a growing area, this opportunity provides scale, design flexibility, and a prime coastal setting. ???? Full business plan and conceptual designs available on request.