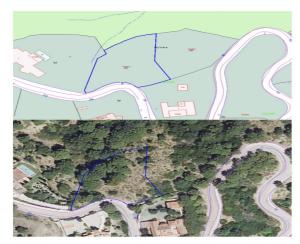

## Residential Plot for sale in Benahavís, Benahavís

349,000 €

Reference: R5110633 Plot Size: 2,237m<sup>2</sup>

## Costa del Sol, Benahavís

Two neighboring plots are for sale: the first measuring 2,237.5 m² priced at €349,000, and the second 2,053 m² priced at €279,000. Both are located in the exclusive, gated, and 24-hour secured community of Monte Mayor, in the municipality of Benahavís. The first plot is an ideal place to build a private villa surrounded by nature with breathtaking views of the pine forest and mountains. It has easy asphalt road access and is just 15 minutes from the Costa del Sol coastline, close to Estepona and Puerto Banús beaches. Monte Mayor is known for its privacy, high-quality infrastructure, manicured green areas, and a cozy café inside the community. Additionally, just minutes away are three prestigious golf courses: Marbella Club Golf Resort, Villa Padierna Golf Club, and Los Flamingos Golf, perfect for lovers of premium leisure and active lifestyles. All essential amenities are reachable within 10–15 minutes: international schools, supermarkets, clinics, restaurants, and sports centers. The plots can be purchased together — to create one large estate or two separate villas. This northwest-facing plot is the coolest and most comfortable during the summer months (~30°C), offering reduced heat exposure, pleasant night temperatures, and excellent natural ventilation. Ideal for those sensitive to high heat or with hypertension. Compared to other orientations, it stays significantly cooler due to limited direct sunlight. This is a unique opportunity to develop a residential project in a peaceful and secure location with all the benefits of life close to the sea, nature, and elite infrastructure.