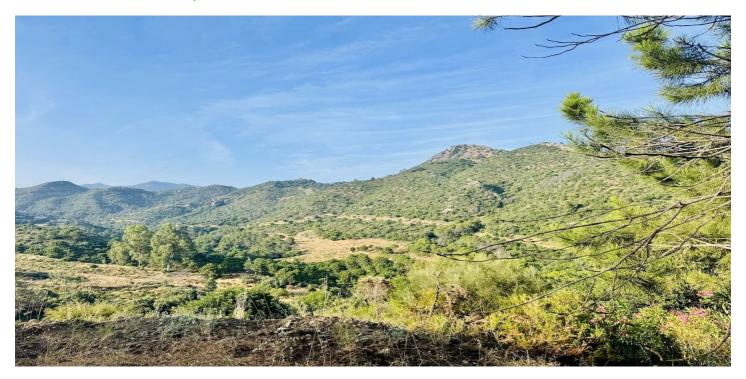

## Costa del Sol, Benahavís

Two neighboring plots are for sale: the first measuring 2,237.5 m² priced at €349,000, and the second 2,053 m² priced at €279,000. Both are located in the exclusive, gated, and 24-hour secured community of Monte Mayor, in the municipality of Benahavís. The first plot is an ideal place to build a private villa surrounded by nature with breathtaking views of the pine forest and mountains. It has easy asphalt road access and is just 15 minutes from the Costa del Sol coastline, close to Estepona and Puerto Banús beaches. Monte Mayor is known for its privacy, high-quality infrastructure, manicured green areas, and a cozy café inside the community. Additionally, just minutes away are three prestigious golf courses: Marbella Club Golf Resort, Villa Padierna Golf Club, and Los Flamingos Golf, perfect for lovers of premium leisure and active lifestyles. All essential amenities are reachable within 10–15 minutes: international schools, supermarkets, clinics, restaurants, and sports centers. The plots can be purchased together — to create one large estate or two separate villas. This northwest-facing plot is the coolest and most comfortable during the summer months (~30°C), offering reduced heat exposure, pleasant night temperatures, and excellent natural ventilation. Ideal for those sensitive to high heat or with hypertension. Compared to other orientations, it stays significantly cooler due to limited direct sunlight. This is a unique opportunity to develop a residential project in a peaceful and secure location with all the benefits of life close to the sea, nature, and elite infrastructure.