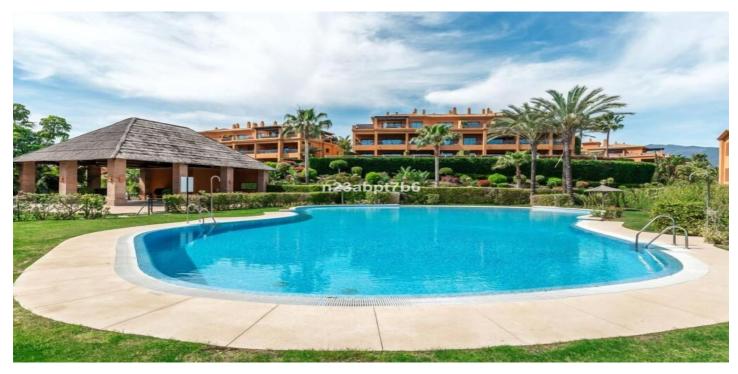

## Costa del Sol, Estepona

Discover this beautifully presented ground floor apartment, offering the perfect blend of space, comfort, and prime location. The property features a generous open-plan living and dining area that opens seamlessly onto a sun-drenched southwest-facing terrace and private garden—ideal for relaxing or entertaining in style. With two well-appointed bedrooms and two modern bathrooms, this home is designed for comfortable living. The spacious master suite boasts an en-suite bathroom and direct access to the terrace, creating a tranquil retreat filled with natural light. The fully fitted kitchen includes a separate laundry area and is equipped with everything you need for easy, everyday living. Additional features include air conditioning (hot and cold) and luxurious underfloor heating in the bathrooms. Located in the prestigious gated community of Benatalaya, residents enjoy top-tier amenities including: 24-hour security Lush landscaped gardens Multiple outdoor swimming pools Heated indoor pool Fully equipped gym Sauna and spa facilities Ideally situated just 10 minutes from Puerto Banús, 15 minutes from Marbella and Estepona, and 50 minutes from Málaga Airport. You'll also find shops, restaurants, golf courses, and beaches just moments away. Whether you're looking for a permanent home, a holiday getaway, or a smart investment, this property offers the perfect combination of quality, convenience, and lifestyle. A true gem on the Costa del Sol—schedule your viewing today!

## Pool Communal

**Garden** Private **Orientation** South West

Setting Close To Shops Close To Schools Furniture Fully Furnished Security Gated Complex 24 Hour Security Climate Control Air Conditioning

Condition Excellent