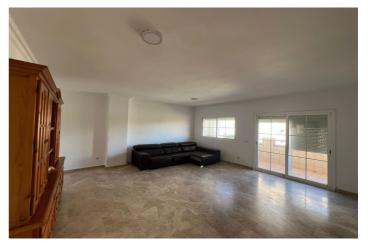

## Costa del Sol, Estepona

SPACIOUS APARTMENT WITH SOME SEA VIEWS NEXT TO ESTEPONA MARINA Exceptional location, just a two-minute walk from Estepona Marina, El Cristo Beach and La Rada Beach. This bright and spacious 151 m² apartment offers generous interior space, a southwest-facing orientation, and some views towards the sea — all within one of Estepona's most convenient and sought-after residential areas. Located in a well-maintained building constructed in 2001, the property features a functional layout ideal for families, second-home buyers, or investors looking for long-term value. Layout: Entrance hall Spacious living and dining area with access to the main terrace Separate fully fitted kitchen Utility/laundry room Four exterior bedrooms Two full bathrooms Open terrace with some sea views and an enclosed balcony Private underground parking space included in the price Key features: Southwest-facing, offering excellent natural light throughout the day Some views towards the sea and surrounding neighbourhood Air conditioning (hot and cold) Building from 2001 in excellent overall condition Low community fees Excellent cross ventilation Quiet, family-friendly area with all services within walking distance: shops, schools, pharmacies, restaurants, beaches, and public transport The property is in good condition and offers excellent potential. A few cosmetic upgrades would unlock even greater value, making it ideal as a permanent residence or a smart investment near the coast. Viewings are highly recommended. Homes of this size and location so close to the marina rarely stay on the market for long.