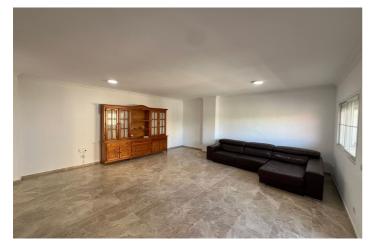

## Costa del Sol, Estepona

SPACIOUS APARTMENT WITH SOME SEA VIEWS NEXT TO ESTEPONA MARINA Exceptional location, just a two-minute walk from Estepona Marina, El Cristo Beach and La Rada Beach. This bright and spacious 151 m² apartment offers generous interior space, a southwest-facing orientation, and some views towards the sea — all within one of Estepona's most convenient and sought-after residential areas. Located in a well-maintained building constructed in 2001, the property features a functional layout ideal for families, second-home buyers, or investors looking for long-term value. Layout: Entrance hall Spacious living and dining area with access to the main terrace Separate fully fitted kitchen Utility/laundry room Four exterior bedrooms Two full bathrooms Open terrace with some sea views and an enclosed balcony Private underground parking space included in the price Key features: Southwest-facing, offering excellent natural light throughout the day Some views towards the sea and surrounding neighbourhood Air conditioning (hot and cold) Building from 2001 in excellent overall condition Low community fees Excellent cross ventilation Quiet, family-friendly area with all services within walking distance: shops, schools, pharmacies, restaurants, beaches, and public transport The property is in good condition and offers excellent potential. A few cosmetic upgrades would unlock even greater value, making it ideal as a permanent residence or a smart investment near the coast. Viewings are highly recommended. Homes of this size and location so close to the marina rarely stay on the market for long.