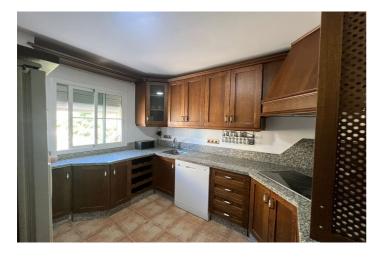

## Costa del Sol, Estepona

SPACIOUS APARTMENT WITH SOME SEA VIEWS NEXT TO ESTEPONA MARINA Exceptional location, just a two-minute walk from Estepona Marina, El Cristo Beach and La Rada Beach. This bright and spacious 151 m² apartment offers generous interior space, a southwest-facing orientation, and some views towards the sea — all within one of Estepona's most convenient and sought-after residential areas. Located in a well-maintained building constructed in 2001, the property features a functional layout ideal for families, second-home buyers, or investors looking for long-term value. Layout: Entrance hall Spacious living and dining area with access to the main terrace Separate fully fitted kitchen Utility/laundry room Four exterior bedrooms Two full bathrooms Open terrace with some sea views and an enclosed balcony Private underground parking space included in the price Key features: Southwest-facing, offering excellent natural light throughout the day Some views towards the sea and surrounding neighbourhood Air conditioning (hot and cold) Building from 2001 in excellent overall condition Low community fees Excellent cross ventilation Quiet, family-friendly area with all services within walking distance: shops, schools, pharmacies, restaurants, beaches, and public transport The property is in good condition and offers excellent potential. A few cosmetic upgrades would unlock even greater value, making it ideal as a permanent residence or a smart investment near the coast. Viewings are highly recommended. Homes of this size and location so close to the marina rarely stay on the market for long.